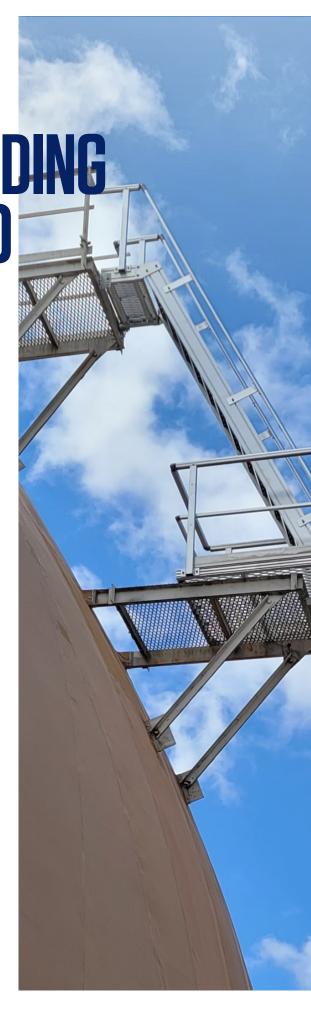

### Access

- Fixed ladder systems
- Fold down ladders
- Roof hatches
- Ship ladders
- Stair & platform systems
- Rooftop crossovers
- Modular ramp systems