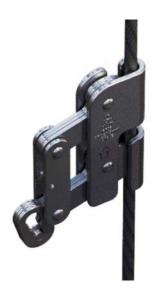

### **LADDER FALL ARREST**

### Ladder fall arrest traveler device

A minimum fuss traveler device that is exclusively used with the Kattsafe ladder fall arrest system.