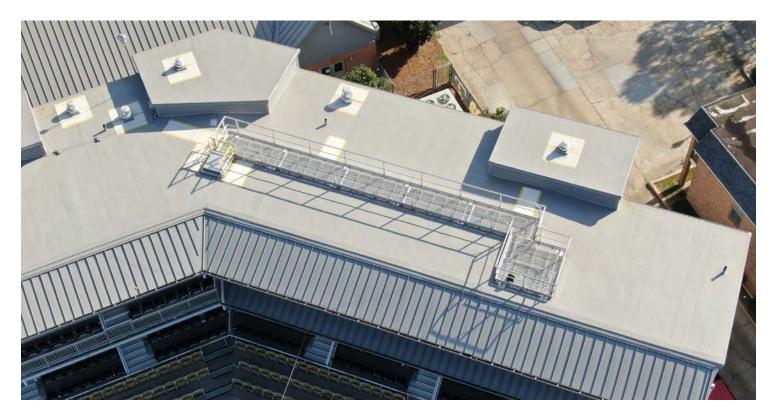

### Access

- Fixed ladder systems
- Fold down ladders
- Roof hatches
- Ship ladders
- Stair & platform systems
- Rooftop crossovers
- Modular ramp systems

### Protect

- Guardrails
- Walkways
- Skylight protection

### Connect

- Lifelines
- Anchor points