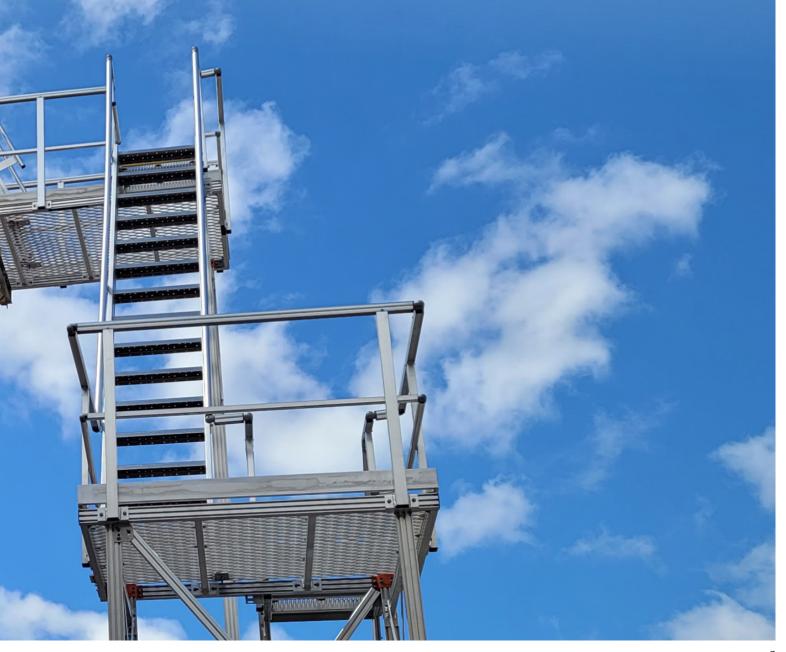

### Access

- Fixed ladder systems
- Fold down ladders
- Roof hatches
- Ship ladders
- Stair & platform systems
- Rooftop crossovers
- Modular ramp systems