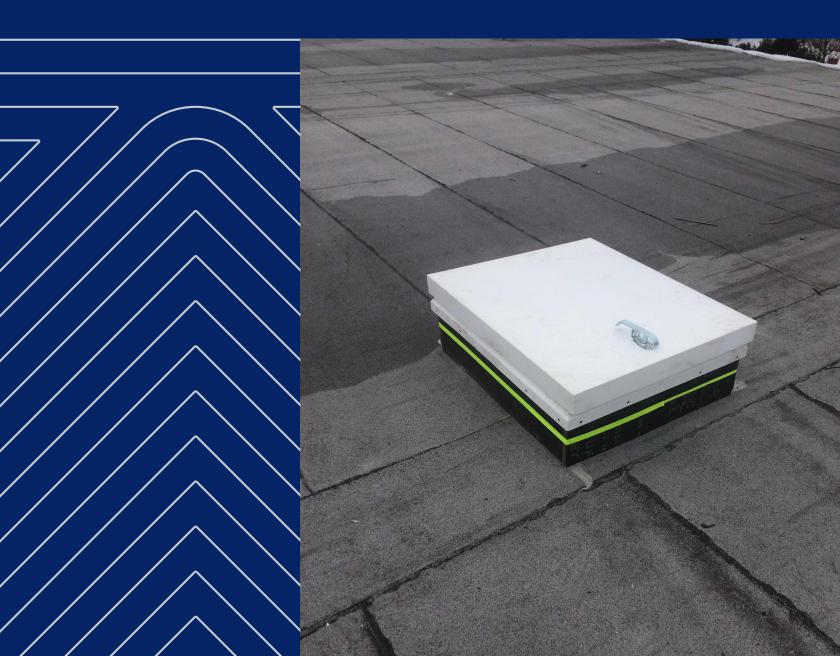

## PRODUCT OVERVIEW

The Kattsafe Roof Access Hatch provides convenient, cost efficient rooftop access, allowing for ladder and stair access to the roof from the interior of the building. The Kattsafe Roof Access Hatch is designed and engineered for use over roof openings and is secured from the base flange to the roof for superior durability, safety and ease of installation.