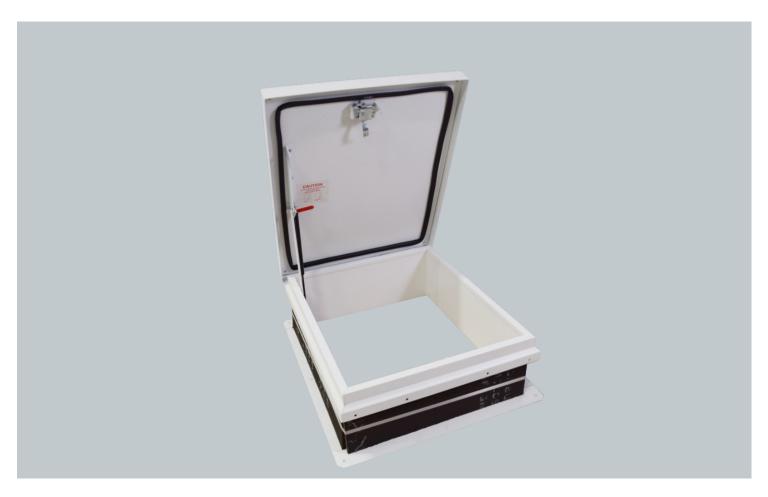

## PRODUCT OVERVIEW

The Kattsafe Roof Access Hatch provides convenient, cost efficient rooftop access, allowing for ladder and stair access to the roof from the interior of the building. The Kattsafe Roof Access Hatch is designed and engineered for use over roof openings and is secured from the base flange to the roof for superior durability, safety and ease of installation.

## **Features**

- Durable construction made to outlast your roof
- Galvanized 14 gauge steel cover and curb
- Full insulated cover and curb
- Locking feature for added security
- Full 90 degree opening
- High load capacity up to 70psf
- Heavy duty torsion coil spring for easy open/close
- Pre-drilled holes for simple install of the Roof Hatch Guardrail
- 5-year warranty