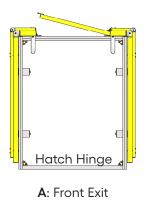

## Kattsafe

- 1. Measure the roof hatch flange length for measurement 'A'.
- Measure the roof hatch flange length for measurement 'B'.
- Circle your exit type.
- 4. Submit a photo of your application with this form to sales@wwcannon.com for an accurate quote.
- 5. If you are unable to accurately complete this form due to a unique application, then please contact Kattsafe for further assistance.

| B: | Left | Exi |
|----|------|-----|
|----|------|-----|

| <b>C</b> . | D:~ | h+ | Ev:+ |
|------------|-----|----|------|
| U:         | RIG | ΠL | Exit |

| Contact Name               |  |
|----------------------------|--|
| Contact Info (Phone/Email) |  |
| Project Reference          |  |
| Measurement A              |  |
| Measurement B              |  |
| Exit Option                |  |