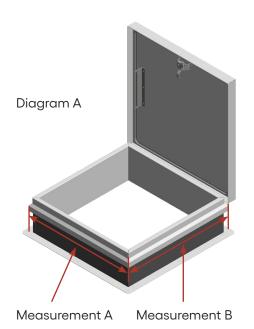

## Kattsafe

- 1. Measure the roof hatch flange length for measurement 'A'.
- Measure the roof hatch flange length for measurement 'B'.
- Circle your exit type.
- 4. Submit a photo of your application with this form to sales@wwcannon.com for an accurate quote.
- 5. If you are unable to accurately complete this form due to a unique application, then please contact Kattsafe for further assistance.