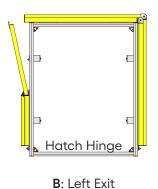

## Kattsafe

- 1. Measure the roof hatch flange length for measurement 'A'.
- Measure the roof hatch flange length for measurement 'B'.
- Circle your exit type.
- 4. Submit a photo of your application with this form to sales@wwcannon.com for an accurate quote.
- 5. If you are unable to accurately complete this form due to a unique application, then please contact Kattsafe for further assistance.

| B: | Left | Exi |
|----|------|-----|
|----|------|-----|

| <b>C</b> . | D:~ | h+ | Ev:+ |
|------------|-----|----|------|
| U:         | RIG | ΠL | Exit |

| Contact Name               |  |
|----------------------------|--|
| Contact Info (Phone/Email) |  |
| Project Reference          |  |
| Measurement A              |  |
| Measurement B              |  |
| Exit Option                |  |