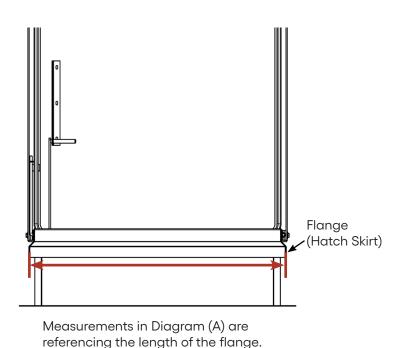

## Kattsafe

- 1. Measure the roof hatch flange length for measurement 'A'.
- Measure the roof hatch flange length for measurement 'B'.
- Circle your exit type.
- 4. Submit a photo of your application with this form to sales@wwcannon.com for an accurate quote.
- 5. If you are unable to accurately complete this form due to a unique application, then please contact Kattsafe for further assistance.