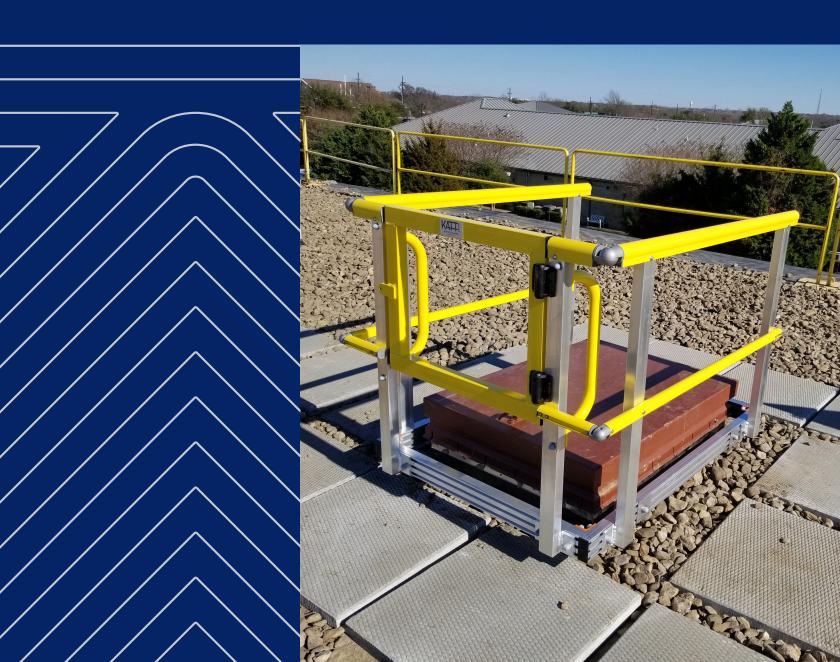

# PRODUCT OVERVIEW

The Kattsafe Roof Hatch Guardrail system meets all OSHA requirements for safe entry through rooftop openings. This fixed railing system provides permanent fall protection for hatch openings. Available in multiple sizes, the roof hatch guardrail can fit most existing hatches or can be easily installed on our Kattsafe roof hatch. The innovative clamping system eliminates the need to drill holes into the hatch or roof surface, jeopardizing the roof warranty. This system installs in minutes with basic tools.

### **Features**

- Permanent fall protection system goes up in minutes
- Meets OSHA requirements for rooftop openings
- Can attach to any size roof hatch
- No roof penetration protects roof warranty
- 5-year warranty (moving parts not included