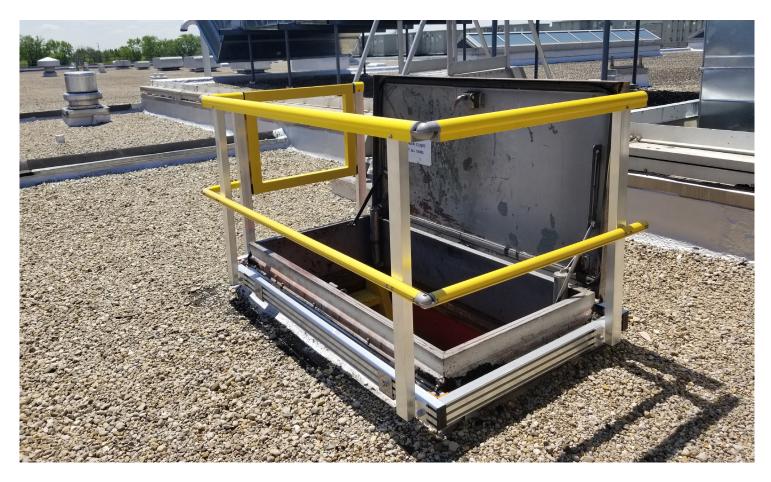

# PRODUCT OVERVIEW

The Kattsafe Roof Hatch Guardrail system meets all OSHA requirements for safe entry through rooftop openings. This fixed railing system provides permanent fall protection for hatch openings. Available in multiple sizes, the roof hatch guardrail can fit most existing hatches or can be easily installed on our Kattsafe roof hatch. The innovative clamping system eliminates the need to drill holes into the hatch or roof surface, jeopardizing the roof warranty. This system installs in minutes with basic tools.

### **Features**

- Permanent fall protection system goes up in minutes
- Meets OSHA requirements for rooftop openings
- Can attach to any size roof hatch
- No roof penetration protects roof warranty
- 5-year warranty (moving parts not included