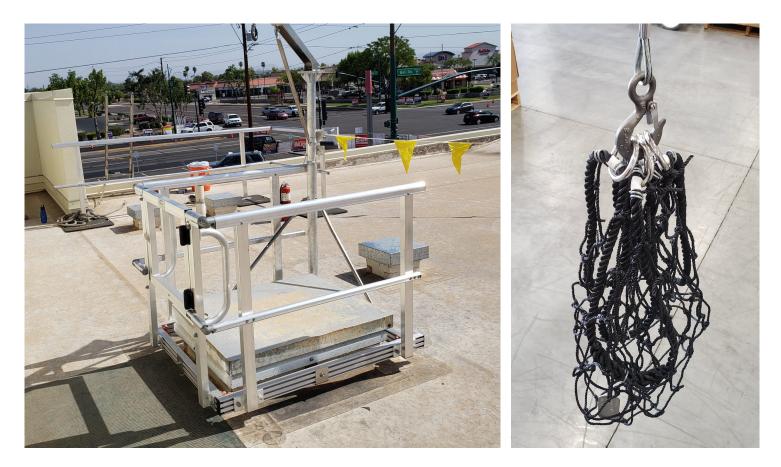

An electric hoist option is available to allow for simple, quick lifting of product when access is more frequent. A cargo net is also available to lift small tools.

Lifting Capacity - 100lbs

## **Codes and Descriptions**

• KH001: Roof hatch mounted hoist system - 100lbs capacity

• KH.CNET: 3ft x 3ft cargo net