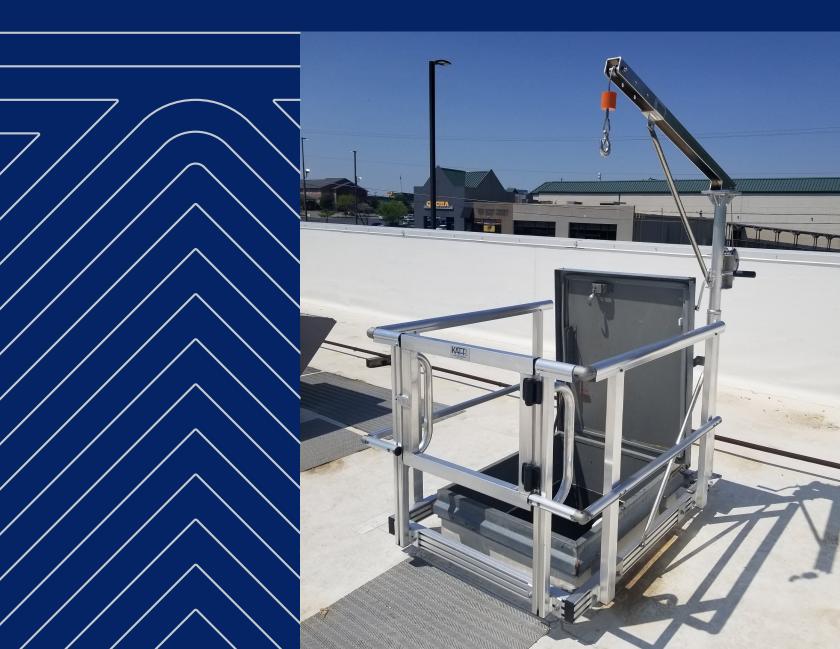

## **PRODUCT OVERVIEW**

The Kattsafe Roof Hatch Hoist System provides a safe, easy method to lift items up to the rooftop. This system simply, quickly and securely connects to the Kattsafe Roof Hatch Guardrail system allowing the contractor or maintenance technician to safely lift items such as small tools, compressors and other equipment to the roof through the hatch. Aluminum construction and powder coated finish allows for installation by one person and results in long term, low maintenance performance. Critical hardware components are manufactured of stainless steel to ensure protection against the elements. For aesthetic purposes, the top section of the can be easily dismounted when not in use.

An electric hoist option is available to allow for simple, quick lifting of product when access is more frequent. A cargo net is also available to lift small tools.

Lifting Capacity - 100lbs

## **Codes and Descriptions**

• KH001: Roof hatch mounted hoist system - 100lbs capacity

• KH.CNET: 3ft x 3ft cargo net