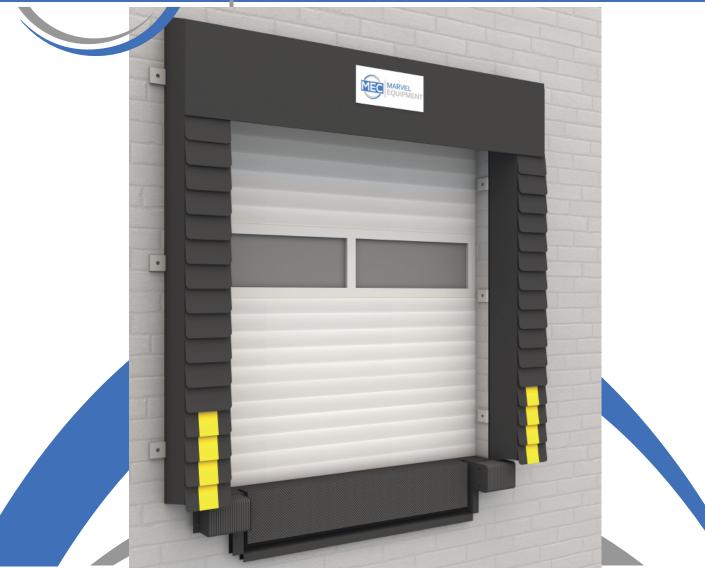

# Vintage Series M200 Head Curtain Compression Dock Seal

### **Energy Savings**

Designed to suit higher door openings, where a fixed head pad seal will not work. Standard door sizing but not limited to 9'w x 10'h openings. This foam filled compression loading dock seal is an effective way to reduce energy loss and save hundreds of dollars annually in heating and cooling costs per dock position.

#### **Tight Seal**

This unit consists of 2 foam filled side pads and one head curtain designed to seal a variety of trailer heights.

#### **Conditioned Air**

With a 90% sealing efficiency, this model does an excellent job to keep conditioned air in and unwanted weather and elements out.

## **Specifications**

- •Enviro-Green Foam with 99% memory
- •4" wide yellow guide stripe
- Condensation drainage holes
- Compression release holes
- Vapor barrier
- Lock stitched double stitched seams
- Waterproof design
- •Treated lumber or optional steel backers