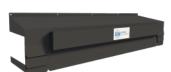

# Vintage Series M200 Head Curtain Compression Dock Seal

### **Energy Savings**

Designed to suit higher door openings, where a fixed head pad seal will not work. Standard door sizing but not limited to 9'w x 10'h openings. This foam filled compression loading dock seal is an effective way to reduce energy loss and save hundreds of dollars annually in heating and cooling costs per dock position.

#### **Tight Seal**

This unit consists of 2 foam filled side pads and one head curtain designed to seal a variety of trailer heights.

#### **Conditioned Air**

With a 90% sealing efficiency, this model does an excellent job to keep conditioned air in and unwanted weather and elements out.