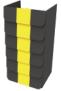

## >> Wear Pleats

Increase the life of your loading dock seal while providing superior protection from the impact of incoming trailers.

#### **Standard Wear Pleats**