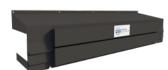

# Vintage Series M200 Head Curtain Compression Dock Seal

#### **Tight Seal**

This unit consists of 2 foam filled side pads and one head curtain designed to seal a variety of trailer heights.