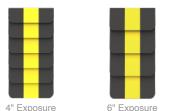

ot work. Standard door sizing but not limited to 9'w x 10'h openings. This foam filled compression loading dock seal is an effective way to reduce energy loss and save hundreds of dollars annually in heating and cooling costs per dock position.



#### **Tight Seal**

This unit consists of 2 foam filled side pads and one head curtain designed to seal a variety of trailer heights.



#### **Conditioned Air**

With a 90% sealing efficiency, this model does an excellent job to keep conditioned air in and unwanted weather and elements out.

## **Customize Your Dock Seal**

with Marvel's wide range of compression seal upgrades

## >> Wear Pleats

Increase the life of your loading dock seal while providing superior protection from the impact of incoming trailers.

#### **Standard Wear Pleats**





#### **Replaceable Wear Pleats**







4" Exposure

6" Exposure

8" Exposure



## >> Color / Fabric Selection

- •22oz Vinyl ■■■■
- •40oz Vinyl ■■■■
- •50oz Vinyl ■
- •16oz Csm ■
- •40oz Csm ■

## **Specifications**

- •Enviro-Green Foam with 99% memory
- •4" wide yellow guide stripe
- Condensation drainage holes
- Compression release holes
- Vapor barrier
- Lock stitched double stitched seams
- Waterproof design
- •Treated lumber or optional steel backers

# Custom Head Curtains

Customize your head curtains specific to your application.

#### **PVC Drop**







1/2 Foam Face Velcro Split



Full Foam Face Velcro Split



Fixed Curtain w/Foam Face