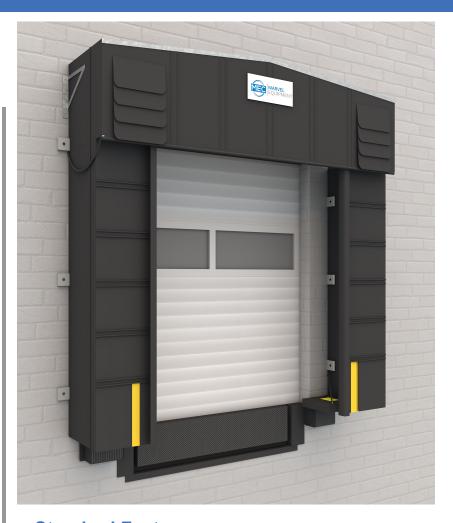

# **Advanced Series** M625 Soft Sided Dock Shelter with "Hooks"

### **Uniform Seal**

The design of this unit with its removable side curtains and field replaceable Hooks make it a premium product. The Hooks grab the rear of trailer, sealing the gap created on swing out barn style doors virtually creating a complete seal around them

## **Standard Features**

- Replaceable foam filled bottom draft pads
- •Replaceable/Removable side curtains With Hooks
- Protective Wear Flaps on Head Curtain
- •Foam frame side resist impact damage from misaligned trailers
- •Flexible stays w/reinforced caps maintain constant pressure again trailers for tight seal
- Peaked Header frame to divert water
- •Double layer of protective fabric on bottom 24" of side curtain
- •Translucent polyethylene sheeting with UV inhibitors to allow light in the dock area