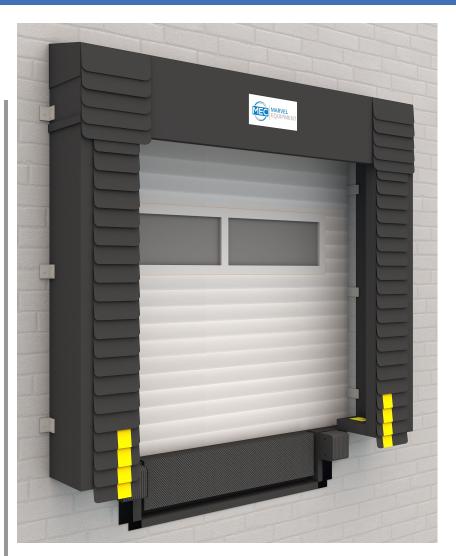

Vintage Series M700 Full Access Dock Seal

#### Energy Savings

Designed to suit larger door openings, the M700 provides full access to the rear of trailers. This foam filled compression loading dock seal is an effective way to reduce energy loss and save hundreds of dollars annually in heating and cooling costs per dock position.

#### **Tight Seal**

This unit consists of 2 foam filled "L" shaped side pads and one head curtain complete with a "self fasteners" designed to help seal a variety of trailer heights.

## Conditioned Air

With a 90% sealing efficiency, this model is excellent in servicing a wide variety of trailers and helps to keep conditioned air in and unwanted weather and elements out.