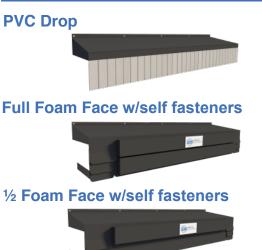

Vintage Series M700 Full Access Dock Seal



#### Energy Savings

Designed to suit larger door openings, the M700 provides full access to the rear of trailers. This foam filled compression loading dock seal is an effective way to reduce energy loss and save hundreds of dollars annually in heating and cooling costs per dock position.

#### **Tight Seal**

This unit consists of 2 foam filled "L" shaped side pads and one head curtain complete with a "self fasteners" designed to help seal a variety of trailer heights.

## Conditioned Air

With a 90% sealing efficiency, this model is excellent in servicing a wide variety of trailers and helps to keep conditioned air in and unwanted weather and elements out.

## **Custom Head Curtains Options**







# **Specifications**

- •Enviro-Green Foam with 99% memory
- •4" wide yellow guide stripe
- ·Condensation drainage holes
- ·Compression release holes
- Vapor barrier
- ·Lock stitched double stitched seams

ME

Waterproof design

Shield your investment by upgrading the high impact areas on your dock seal. Ask about the Marvel Upgrade!

220 Bayview Drive Unit 21, Barrie, ON L4N 4Y8