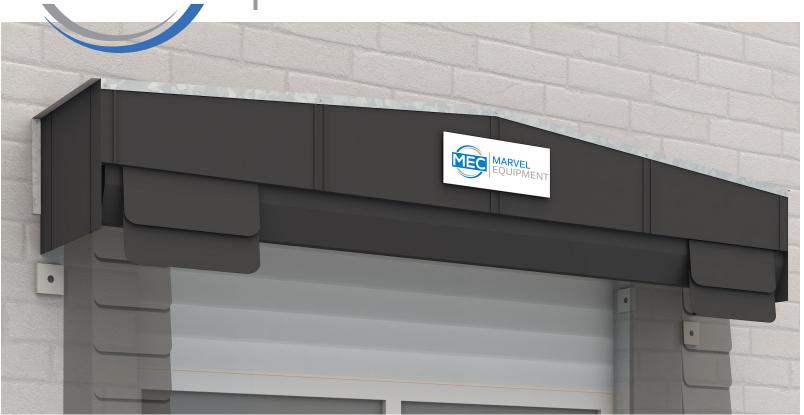

# **Advanced Series** M900 Rain Diverter

### Weatherproof

Can be used as a stand alone or designed with existing units. Eliminate rain and harsh weather from the loading dock area. The design of this model does an excellent job of minimizing water entering the loading dock area once the trailer has docked, keeping the loading area dry and safe for employees while loading and unloading trailers.

## **Tight Seal**

This unit consists of one raked pressure treated head frame covered with Translucent sheeting, one custom foam wiper blade, made up of dual density foam to give a tight seal against the top of the trailers. Maintenance free design with no mechanical parts to service.