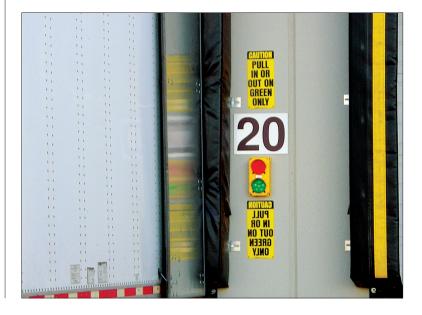

Properly displayed signage can direct forktruck, semi and foot traffic in an orderly efficient manner. Whether displayed inside the building or out, dock door number signs are a great way to identify specific doors for truck drivers and fork truck operators. Standard signage combined with mirror image signage for the truck driver will allow you to convey information quickly and effectively to trucks backing into your docks.

Allied solutions can also supply raw vinyl labels and decals to be applied directly to loading dock doors, service trucks, equipment and surfaces in your building where physical sign backers are not necessary.