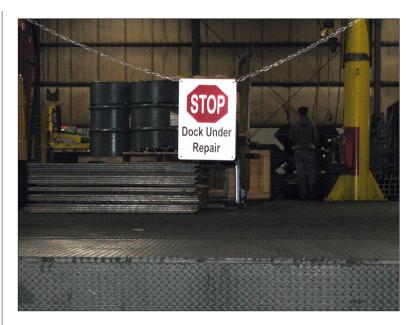

Properly displayed signage can direct forktruck, semi and foot traffic in an orderly efficient manner. Whether displayed inside the building or out, dock door number signs are a great way to identify specific doors for truck drivers and fork truck operators. Standard signage combined with mirror image signage for the truck driver will allow you to convey information quickly and effectively to trucks backing into your docks.

Whether you are in need of simple door number signs or graphic safety or policy signs, Allied Solutions can provide you with the custom sign you need quickly and at a very competitive price.