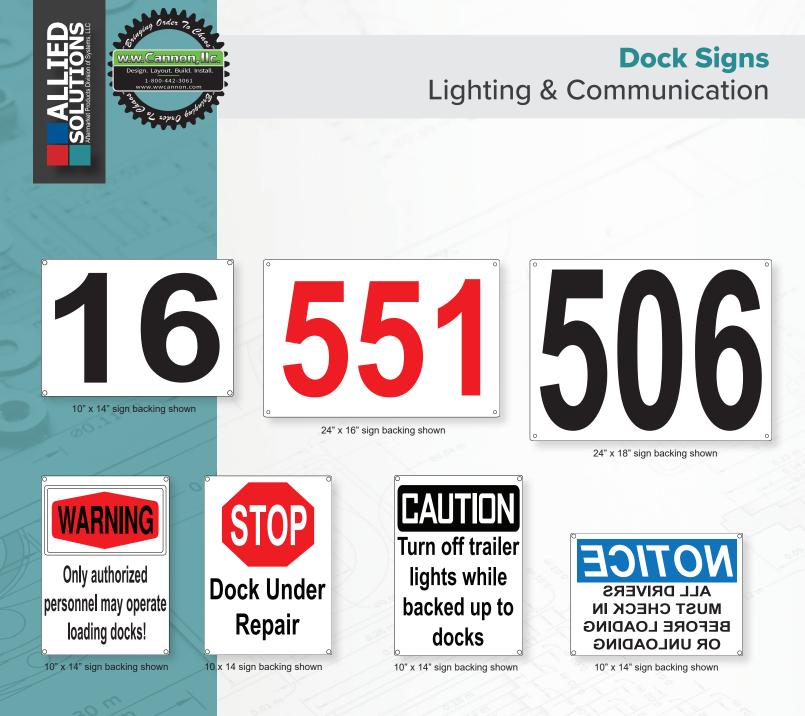

## **Dock Signs** Lighting & Communication

Your warehouse is a big place and it needs plenty of signs to make sure that it operates safely and efficiently. Dock signs are a great way to give direction and to advise employees and visitors of policies and procedures.

Properly displayed signage can direct forktruck, semi and foot traffic in an orderly efficient manner. Whether displayed inside the building or out, dock door number signs are a great way to identify specific doors for truck drivers and fork truck operators. Standard signage combined with mirror image signage for the truck driver will allow you to convey information quickly and effectively to trucks backing into your docks.

All signs are made-to-order. Size, orientation and color can be chosen to best fit your needs and facility layout. Each sign is made using custom cut high quality UV protected vinyl with over 100 colors to choose from including reflective and florescent. Each white or colored sign blank is cut out of .040 aluminum and is available with square or radius edges and a number of mounting hole positions.

Whether you are in need of simple door number signs or graphic safety or policy signs, Allied Solutions can provide you with the custom sign you need quickly and at a very competitive price.