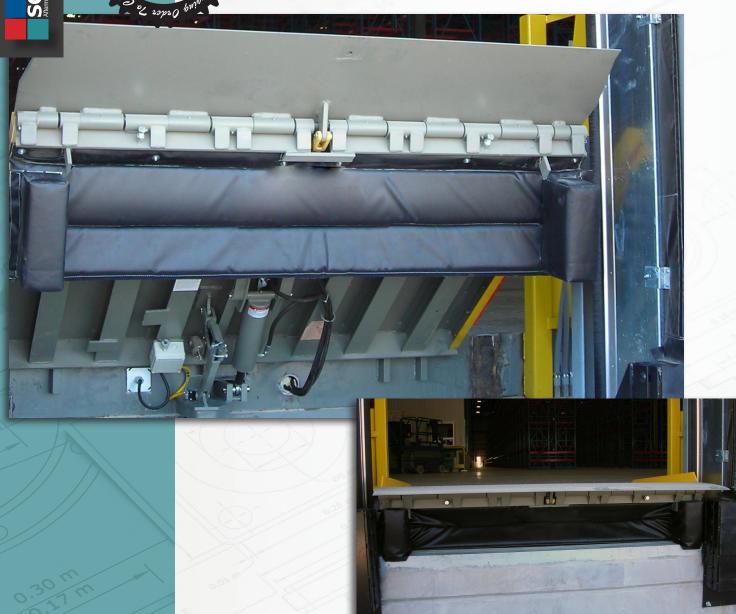

## **Draft Pad**Energy Saving Solutions

## FEATURES

- Fits any style or size vertical leveler
- Custom sized to pit depth requirements
- Mounts quickly and easily to leveler using self tapping metal screws
- Decreases outside air flow under the leveler
- Made of Dynalon high performance material
- Combines both a foam pad and a weighted curtain for maximum closure
- Designed to close off the area between the bumper mounting brackets, bumpers and pit floor
- Prevents bug and rodent entry under the leveler