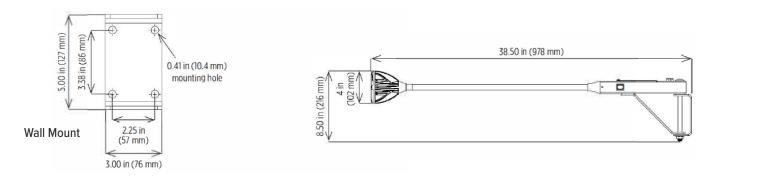

77V option) |
| -40'C to +40'C                                                                                                                                        |
| 3x5 inch zinc plated steel bracket                                                                                                                    |
| 7.0 lb (3.2 kg)                                                                                                                                       |
| 3 years                                                                                                                                               |
|                                                                                                                                                       |

## DIMENSIONS