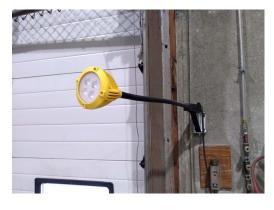

## Flex LED Dock Light Lighting & Communication

0

0

- Energy efficient operates on 10W
- Uses 84% less energy than 150W models
- Provides light comparable to an incandescent 150W PAR38 lamp
- Long-life LEDs (rated 50,000 hours) deliver bright, uniform, instant-on light
- Easy installation mounting bracket compatible with most dock light mounting hardware
- Flexible arm offers great flexibility in positioning

- High-temperature polymer housing resists denting and wear
- Vented housing help maintain LED longevity

0

- With no filament to break, solid state lighting proves far more durable than incandescent sources
- Polycarbonate available for food applications at not extra charge
- Design and manufactured in the USA