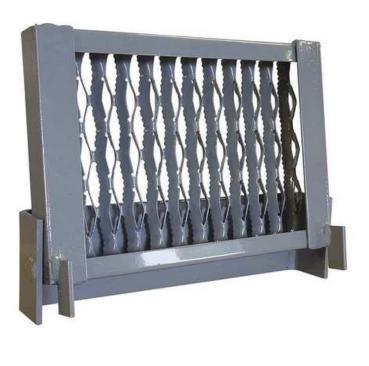

## Flip-Up Step Dock Accessories

Flip Up Step in the deployed position is 15"L x 1034"W x 4" H  $\,$ 

The Allied Solutions flip up step can be mounted just about anywhere in your facility. Eliminate the need for a ladder by adding the flip up step to access valves, machines, or loading docks. Constructed of sturdy steel and powder coated gray, the step easily accommodates large feet to help prevent falls.

350 lbs

- FEATURES
- Constructed of high-strength steel
- Designed to safely support up to 350 lbs
- Step will safely store in an upright position so it stays out of your way
- Easily accommodates larger feet
- Serrated top grating for maximum slip-resistance