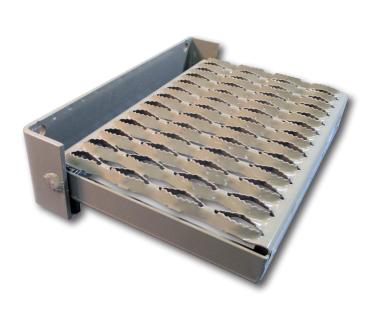

## Flip-Up Step Dock Accessories

Flip Up Step in the deployed position is 15"L x 1034"W x 4" H  $\,$ 

The Allied Solutions flip up step can be mounted just about anywhere in your facility. Eliminate the need for a ladder by adding the flip up step to access valves, machines, or loading docks. Constructed of sturdy steel and powder coated gray, the step easily accommodates large feet to help prevent falls.

350 lbs

- FEATURES
- Constructed of high-strength steel
- Designed to safely support up to 350 lbs
- Step will safely store in an upright position so it stays out of your way
- Easily accommodates larger feet
- Serrated top grating for maximum slip-resistance