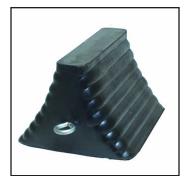

#### **Model 68-9**

- Molded from a tough fabric reinforced rubber compound
- · Well suited for trailer truck and other heavy equipment
- Economical and long lasting
- · Easy on macadam surfaces
- · Available with chain
- Weight: 10lbs (4.54kg) each