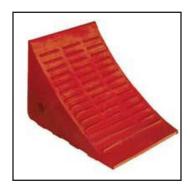

#### Model 811-7

- · Light weight yet heavy-duty
- Molded urethane chock contoured to fit truck tires
- Designed to grip both the tire and the pavement
- · Will not harm macadam
- Weight: 6.5lbs (2.95kg) each