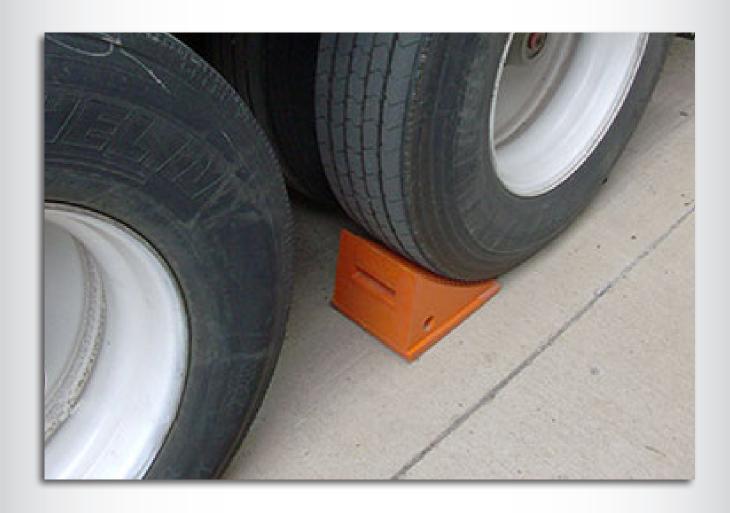

#### Model 811-7

- · Light weight yet heavy-duty
- Molded urethane chock contoured to fit truck tires
- Designed to grip both the tire and the pavement
- · Will not harm macadam
- Weight: 6.5lbs (2.95kg) each