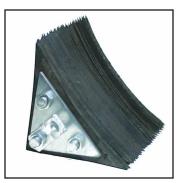

### Model 88-8

- Extra heavy-duty
- Laminated rubber pads assembled on 3/4" (19.1mm) bolts and compressed between 1/4" (6.35mm) steel plates
- · Contoured to fit tire
- Fully meets OSHA requirements
- · Completely reversible
- · Constructed of fabric reinforced rubber pads cut from recycled truck tires
- · Available with chain
- Weight: 15lbs (6.80kg) each
- \* NOTE: also available with gripper cleats for better traction in snow, ice, dirt and mud