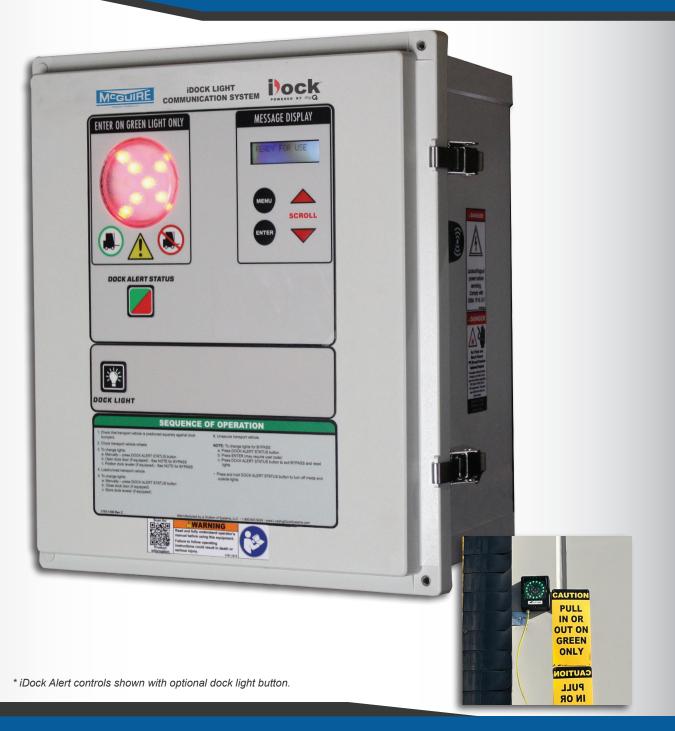

Upgrade to iDock Controls with optional integrated equipment for a more efficient loading dock.

The iDock™ Alert Light Communication System is an enhanced version of McGuire's simple Dock Alert and provides a reliable warning system that establishes a clear line of communication between truck drivers and dock personnel, thereby reducing the risk of accidents at the loading dock.

iDock Alert is also equipped with the advanced features that iDock Controls have to offer, including an interactive message display, an adjustable 3-in-1 LED light assembly for a clear indication of the dock conditions, and dome button technology for a reliable ease of use. The message display on the controls will provide fault notifications, as well as a menu with equipment information and maintenance history.

Additionally, iDock Alert can have optional sensors installed at the loading dock to track equipment usage and dock activity. Using the message display on the controls, a dock attendant can view the counters from each of the installed sensors.

## Power Consumption 0.8 Amps @ 120 Volts AC (Controller) 0.06 Amps @ 120 Volts AC (Exterior LED)

- Bulbs LED
- Exterior Lens Diameter 4 1/4"
  - Dimensions
- Standard Controller 14"H x 12"W x 8"D
  Exterior Lights 7.25"H x 6"W x 2.5"D