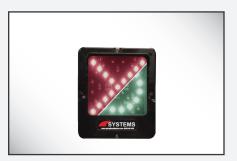

Exterior lights are standard with LED for extended life. One light shows a red X and a green circle for color-impaired individuals.

A set of standard and mirrored image caution signs notifies the truck driver.

As a truck approaches the dock, exterior lights will flash green while interior lights are red. Once the truck is in position, the dock attendant will open the overhead door, secure the trailer with an optional restraint, and raise the leveler onto the trailer. This action will trigger one of the installed sensors to automatically change the exterior light to red, letting the driver know not to pull away, and interior light to green, indicating that it's safe to proceed with loading/unloading.