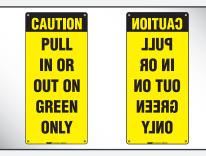

Exterior lights are standard with LED for extended life. One light shows a red X and a green circle for color-impaired individuals.

A set of standard and mirrored image caution signs notifies the truck driver.