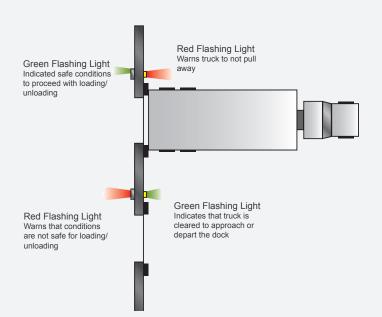

As a truck approaches the dock, exterior lights will flash green while interior lights are red. Once the truck is in position, the dock attendant will open the overhead door, secure the trailer with an optional restraint, and raise the leveler onto the trailer. This action will trigger one of the installed sensors to automatically change the exterior light to red, letting the driver know not to pull away, and interior light to green, indicating that it's safe to proceed with loading/unloading.