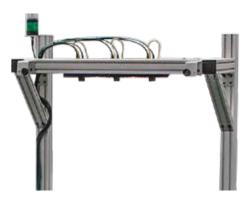

**Noise Level** 75dB at 5' distance around the machine

**Sortation** Modular plastic ball belt

Motor Motorized drive rollers (MDR)

**Rollers** Reference material chart

Single sided, top barcode scanner