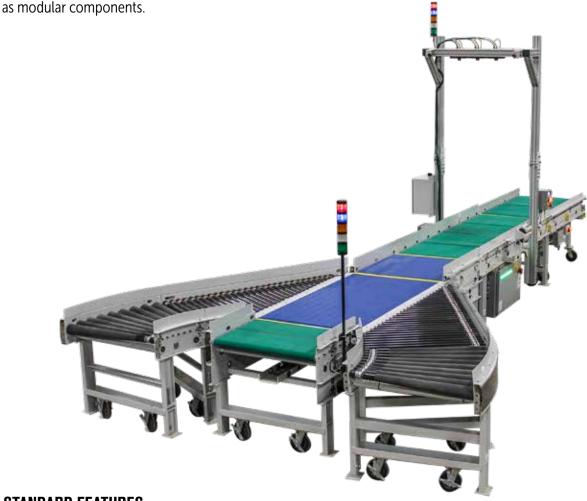

# **MODULAR MDR SORTER**

NorthAmCon, LLC

Powered by 24 VOLT

## **MODULAR MDR SORTER**

The NorthAmCon, LLC (NAC) Modular MDR Sorter is a portable sort system designed to handle packages of varying sizes, footprints, profiles and surface characteristics. Products induct into the center infeed lane in a singulated fashion and then travel through a scanning zone where each product is assigned a sortation route based on barcode data on the package. The packages are then sorted left, right, or center on a ball belt transfer conveyor. The Modular MDR Sorter can be "taught" to determine sorting direction based on standard bar codes or can be configured to integrate with a warehouse management system. For enhanced mobility and ease of setup the Modular MDR Sorter has been designed with casters and can be moved into place as a single unit or

#### STANDARD FEATURES

- Designed for simple set up that is also modular and expandable to meet changing operational needs
- Equipped with lights and alarms that are highly visible displaying system status and alarm conditions for worker safety and product handling
- Easily integrates with existing equipment and warehouse management system to simplify start up
- Automates the sortation process with hands free sorting and teachable SKU's
- Simple and easy to use graphical user interface for routine operation and equipment maintenance and management
- Handles up to 50 cases per minute