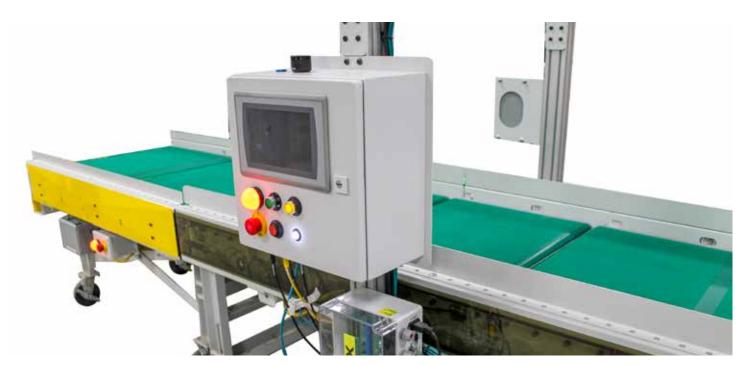

#### STANDARD FEATURES

- Designed for simple set up that is also modular and expandable to meet changing operational needs
- Equipped with lights and alarms that are highly visible displaying system status and alarm conditions for worker safety and product handling
- Easily integrates with existing equipment and warehouse management system to simplify start up
- Automates the sortation process with hands free sorting and teachable SKU's
- Simple and easy to use graphical user interface for routine operation and equipment maintenance and management
- Handles up to 50 cases per minute

#### **MATERIALS**

Frame Formed steel channel, bolt together, powder coated

Rollers Galvanized

Photo Eyes Retro reflective photo eye sensors

Barcode Scanner Image scanner system

HMI control panel