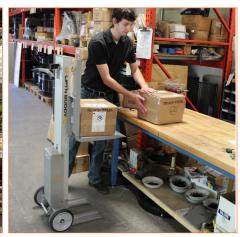

## **LNB-2 Improves Worker Productivity and Safety**

The Lift'n Buddy LNB-2 is an invaluable tool for employees. Its 200 pound capacity allows it to handle a wide variety of heavy items found in manufacturing, warehousing, retail, and office environments. Use it for a range of jobs including: loading/ unloading rack and shelving, building displays, retrieving items from back rooms, placing items on workbenches, loading/unloading trucks and vans and more.