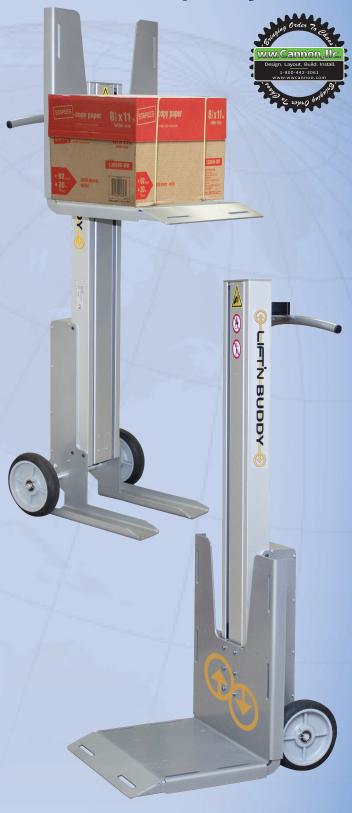

## Lift'n Buddy Powered Lifting Hand Truck Powered Lift Capability...2-Wheel Truck Simplicity

Lift'n Buddy LNB-2 Elevating Hand Trucks make transporting and lifting items faster, safer and easier in any work environment. They combine the lifting capabilities of a small powered stacker with the convenience, versatility and simplicity of a 2-wheel hand truck.

At the touch of a button, the LNB-2's powered, adjustable height platform positions loads at a comfortable height to eliminate bending and stretching when loading, unloading or moving items from one level to another. Built on a lightweight, durable aluminum frame with powder coat paint finish, the LNB-2 is extremely maneuverable and can lift loads of 200 lbs. up to 37". The LNB-2's lift mechanism incorporates a timing belt drive that is quiet and quick with a lifting speed of 4" per second. Two maintenance-free 12V rechargeable batteries provide ample power.

As simple to use as any 2-wheel hand truck.

Base legs allow the it to stand even when loaded and raised.

Ergonomic handle with lifting and lowering thumb switch.

Platform slots for securing loads with bungees or straps.