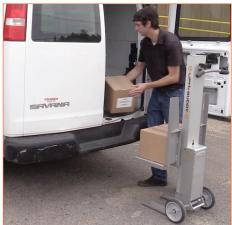

## **LNB-2 Improves Worker Productivity and Safety**

The Lift'n Buddy LNB-2 is an invaluable tool for employees. Its 200 pound capacity allows it to handle a wide variety of heavy items found in manufacturing, warehousing, retail, and office environments. Use it for a range of jobs including: loading/ unloading rack and shelving, building displays, retrieving items from back rooms, placing items on workbenches, loading/unloading trucks and vans and more.

The LNB-2 is also a great customer service tool that can enhance a shopper's overall experience and the store's reputation. Use it to bring items that won't easily fit in shopping carts to the checkout aisle, then go the extra mile by delivering the goods right to the customer's vehicle. LNB-2's powered lifting capability simplifies loading truck beds, hatchbacks and trunks.