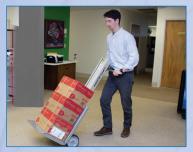

## Lift'n Buddy Powered Lifting Hand Truck Powered Lift Capability...2-Wheel Truck Simplicity

Lift'n Buddy LNB-2 Elevating Hand Trucks make transporting and lifting items faster, safer and easier in any work environment. They combine the lifting capabilities of a small powered stacker with the convenience, versatility and simplicity of a 2-wheel hand truck.

At the touch of a button, the LNB-2's powered, adjustable height platform positions loads at a comfortable height to eliminate bending and stretching when loading, unloading or moving items from one level to another. Built on a lightweight, durable aluminum frame with powder coat paint finish, the LNB-2 is extremely maneuverable and can lift loads of 200 lbs. up to 37". The LNB-2's lift mechanism incorporates a timing belt drive that is quiet and quick with a lifting speed of 4" per second. Two maintenance-free 12V rechargeable batteries provide ample power.

## **LNB-2 Improves Worker Productivity and Safety**

The Lift'n Buddy LNB-2 is an invaluable tool for employees. Its 200 pound capacity allows it to handle a wide variety of heavy items found in manufacturing, warehousing, retail, and office environments. Use it for a range of jobs including: loading/ unloading rack and shelving, building displays, retrieving items from back rooms, placing items on workbenches, loading/unloading trucks and vans and more.

The LNB-2 is also a great customer service tool that can enhance a shopper's overall experience and the store's reputation. Use it to bring items that won't easily fit in shopping carts to the checkout aisle, then go the extra mile by delivering the goods right to the customer's vehicle. LNB-2's powered lifting capability simplifies loading truck beds, hatchbacks and trunks.