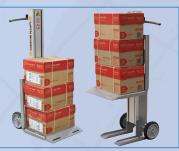

At the touch of a button, the LNB-2's powered, adjustable height platform positions loads at a comfortable height to eliminate bending and stretching when loading, unloading or moving items from one level to another. Built on a lightweight, durable aluminum frame with powder coat paint finish, the LNB-2 is extremely maneuverable and can lift loads of 200 lbs. up to 37". The LNB-2's lift mechanism incorporates a timing belt drive that is quiet and quick with a lifting speed of 4" per second. Two maintenance-free 12V rechargeable batteries provide ample power.

As simple to use as any 2-wheel hand truck.

Base legs allow the it to stand even when loaded and raised.

Ergonomic handle with lifting and lowering thumb switch.

Platform slots for securing loads with bungees or straps.

## **Specifications**

| Capacity                   | 200 lbs. @ 10" L.C. |
|----------------------------|---------------------|
| Vertical Travel            | 37"                 |
| Lifting Speed              | 4" per second       |
| Platform Dimensions        | 20" x 16"           |
| Backrest Dimensions        | 20" x 22"           |
| Wheels                     | 8" x 2"             |
| Overall Dimensions         | 20" x 52" x 25"     |
| Max. Raised Height         | 38 3/4"             |
| Weight                     | 70 lbs.             |
| Maintenance-Free Batteries | 2 X 12V 7Ahr        |
| Battery Charger            | 110VAC/24VDC        |