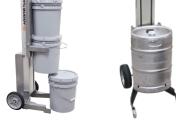

## Lift'n Buddy Powered Lifting Hand Truck Powered Lift Capability...2-Wheel Truck Simplicity

Lift'n Buddy LNB-2 Elevating Hand Trucks make transporting and lifting items faster, safer and easier in any work environment. They combine the lifting capabilities of a small powered stacker with the convenience, versatility and simplicity of a 2-wheel hand truck.

At the touch of a button, the LNB-2's powered, adjustable height platform positions loads at a comfortable height to eliminate bending and stretching when loading, unloading or moving items from one level to another. Built on a lightweight, durable aluminum frame with powder coat paint finish, the LNB-2 is extremely maneuverable and can lift loads of 200 lbs. up to 37". The LNB-2's lift mechanism incorporates a timing belt drive that is quiet and quick with a lifting speed of 4" per second. Two maintenance-free 12V rechargeable batteries provide ample power.

As simple to use as any 2-wheel hand truck.

Base legs allow the it to stand even when loaded and raised.

Ergonomic handle with lifting and lowering thumb switch.

Platform slots for securing loads with bungees or straps.