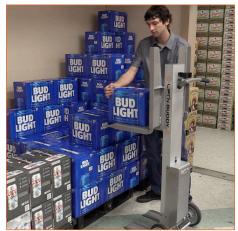

## **LNB-2 Improves Worker Productivity and Safety**

The Lift'n Buddy LNB-2 is an invaluable tool for employees. Its 200 pound capacity allows it to handle a wide variety of heavy items found in manufacturing, warehousing, retail, and office environments. Use it for a range of jobs including: loading/ unloading rack and shelving, building displays, retrieving items from back rooms, placing items on workbenches, loading/unloading trucks and vans and more.

The LNB-2 is also a great customer service tool that can enhance a shopper's overall experience and the store's reputation. Use it to bring items that won't easily fit in shopping carts to the checkout aisle, then go the extra mile by delivering the goods right to the customer's vehicle. LNB-2's powered lifting capability simplifies loading truck beds, hatchbacks and trunks.