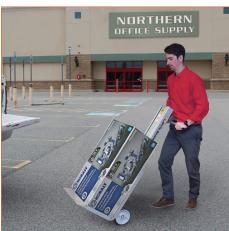

## Lift'n Buddy Powered Lifting Hand Truck Powered Lift Capability...2-Wheel Truck Simplicity

Lift'n Buddy LNB-2 Elevating Hand Trucks make transporting and lifting items faster, safer and easier in any work environment. They combine the lifting capabilities of a small powered stacker with the convenience, versatility and simplicity of a 2-wheel hand truck.

The LNB-2 is also a great customer service tool that can enhance a shopper's overall experience and the store's reputation. Use it to bring items that won't easily fit in shopping carts to the checkout aisle, then go the extra mile by delivering the goods right to the customer's vehicle. LNB-2's powered lifting capability simplifies loading truck beds, hatchbacks and trunks.