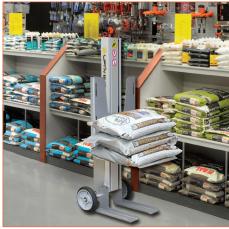

## **LNB-2 Improves Worker Productivity and Safety**

The Lift'n Buddy LNB-2 is an invaluable tool for employees. Its 200 pound capacity allows it to handle a wide variety of heavy items found in manufacturing, warehousing, retail, and office environments. Use it for a range of jobs including: loading/ unloading rack and shelving, building displays, retrieving items from back rooms, placing items on workbenches, loading/unloading trucks and vans and more.