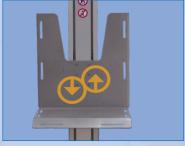

As simple to use as any 2-wheel hand truck.

Base legs allow the it to stand even when loaded and raised.

Ergonomic handle with lifting and lowering thumb switch.

Platform slots for securing loads with bungees or straps.