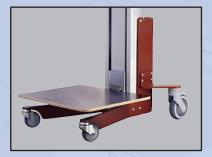

## Features:

- · Lightweight aluminum construction for easy handling
- Load is carried directly over wheels for excellent stability
- Ergonomic handle with easy access fingertip lift control switch
- Fast lifting speed 4.75 inches per second
- Over 48" of vertical travel to position loads at any height up to 53"
- Four swivel casters large rear casters have foot operated locks
- Choose 17.25" x 15.5" wood laminate or 19.5" x 19.5" HDPE platform

Laminated Wood Platform

Fingertip lift control is easy to access and can be operated during transport

HDPE Plastic Platform

Position loads at shelf height for easy loading and unloading

| Capacity | Low Height | Lift Height | Load Center | Battery Power |
|----------|------------|-------------|-------------|---------------|
| 150 lbs  | 4.5"       | 53"         | 15.75"      | 24V, 7.2 AH   |