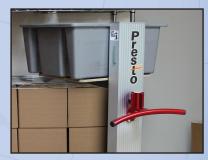

Laminated Wood Platform

Fingertip lift control is easy to access and can be operated during transport

HDPE Plastic Platform

Position loads at shelf height for easy loading and unloading

| Capacity | Low Height | Lift Height | Load Center | Battery Power |
|----------|------------|-------------|-------------|---------------|
| 150 lbs  | 4.5"       | 53"         | 15.75"      | 24V, 7.2 AH   |