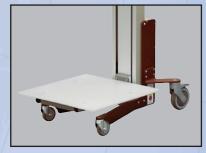

## Features:

- · Lightweight aluminum construction for easy handling
- Load is carried directly over wheels for excellent stability
- Ergonomic handle with easy access fingertip lift control switch
- Fast lifting speed 4.75 inches per second
- Over 48" of vertical travel to position loads at any height up to 53"
- Four swivel casters large rear casters have foot operated locks
- Choose 17.25" x 15.5" wood laminate or 19.5" x 19.5" HDPE platform

Laminated Wood Platform

Fingertip lift control is easy to access and can be operated during transport

HDPE Plastic Platform

Position loads at shelf height for easy loading and unloading

| Capacity | Low Height | Lift Height | Load Center | Battery Power |
|----------|------------|-------------|-------------|---------------|
| 150 lbs  | 4.5"       | 53"         | 15.75"      | 24V, 7.2 AH   |