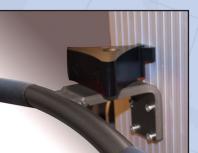

Laminated Wood Platform

Fingertip lift control is easy to access and can be operated during transport

HDPE Plastic Platform

Position loads at shelf height for easy loading and unloading

| Capacity | Low Height | Lift Height | Load Center | Battery Power |
|----------|------------|-------------|-------------|---------------|
| 150 lbs  | 4.5"       | 53"         | 15.75"      | 24V, 7.2 AH   |