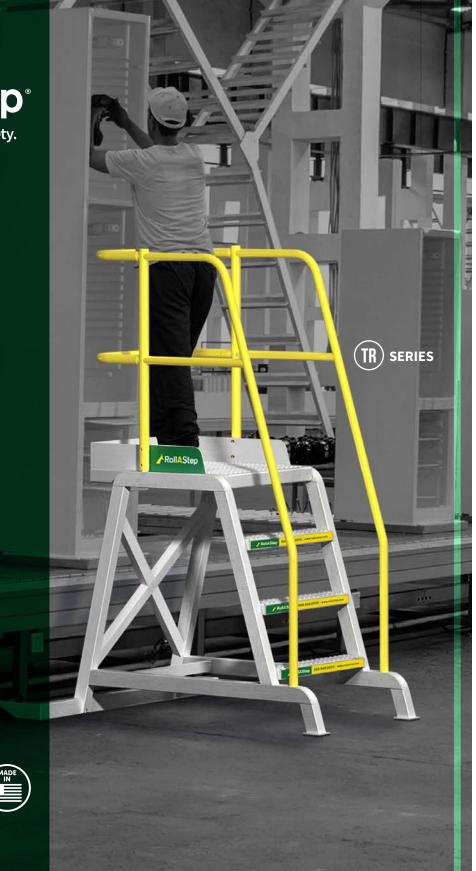

# RollAStep<sup>®</sup>

Designed for Work. Built for Safety.

### Designed for Work, Built for Safety Mobile Work Platforms & Stairs

RollaStep<sup>®</sup> rolling stairs and mobile work platforms vary based on your application. They're easily customized for added operational efficiency in manufacturing plants or improved workplace safety in aviation maintenance.

- Access when and where you need it
- User friendly easy to roll and steer
- In-stock and ready-to-ship
- Easily customized
- Extremely versatile

Designed for Work. Built for Safety.