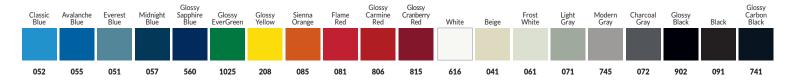

### DID YOU KNOW?

One of Rousseau's biggest strengths is our wide range of color options. Choose from 20 standard colors.

Choose the color of your handle end caps.