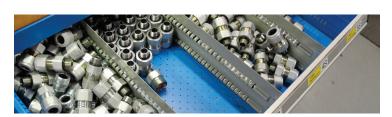

## COMPATIBLE WITH OVER 35 SHELVING BRANDS

R drawers can be used in an R cabinet, under a workbench, in a multi-drawer cabinet and in shelving units. Adding drawers to shelving significantly increases storage space while also improving organization and identification of small parts. Rousseau is the only manufacturer to offer drawers that are compatible with over 35 different shelving brands. Whether you want drawers for your toolbox or for easier inventory management, by choosing the R drawer you are investing in a quality storage solution that will evolve in line with your business needs.