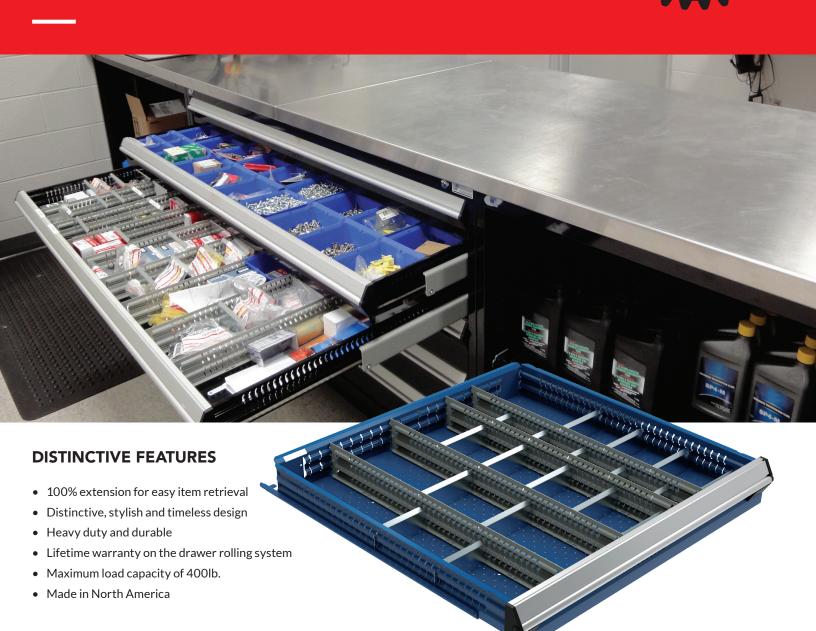

# DRAWERS AND SUBDIVIDING

**UNRIVALED QUALITY** 

### DRAWER AND SUBDIVIDING

#### **IDEAL FOR A RANGE OF ENVIRONMENTS**

**OFFICES** 

**FACTORIES** 

**WAREHOUSES - HIGH-DENSITY STORAGE** 

The R drawer has been designed with great attention to detail. Everything has been thought of to create a timeless design that remains stylish over the years. The R drawer leads the market thanks to the wide range of dimensions and accessories available, its modular design and, above all, its impressive durability. To back up our confidence in the build quality, we offer a lifetime warranty on the drawer rolling mechanism. There are also other safety mechanisms available: integrated lock-in, econo lock-in, lock-out, vertical security bars and drawer locks.