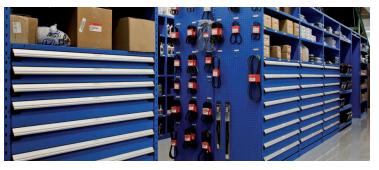

## COMPATIBLE WITH OVER 35 SHELVING BRANDS

R drawers can be used in an R cabinet, under a workbench, in a multi-drawer cabinet and in shelving units. Adding drawers to shelving significantly increases storage space while also improving organization and identification of small parts. Rousseau is the only manufacturer to offer drawers that are compatible with over 35 different shelving brands. Whether you want drawers for your toolbox or for easier inventory management, by choosing the R drawer you are investing in a quality storage solution that will evolve in line with your business needs.