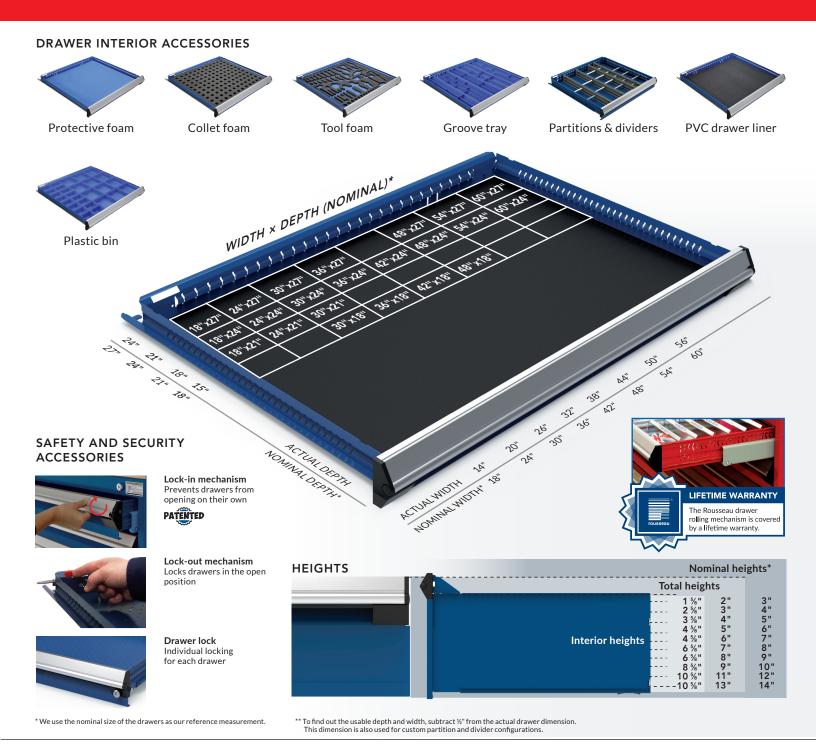

# DRAWERS AND SUBDIVIDING

**UNRIVALED QUALITY** 

### DRAWER AND SUBDIVIDING

#### **IDEAL FOR A RANGE OF ENVIRONMENTS**

**OFFICES** 

**FACTORIES** 

**WAREHOUSES - HIGH-DENSITY STORAGE** 

The R drawer has been designed with great attention to detail. Everything has been thought of to create a timeless design that remains stylish over the years. The R drawer leads the market thanks to the wide range of dimensions and accessories available, its modular design and, above all, its impressive durability. To back up our confidence in the build quality, we offer a lifetime warranty on the drawer rolling mechanism. There are also other safety mechanisms available: integrated lock-in, econo lock-in, lock-out, vertical security bars and drawer locks.