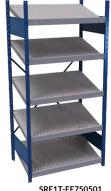

SRE1F-EE750501 + SRG1F-EE750501

### PRECONFIGURED MODELS

SRE1T-EE750502\*

NOTE: A sloped shelf (SH27) can be replaced with a right-angled BOX shelf (SH20/21), see page 110.