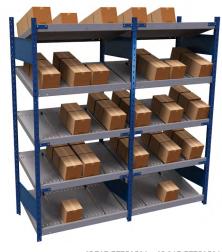

#### **OPEN AND CLOSED SHELVING**

HERE ARE SOME OF OUR MOST POPULAR PRECONFIGURED MODELS OF SHELVING UNITS

- The preconfigured models in this section include open or closed uprights and sloped shelves
- The shelves have perforations for SH52 dividers and SH57 guides in 1½" increments c/c. Extra perforations have also been added on each side for aligning an SH52 divider or an SH57 guide with the side of the post (this part acts as a side edge and prevents interference between stored items and the post fold)
- SH52 dividers are available for 18"D and 24"D shelving only
- A sloped shelf can be replaced with a right-angled BOX shelf, see page 110
- The closed shelving preconfigured models in this section include back panels and a front base
- The open shelving preconfigured models in this section include a back brace

#### **OPEN SHELVING**

Starter unit

SRB1T-EE750501 Add-on unit

**CLOSED SHELVING** 

SRE2T-EE750501 Starter unit

SRB2T-EE750501 Add-on unit

| 24"   75"   ST-EE750401   ST-EE750501   ST-EE7     30"   ST-EH750401   ST-EH750501   ST-EH7     36"   ST-EJ750401   ST-EJ750501   ST-EJ7     18"   ST-EC870401   ST-EC870501   ST-EC8     30"   ST-EE870401   ST-EE870501   ST-EE8     30"   ST-EB870401   ST-EB870501   ST-EB8     36"   ST-EH870401   ST-EH870501   ST-EH8     36"   ST-EJ870401   ST-EJ870501   ST-EJ8     18"   ST-EC990401   ST-EC990501   ST-EC9     24"   99"   ST-EE990401   ST-EE990501   ST-EE9     24"   99"   ST-EE990401   ST-EE990501   ST-EE9     30"   ST-EE990501   ST-EE990501   ST-EE990501     30"   ST-EE990501   ST-EE990501   ST-EE990501   ST-EE990501     30"   ST-EE990501   ST-EE9905 | 750601<br>750601<br>750601<br>750601<br>870601<br>870601<br>870601 |
|------------------------------------------------------------------------------------------------------------------------------------------------------------------------------------------------------------------------------------------------------------------------------------------------------------------------------------------------------------------------------------------------------------------------------------------------------------------------------------------------------------------------------------------------------------------------------------------------------------------------------------------------------------------------------------------------------------------------------------------------------------------------------------------------------------------------------------------------------------------------------------------------------------------------------------------------------------------------------------------------------------------------------------------------------------------------------------------------------------------------------------------------------------------------------------------------------------------------------------------------------------------------------------------------------------------------------------------------------------------------------------------------------------------------------------------------------------------------------------------------------------------------------------------------------------------------------------------------------------------------------------------------------------------------------------------------------------------------------------------------------------------------------------------------------------------------------------------------------------------------------------|--------------------------------------------------------------------|
| 24"   75"   ST-EE750401   ST-EE750501   ST-EE7     30"   75"   ST-EH750401   ST-EH750501   ST-EH7     36"   ST-EJ750401   ST-EJ750501   ST-EJ7     18"   ST-EC870401   ST-EC870501   ST-EC8     30"   87"   ST-EE870401   ST-EE870501   ST-EE8     30"   ST-EH870401   ST-EH870501   ST-EH8     36"   ST-EH870401   ST-EH870501   ST-EH8     36"   ST-EJ870401   ST-EJ870501   ST-EJ8     18"   ST-EC990401   ST-EC990501   ST-EC9     24"   99"   ST-EE990401   ST-EE990501   ST-EE9                                                                                                                                                                                                                                                                                                                                                                                                                                                                                                                                                                                                                                                                                                                                                                                                                                                                                                                                                                                                                                                                                                                                                                                                                                                                                                                                                                                              | 750601<br>750601<br>750601<br>870601<br>870601                     |
| 30"                                                                                                                                                                                                                                                                                                                                                                                                                                                                                                                                                                                                                                                                                                                                                                                                                                                                                                                                                                                                                                                                                                                                                                                                                                                                                                                                                                                                                                                                                                                                                                                                                                                                                                                                                                                                                                                                                | 750601<br>750601<br>870601<br>870601<br>870601                     |
| 30" ST-EH750401 ST-EH750501 ST-EH7 36" ST-EJ750401 ST-EJ750501 ST-EH7 18" ST-EJ750401 ST-EJ750501 ST-EJ7 18" ST-EE870401 ST-EE870501 ST-EE870501 ST-EE870501 ST-EE870501 ST-EE870501 ST-EH870501 S                                                         | 750601<br>870601<br>870601<br>870601                               |
| 18"                                                                                                                                                                                                                                                                                                                                                                                                                                                                                                                                                                                                                                                                                                                                                                                                                                                                                                                                                                                                                                                                                                                                                                                                                                                                                                                                                                                                                                                                                                                                                                                                                                                                                                                                                                                                                                                                                | 870601<br>870601<br>870601                                         |
| 36" 24" 87" ST-EE870401 ST-EE870501 ST-EE870501 ST-EE870501 ST-EH870501 ST-EH870501 ST-EH870501 ST-EH870501 ST-EH870501 ST-EH870501 ST-EH870501 ST-EJ870501 ST-EJ870501 ST-EG970501 ST-EG970501 ST-EG970501 ST-EG970501 ST-EE970501 ST-EE970501 ST-EE970501 ST-EE970501 ST-EE970501 ST-EE970501 ST-EE970501 ST-EE970501 ST-EE970501 ST-EG970501 ST-EE970501 ST                                                         | 870601<br>870601                                                   |
| 36"                                                                                                                                                                                                                                                                                                                                                                                                                                                                                                                                                                                                                                                                                                                                                                                                                                                                                                                                                                                                                                                                                                                                                                                                                                                                                                                                                                                                                                                                                                                                                                                                                                                                                                                                                                                                                                                                                | 870601                                                             |
| ST-EH870401   ST-EH870501   ST-EH8   36"   ST-EJ870401   ST-EJ870501   ST-EJ8   18"   ST-EC990401   ST-EC990501   ST-EC9   24"   99"   ST-EE990401   ST-EE990501   ST-EE9                                                                                                                                                                                                                                                                                                                                                                                                                                                                                                                                                                                                                                                                                                                                                                                                                                                                                                                                                                                                                                                                                                                                                                                                                                                                                                                                                                                                                                                                                                                                                                                                                                                                                                          |                                                                    |
| 18" ST-EC990401 ST-EC990501 ST-EC9 24" ST-EE990401 ST-EE990501 ST-EE9                                                                                                                                                                                                                                                                                                                                                                                                                                                                                                                                                                                                                                                                                                                                                                                                                                                                                                                                                                                                                                                                                                                                                                                                                                                                                                                                                                                                                                                                                                                                                                                                                                                                                                                                                                                                              |                                                                    |
| 24" ST-EE990401 ST-EE990501 ST-EE9                                                                                                                                                                                                                                                                                                                                                                                                                                                                                                                                                                                                                                                                                                                                                                                                                                                                                                                                                                                                                                                                                                                                                                                                                                                                                                                                                                                                                                                                                                                                                                                                                                                                                                                                                                                                                                                 | 370601                                                             |
| 99"                                                                                                                                                                                                                                                                                                                                                                                                                                                                                                                                                                                                                                                                                                                                                                                                                                                                                                                                                                                                                                                                                                                                                                                                                                                                                                                                                                                                                                                                                                                                                                                                                                                                                                                                                                                                                                                                                | 990601                                                             |
| 30" ST-EH990401 ST-EH990501 ST-EH9                                                                                                                                                                                                                                                                                                                                                                                                                                                                                                                                                                                                                                                                                                                                                                                                                                                                                                                                                                                                                                                                                                                                                                                                                                                                                                                                                                                                                                                                                                                                                                                                                                                                                                                                                                                                                                                 | 990601                                                             |
|                                                                                                                                                                                                                                                                                                                                                                                                                                                                                                                                                                                                                                                                                                                                                                                                                                                                                                                                                                                                                                                                                                                                                                                                                                                                                                                                                                                                                                                                                                                                                                                                                                                                                                                                                                                                                                                                                    | 990601                                                             |
| 36" ST-EJ990401 ST-EJ990501 ST-EJ9                                                                                                                                                                                                                                                                                                                                                                                                                                                                                                                                                                                                                                                                                                                                                                                                                                                                                                                                                                                                                                                                                                                                                                                                                                                                                                                                                                                                                                                                                                                                                                                                                                                                                                                                                                                                                                                 | 990601                                                             |
| 18" ST-GC750401 ST-GC750501 ST-GC7                                                                                                                                                                                                                                                                                                                                                                                                                                                                                                                                                                                                                                                                                                                                                                                                                                                                                                                                                                                                                                                                                                                                                                                                                                                                                                                                                                                                                                                                                                                                                                                                                                                                                                                                                                                                                                                 | 750601                                                             |
| 24"                                                                                                                                                                                                                                                                                                                                                                                                                                                                                                                                                                                                                                                                                                                                                                                                                                                                                                                                                                                                                                                                                                                                                                                                                                                                                                                                                                                                                                                                                                                                                                                                                                                                                                                                                                                                                                                                                | 750601                                                             |
| 30" ST-GH750401 ST-GH750501 ST-GH7                                                                                                                                                                                                                                                                                                                                                                                                                                                                                                                                                                                                                                                                                                                                                                                                                                                                                                                                                                                                                                                                                                                                                                                                                                                                                                                                                                                                                                                                                                                                                                                                                                                                                                                                                                                                                                                 | 750601                                                             |
|                                                                                                                                                                                                                                                                                                                                                                                                                                                                                                                                                                                                                                                                                                                                                                                                                                                                                                                                                                                                                                                                                                                                                                                                                                                                                                                                                                                                                                                                                                                                                                                                                                                                                                                                                                                                                                                                                    | 750601                                                             |
|                                                                                                                                                                                                                                                                                                                                                                                                                                                                                                                                                                                                                                                                                                                                                                                                                                                                                                                                                                                                                                                                                                                                                                                                                                                                                                                                                                                                                                                                                                                                                                                                                                                                                                                                                                                                                                                                                    | 870601                                                             |
| 42"                                                                                                                                                                                                                                                                                                                                                                                                                                                                                                                                                                                                                                                                                                                                                                                                                                                                                                                                                                                                                                                                                                                                                                                                                                                                                                                                                                                                                                                                                                                                                                                                                                                                                                                                                                                                                                                                                | 870601                                                             |
| 30" ST-GH870401 ST-GH870501 ST-GH8                                                                                                                                                                                                                                                                                                                                                                                                                                                                                                                                                                                                                                                                                                                                                                                                                                                                                                                                                                                                                                                                                                                                                                                                                                                                                                                                                                                                                                                                                                                                                                                                                                                                                                                                                                                                                                                 | 870601                                                             |
|                                                                                                                                                                                                                                                                                                                                                                                                                                                                                                                                                                                                                                                                                                                                                                                                                                                                                                                                                                                                                                                                                                                                                                                                                                                                                                                                                                                                                                                                                                                                                                                                                                                                                                                                                                                                                                                                                    | 370601                                                             |
|                                                                                                                                                                                                                                                                                                                                                                                                                                                                                                                                                                                                                                                                                                                                                                                                                                                                                                                                                                                                                                                                                                                                                                                                                                                                                                                                                                                                                                                                                                                                                                                                                                                                                                                                                                                                                                                                                    | 990601                                                             |
| 24"                                                                                                                                                                                                                                                                                                                                                                                                                                                                                                                                                                                                                                                                                                                                                                                                                                                                                                                                                                                                                                                                                                                                                                                                                                                                                                                                                                                                                                                                                                                                                                                                                                                                                                                                                                                                                                                                                | 990601                                                             |
| 30" ST-GH990401 ST-GH990501 ST-GH9                                                                                                                                                                                                                                                                                                                                                                                                                                                                                                                                                                                                                                                                                                                                                                                                                                                                                                                                                                                                                                                                                                                                                                                                                                                                                                                                                                                                                                                                                                                                                                                                                                                                                                                                                                                                                                                 | 990601                                                             |
| 36" ST-GJ990401 ST-GJ990501 ST-GJ9                                                                                                                                                                                                                                                                                                                                                                                                                                                                                                                                                                                                                                                                                                                                                                                                                                                                                                                                                                                                                                                                                                                                                                                                                                                                                                                                                                                                                                                                                                                                                                                                                                                                                                                                                                                                                                                 | 990601                                                             |
| 18"ST-HC750401ST-HC750501T-HC7                                                                                                                                                                                                                                                                                                                                                                                                                                                                                                                                                                                                                                                                                                                                                                                                                                                                                                                                                                                                                                                                                                                                                                                                                                                                                                                                                                                                                                                                                                                                                                                                                                                                                                                                                                                                                                                     | 750601                                                             |
| 24" ST-HE750401 ST-HE750501 ST-HE7                                                                                                                                                                                                                                                                                                                                                                                                                                                                                                                                                                                                                                                                                                                                                                                                                                                                                                                                                                                                                                                                                                                                                                                                                                                                                                                                                                                                                                                                                                                                                                                                                                                                                                                                                                                                                                                 | 750601                                                             |
| 30" <sup>73</sup> ST-HH750401ST-HH750501ST-HH7                                                                                                                                                                                                                                                                                                                                                                                                                                                                                                                                                                                                                                                                                                                                                                                                                                                                                                                                                                                                                                                                                                                                                                                                                                                                                                                                                                                                                                                                                                                                                                                                                                                                                                                                                                                                                                     | 750601                                                             |
| 36" ST-HJ750401 ST-HJ750501 ST-HJ7                                                                                                                                                                                                                                                                                                                                                                                                                                                                                                                                                                                                                                                                                                                                                                                                                                                                                                                                                                                                                                                                                                                                                                                                                                                                                                                                                                                                                                                                                                                                                                                                                                                                                                                                                                                                                                                 | 750601                                                             |
|                                                                                                                                                                                                                                                                                                                                                                                                                                                                                                                                                                                                                                                                                                                                                                                                                                                                                                                                                                                                                                                                                                                                                                                                                                                                                                                                                                                                                                                                                                                                                                                                                                                                                                                                                                                                                                                                                    | 870601                                                             |
| 48" 24" 87" ST-HE870401 ST-HE870501 ST-HE8                                                                                                                                                                                                                                                                                                                                                                                                                                                                                                                                                                                                                                                                                                                                                                                                                                                                                                                                                                                                                                                                                                                                                                                                                                                                                                                                                                                                                                                                                                                                                                                                                                                                                                                                                                                                                                         | 870601                                                             |
| 30" ST-HH870401 ST-HH870501 ST-HH8                                                                                                                                                                                                                                                                                                                                                                                                                                                                                                                                                                                                                                                                                                                                                                                                                                                                                                                                                                                                                                                                                                                                                                                                                                                                                                                                                                                                                                                                                                                                                                                                                                                                                                                                                                                                                                                 | 870601                                                             |
| 36" ST-HJ870401 ST-HJ870501 ST-HJ8                                                                                                                                                                                                                                                                                                                                                                                                                                                                                                                                                                                                                                                                                                                                                                                                                                                                                                                                                                                                                                                                                                                                                                                                                                                                                                                                                                                                                                                                                                                                                                                                                                                                                                                                                                                                                                                 | 370601                                                             |
| 18" ST-HC990401 ST-HC990501 ST-HC9                                                                                                                                                                                                                                                                                                                                                                                                                                                                                                                                                                                                                                                                                                                                                                                                                                                                                                                                                                                                                                                                                                                                                                                                                                                                                                                                                                                                                                                                                                                                                                                                                                                                                                                                                                                                                                                 | 990601                                                             |
| 24" ST-HE990401 ST-HE990501 ST-HE9                                                                                                                                                                                                                                                                                                                                                                                                                                                                                                                                                                                                                                                                                                                                                                                                                                                                                                                                                                                                                                                                                                                                                                                                                                                                                                                                                                                                                                                                                                                                                                                                                                                                                                                                                                                                                                                 | 990601                                                             |
| 30" ST-HH990401 ST-HH990501 ST-HH9                                                                                                                                                                                                                                                                                                                                                                                                                                                                                                                                                                                                                                                                                                                                                                                                                                                                                                                                                                                                                                                                                                                                                                                                                                                                                                                                                                                                                                                                                                                                                                                                                                                                                                                                                                                                                                                 | 990601                                                             |
| 36" ST-HJ990401 ST-HJ990501 ST-HJ9                                                                                                                                                                                                                                                                                                                                                                                                                                                                                                                                                                                                                                                                                                                                                                                                                                                                                                                                                                                                                                                                                                                                                                                                                                                                                                                                                                                                                                                                                                                                                                                                                                                                                                                                                                                                                                                 | 200101                                                             |