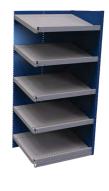

#### **OPEN AND CLOSED SHELVING**

HERE ARE SOME OF OUR MOST POPULAR PRECONFIGURED MODELS OF SHELVING UNITS

- The preconfigured models in this section include open or closed uprights and sloped shelves
- The shelves have perforations for SH52 dividers and SH57 guides in 1½" increments c/c. Extra perforations have also been added on each side for aligning an SH52 divider or an SH57 guide with the side of the post (this part acts as a side edge and prevents interference between stored items and the post fold)
- SH52 dividers are available for 18"D and 24"D shelving only
- A sloped shelf can be replaced with a right-angled BOX shelf, see page 110
- The closed shelving preconfigured models in this section include back panels and a front base
- The open shelving preconfigured models in this section include a back brace