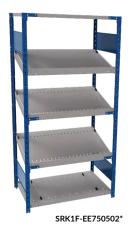

#### **OPEN AND CLOSED SHELVING**

HERE ARE SOME OF OUR MOST POPULAR PRECONFIGURED MODELS OF SHELVING UNITS

- The preconfigured models in this section include open or closed uprights and sloped shelves
- The shelves have perforations for SH52 dividers and SH57 guides in 1½" increments c/c. Extra perforations have also been added on each side for aligning an SH52 divider or an SH57 guide with the side of the post (this part acts as a side edge and prevents interference between stored items and the post fold)
- SH52 dividers are available for 18"D and 24"D shelving only
- A sloped shelf can be replaced with a right-angled BOX shelf, see page 110
- The closed shelving preconfigured models in this section include back panels and a front base
- The open shelving preconfigured models in this section include a back brace

#### **OPEN SHELVING**

Starter unit

SRB1T-EE750501 Add-on unit

**CLOSED SHELVING** 

SRE2T-EE750501 Starter unit

SRB2T-EE750501 Add-on unit

| 24"   75"   ST-EE750401   ST-EE750501   ST-EE7     30"   ST-EH750401   ST-EH750501   ST-EH7     36"   ST-EJ750401   ST-EJ750501   ST-EJ7     18"   ST-EC870401   ST-EC870501   ST-EC8     30"   ST-EE870401   ST-EE870501   ST-EE8     30"   ST-EB870401   ST-EB870501   ST-EB8     36"   ST-EH870401   ST-EH870501   ST-EH8     36"   ST-EJ870401   ST-EJ870501   ST-EJ8     18"   ST-EC990401   ST-EC990501   ST-EC9     24"   99"   ST-EE990401   ST-EE990501   ST-EE9     24"   99"   ST-EE990401   ST-EE990501   ST-EE9     30"   ST-EE990501   ST-EE990501   ST-EE990501     30"   ST-EE990501   ST-EE990501   ST-EE990501   ST-EE990501     30"   ST-EE990501   ST-EE9905 | 750601<br>750601<br>750601<br>750601<br>870601<br>870601<br>870601 |
|------------------------------------------------------------------------------------------------------------------------------------------------------------------------------------------------------------------------------------------------------------------------------------------------------------------------------------------------------------------------------------------------------------------------------------------------------------------------------------------------------------------------------------------------------------------------------------------------------------------------------------------------------------------------------------------------------------------------------------------------------------------------------------------------------------------------------------------------------------------------------------------------------------------------------------------------------------------------------------------------------------------------------------------------------------------------------------------------------------------------------------------------------------------------------------------------------------------------------------------------------------------------------------------------------------------------------------------------------------------------------------------------------------------------------------------------------------------------------------------------------------------------------------------------------------------------------------------------------------------------------------------------------------------------------------------------------------------------------------------------------------------------------------------------------------------------------------------------------------------------------------|--------------------------------------------------------------------|
| 24"   75"   ST-EE750401   ST-EE750501   ST-EE7     30"   75"   ST-EH750401   ST-EH750501   ST-EH7     36"   ST-EJ750401   ST-EJ750501   ST-EJ7     18"   ST-EC870401   ST-EC870501   ST-EC8     30"   87"   ST-EE870401   ST-EE870501   ST-EE8     30"   ST-EH870401   ST-EH870501   ST-EH8     36"   ST-EH870401   ST-EH870501   ST-EH8     36"   ST-EJ870401   ST-EJ870501   ST-EJ8     18"   ST-EC990401   ST-EC990501   ST-EC9     24"   99"   ST-EE990401   ST-EE990501   ST-EE9                                                                                                                                                                                                                                                                                                                                                                                                                                                                                                                                                                                                                                                                                                                                                                                                                                                                                                                                                                                                                                                                                                                                                                                                                                                                                                                                                                                              | 750601<br>750601<br>750601<br>870601<br>870601                     |
| 30"                                                                                                                                                                                                                                                                                                                                                                                                                                                                                                                                                                                                                                                                                                                                                                                                                                                                                                                                                                                                                                                                                                                                                                                                                                                                                                                                                                                                                                                                                                                                                                                                                                                                                                                                                                                                                                                                                | 750601<br>750601<br>870601<br>870601<br>870601                     |
| 30" ST-EH750401 ST-EH750501 ST-EH7 36" ST-EJ750401 ST-EJ750501 ST-EH7 18" ST-EJ750401 ST-EJ750501 ST-EJ7 18" ST-EE870401 ST-EE870501 ST-EE870501 ST-EE870501 ST-EE870501 ST-EE870501 ST-EH870501 S                                                         | 750601<br>870601<br>870601<br>870601                               |
| 18"                                                                                                                                                                                                                                                                                                                                                                                                                                                                                                                                                                                                                                                                                                                                                                                                                                                                                                                                                                                                                                                                                                                                                                                                                                                                                                                                                                                                                                                                                                                                                                                                                                                                                                                                                                                                                                                                                | 870601<br>870601<br>870601                                         |
| 36" 24" 87" ST-EE870401 ST-EE870501 ST-EE870501 ST-EE870501 ST-EH870501 ST-EH870501 ST-EH870501 ST-EH870501 ST-EH870501 ST-EH870501 ST-EH870501 ST-EJ870501 ST-EJ870501 ST-EG970501 ST-EG970501 ST-EG970501 ST-EG970501 ST-EE970501 ST-EE970501 ST-EE970501 ST-EE970501 ST-EE970501 ST-EE970501 ST-EE970501 ST-EE970501 ST-EE970501 ST-EG970501 ST-EE970501 ST                                                         | 870601<br>870601                                                   |
| 36"                                                                                                                                                                                                                                                                                                                                                                                                                                                                                                                                                                                                                                                                                                                                                                                                                                                                                                                                                                                                                                                                                                                                                                                                                                                                                                                                                                                                                                                                                                                                                                                                                                                                                                                                                                                                                                                                                | 870601                                                             |
| ST-EH870401   ST-EH870501   ST-EH8   36"   ST-EJ870401   ST-EJ870501   ST-EJ8   18"   ST-EC990401   ST-EC990501   ST-EC9   24"   99"   ST-EE990401   ST-EE990501   ST-EE9                                                                                                                                                                                                                                                                                                                                                                                                                                                                                                                                                                                                                                                                                                                                                                                                                                                                                                                                                                                                                                                                                                                                                                                                                                                                                                                                                                                                                                                                                                                                                                                                                                                                                                          |                                                                    |
| 18" ST-EC990401 ST-EC990501 ST-EC9 24" ST-EE990401 ST-EE990501 ST-EE9                                                                                                                                                                                                                                                                                                                                                                                                                                                                                                                                                                                                                                                                                                                                                                                                                                                                                                                                                                                                                                                                                                                                                                                                                                                                                                                                                                                                                                                                                                                                                                                                                                                                                                                                                                                                              |                                                                    |
| 24" ST-EE990401 ST-EE990501 ST-EE9                                                                                                                                                                                                                                                                                                                                                                                                                                                                                                                                                                                                                                                                                                                                                                                                                                                                                                                                                                                                                                                                                                                                                                                                                                                                                                                                                                                                                                                                                                                                                                                                                                                                                                                                                                                                                                                 | 370601                                                             |
| 99"                                                                                                                                                                                                                                                                                                                                                                                                                                                                                                                                                                                                                                                                                                                                                                                                                                                                                                                                                                                                                                                                                                                                                                                                                                                                                                                                                                                                                                                                                                                                                                                                                                                                                                                                                                                                                                                                                | 990601                                                             |
| 30" ST-EH990401 ST-EH990501 ST-EH9                                                                                                                                                                                                                                                                                                                                                                                                                                                                                                                                                                                                                                                                                                                                                                                                                                                                                                                                                                                                                                                                                                                                                                                                                                                                                                                                                                                                                                                                                                                                                                                                                                                                                                                                                                                                                                                 | 990601                                                             |
|                                                                                                                                                                                                                                                                                                                                                                                                                                                                                                                                                                                                                                                                                                                                                                                                                                                                                                                                                                                                                                                                                                                                                                                                                                                                                                                                                                                                                                                                                                                                                                                                                                                                                                                                                                                                                                                                                    | 990601                                                             |
| 36" ST-EJ990401 ST-EJ990501 ST-EJ9                                                                                                                                                                                                                                                                                                                                                                                                                                                                                                                                                                                                                                                                                                                                                                                                                                                                                                                                                                                                                                                                                                                                                                                                                                                                                                                                                                                                                                                                                                                                                                                                                                                                                                                                                                                                                                                 | 990601                                                             |
| 18" ST-GC750401 ST-GC750501 ST-GC7                                                                                                                                                                                                                                                                                                                                                                                                                                                                                                                                                                                                                                                                                                                                                                                                                                                                                                                                                                                                                                                                                                                                                                                                                                                                                                                                                                                                                                                                                                                                                                                                                                                                                                                                                                                                                                                 | 750601                                                             |
| 24"                                                                                                                                                                                                                                                                                                                                                                                                                                                                                                                                                                                                                                                                                                                                                                                                                                                                                                                                                                                                                                                                                                                                                                                                                                                                                                                                                                                                                                                                                                                                                                                                                                                                                                                                                                                                                                                                                | 750601                                                             |
| 30" ST-GH750401 ST-GH750501 ST-GH7                                                                                                                                                                                                                                                                                                                                                                                                                                                                                                                                                                                                                                                                                                                                                                                                                                                                                                                                                                                                                                                                                                                                                                                                                                                                                                                                                                                                                                                                                                                                                                                                                                                                                                                                                                                                                                                 | 750601                                                             |
|                                                                                                                                                                                                                                                                                                                                                                                                                                                                                                                                                                                                                                                                                                                                                                                                                                                                                                                                                                                                                                                                                                                                                                                                                                                                                                                                                                                                                                                                                                                                                                                                                                                                                                                                                                                                                                                                                    | 750601                                                             |
|                                                                                                                                                                                                                                                                                                                                                                                                                                                                                                                                                                                                                                                                                                                                                                                                                                                                                                                                                                                                                                                                                                                                                                                                                                                                                                                                                                                                                                                                                                                                                                                                                                                                                                                                                                                                                                                                                    | 870601                                                             |
| 42"                                                                                                                                                                                                                                                                                                                                                                                                                                                                                                                                                                                                                                                                                                                                                                                                                                                                                                                                                                                                                                                                                                                                                                                                                                                                                                                                                                                                                                                                                                                                                                                                                                                                                                                                                                                                                                                                                | 870601                                                             |
| 30" ST-GH870401 ST-GH870501 ST-GH8                                                                                                                                                                                                                                                                                                                                                                                                                                                                                                                                                                                                                                                                                                                                                                                                                                                                                                                                                                                                                                                                                                                                                                                                                                                                                                                                                                                                                                                                                                                                                                                                                                                                                                                                                                                                                                                 | 870601                                                             |
|                                                                                                                                                                                                                                                                                                                                                                                                                                                                                                                                                                                                                                                                                                                                                                                                                                                                                                                                                                                                                                                                                                                                                                                                                                                                                                                                                                                                                                                                                                                                                                                                                                                                                                                                                                                                                                                                                    | 370601                                                             |
|                                                                                                                                                                                                                                                                                                                                                                                                                                                                                                                                                                                                                                                                                                                                                                                                                                                                                                                                                                                                                                                                                                                                                                                                                                                                                                                                                                                                                                                                                                                                                                                                                                                                                                                                                                                                                                                                                    | 990601                                                             |
| 24"                                                                                                                                                                                                                                                                                                                                                                                                                                                                                                                                                                                                                                                                                                                                                                                                                                                                                                                                                                                                                                                                                                                                                                                                                                                                                                                                                                                                                                                                                                                                                                                                                                                                                                                                                                                                                                                                                | 990601                                                             |
| 30" ST-GH990401 ST-GH990501 ST-GH9                                                                                                                                                                                                                                                                                                                                                                                                                                                                                                                                                                                                                                                                                                                                                                                                                                                                                                                                                                                                                                                                                                                                                                                                                                                                                                                                                                                                                                                                                                                                                                                                                                                                                                                                                                                                                                                 | 990601                                                             |
| 36" ST-GJ990401 ST-GJ990501 ST-GJ9                                                                                                                                                                                                                                                                                                                                                                                                                                                                                                                                                                                                                                                                                                                                                                                                                                                                                                                                                                                                                                                                                                                                                                                                                                                                                                                                                                                                                                                                                                                                                                                                                                                                                                                                                                                                                                                 | 990601                                                             |
| 18"ST-HC750401ST-HC750501T-HC7                                                                                                                                                                                                                                                                                                                                                                                                                                                                                                                                                                                                                                                                                                                                                                                                                                                                                                                                                                                                                                                                                                                                                                                                                                                                                                                                                                                                                                                                                                                                                                                                                                                                                                                                                                                                                                                     | 750601                                                             |
| 24" ST-HE750401 ST-HE750501 ST-HE7                                                                                                                                                                                                                                                                                                                                                                                                                                                                                                                                                                                                                                                                                                                                                                                                                                                                                                                                                                                                                                                                                                                                                                                                                                                                                                                                                                                                                                                                                                                                                                                                                                                                                                                                                                                                                                                 | 750601                                                             |
| 30" <sup>73</sup> ST-HH750401ST-HH750501ST-HH7                                                                                                                                                                                                                                                                                                                                                                                                                                                                                                                                                                                                                                                                                                                                                                                                                                                                                                                                                                                                                                                                                                                                                                                                                                                                                                                                                                                                                                                                                                                                                                                                                                                                                                                                                                                                                                     | 750601                                                             |
| 36" ST-HJ750401 ST-HJ750501 ST-HJ7                                                                                                                                                                                                                                                                                                                                                                                                                                                                                                                                                                                                                                                                                                                                                                                                                                                                                                                                                                                                                                                                                                                                                                                                                                                                                                                                                                                                                                                                                                                                                                                                                                                                                                                                                                                                                                                 | 750601                                                             |
|                                                                                                                                                                                                                                                                                                                                                                                                                                                                                                                                                                                                                                                                                                                                                                                                                                                                                                                                                                                                                                                                                                                                                                                                                                                                                                                                                                                                                                                                                                                                                                                                                                                                                                                                                                                                                                                                                    | 870601                                                             |
| 48" 24" 87" ST-HE870401 ST-HE870501 ST-HE8                                                                                                                                                                                                                                                                                                                                                                                                                                                                                                                                                                                                                                                                                                                                                                                                                                                                                                                                                                                                                                                                                                                                                                                                                                                                                                                                                                                                                                                                                                                                                                                                                                                                                                                                                                                                                                         | 870601                                                             |
| 30" ST-HH870401 ST-HH870501 ST-HH8                                                                                                                                                                                                                                                                                                                                                                                                                                                                                                                                                                                                                                                                                                                                                                                                                                                                                                                                                                                                                                                                                                                                                                                                                                                                                                                                                                                                                                                                                                                                                                                                                                                                                                                                                                                                                                                 | 870601                                                             |
| 36" ST-HJ870401 ST-HJ870501 ST-HJ8                                                                                                                                                                                                                                                                                                                                                                                                                                                                                                                                                                                                                                                                                                                                                                                                                                                                                                                                                                                                                                                                                                                                                                                                                                                                                                                                                                                                                                                                                                                                                                                                                                                                                                                                                                                                                                                 | 370601                                                             |
| 18" ST-HC990401 ST-HC990501 ST-HC9                                                                                                                                                                                                                                                                                                                                                                                                                                                                                                                                                                                                                                                                                                                                                                                                                                                                                                                                                                                                                                                                                                                                                                                                                                                                                                                                                                                                                                                                                                                                                                                                                                                                                                                                                                                                                                                 | 990601                                                             |
| 24" ST-HE990401 ST-HE990501 ST-HE9                                                                                                                                                                                                                                                                                                                                                                                                                                                                                                                                                                                                                                                                                                                                                                                                                                                                                                                                                                                                                                                                                                                                                                                                                                                                                                                                                                                                                                                                                                                                                                                                                                                                                                                                                                                                                                                 | 990601                                                             |
| 30" ST-HH990401 ST-HH990501 ST-HH9                                                                                                                                                                                                                                                                                                                                                                                                                                                                                                                                                                                                                                                                                                                                                                                                                                                                                                                                                                                                                                                                                                                                                                                                                                                                                                                                                                                                                                                                                                                                                                                                                                                                                                                                                                                                                                                 | 990601                                                             |
| 36" ST-HJ990401 ST-HJ990501 ST-HJ9                                                                                                                                                                                                                                                                                                                                                                                                                                                                                                                                                                                                                                                                                                                                                                                                                                                                                                                                                                                                                                                                                                                                                                                                                                                                                                                                                                                                                                                                                                                                                                                                                                                                                                                                                                                                                                                 | 200101                                                             |