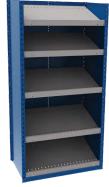

#### **OPEN SHELVING**

Starter unit

SRB1T-EE750501 Add-on unit

**CLOSED SHELVING** 

SRE2T-EE750501 Starter unit

SRB2T-EE750501 Add-on unit

| 24"   75"   ST-EE750401   ST-EE750501   ST-EE7     30"   ST-EH750401   ST-EH750501   ST-EH7     36"   ST-EJ750401   ST-EJ750501   ST-EJ7     18"   ST-EC870401   ST-EC870501   ST-EC8     30"   ST-EE870401   ST-EE870501   ST-EE8     30"   ST-EB870401   ST-EB870501   ST-EB8     36"   ST-EH870401   ST-EH870501   ST-EH8     36"   ST-EJ870401   ST-EJ870501   ST-EJ8     18"   ST-EC990401   ST-EC990501   ST-EC9     24"   99"   ST-EE990401   ST-EE990501   ST-EE9     24"   99"   ST-EE990401   ST-EE990501   ST-EE9     30"   ST-EE990501   ST-EE990501   ST-EE990501     30"   ST-EE990501   ST-EE990501   ST-EE990501   ST-EE990501     30"   ST-EE990501   ST-EE9905 | 750601<br>750601<br>750601<br>750601<br>870601<br>870601<br>870601 |
|------------------------------------------------------------------------------------------------------------------------------------------------------------------------------------------------------------------------------------------------------------------------------------------------------------------------------------------------------------------------------------------------------------------------------------------------------------------------------------------------------------------------------------------------------------------------------------------------------------------------------------------------------------------------------------------------------------------------------------------------------------------------------------------------------------------------------------------------------------------------------------------------------------------------------------------------------------------------------------------------------------------------------------------------------------------------------------------------------------------------------------------------------------------------------------------------------------------------------------------------------------------------------------------------------------------------------------------------------------------------------------------------------------------------------------------------------------------------------------------------------------------------------------------------------------------------------------------------------------------------------------------------------------------------------------------------------------------------------------------------------------------------------------------------------------------------------------------------------------------------------------|--------------------------------------------------------------------|
| 24"   75"   ST-EE750401   ST-EE750501   ST-EE7     30"   75"   ST-EH750401   ST-EH750501   ST-EH7     36"   ST-EJ750401   ST-EJ750501   ST-EJ7     18"   ST-EC870401   ST-EC870501   ST-EC8     30"   87"   ST-EE870401   ST-EE870501   ST-EE8     30"   ST-EH870401   ST-EH870501   ST-EH8     36"   ST-EH870401   ST-EH870501   ST-EH8     36"   ST-EJ870401   ST-EJ870501   ST-EJ8     18"   ST-EC990401   ST-EC990501   ST-EC9     24"   99"   ST-EE990401   ST-EE990501   ST-EE9                                                                                                                                                                                                                                                                                                                                                                                                                                                                                                                                                                                                                                                                                                                                                                                                                                                                                                                                                                                                                                                                                                                                                                                                                                                                                                                                                                                              | 750601<br>750601<br>750601<br>870601<br>870601                     |
| 30"                                                                                                                                                                                                                                                                                                                                                                                                                                                                                                                                                                                                                                                                                                                                                                                                                                                                                                                                                                                                                                                                                                                                                                                                                                                                                                                                                                                                                                                                                                                                                                                                                                                                                                                                                                                                                                                                                | 750601<br>750601<br>870601<br>870601<br>870601                     |
| 30" ST-EH750401 ST-EH750501 ST-EH7 36" ST-EJ750401 ST-EJ750501 ST-EH7 18" ST-EJ750401 ST-EJ750501 ST-EJ7 18" ST-EE870401 ST-EE870501 ST-EE870501 ST-EE870501 ST-EE870501 ST-EE870501 ST-EH870501 S                                                         | 750601<br>870601<br>870601<br>870601                               |
| 18"                                                                                                                                                                                                                                                                                                                                                                                                                                                                                                                                                                                                                                                                                                                                                                                                                                                                                                                                                                                                                                                                                                                                                                                                                                                                                                                                                                                                                                                                                                                                                                                                                                                                                                                                                                                                                                                                                | 870601<br>870601<br>870601                                         |
| 36" 24" 87" ST-EE870401 ST-EE870501 ST-EE870501 ST-EE870501 ST-EH870501 ST-EH870501 ST-EH870501 ST-EH870501 ST-EH870501 ST-EH870501 ST-EH870501 ST-EJ870501 ST-EJ870501 ST-EG970501 ST-EG970501 ST-EG970501 ST-EG970501 ST-EE970501 ST-EE970501 ST-EE970501 ST-EE970501 ST-EE970501 ST-EE970501 ST-EE970501 ST-EE970501 ST-EE970501 ST-EG970501 ST-EE970501 ST                                                         | 870601<br>870601                                                   |
| 36"                                                                                                                                                                                                                                                                                                                                                                                                                                                                                                                                                                                                                                                                                                                                                                                                                                                                                                                                                                                                                                                                                                                                                                                                                                                                                                                                                                                                                                                                                                                                                                                                                                                                                                                                                                                                                                                                                | 870601                                                             |
| ST-EH870401   ST-EH870501   ST-EH8   36"   ST-EJ870401   ST-EJ870501   ST-EJ8   18"   ST-EC990401   ST-EC990501   ST-EC9   24"   99"   ST-EE990401   ST-EE990501   ST-EE9                                                                                                                                                                                                                                                                                                                                                                                                                                                                                                                                                                                                                                                                                                                                                                                                                                                                                                                                                                                                                                                                                                                                                                                                                                                                                                                                                                                                                                                                                                                                                                                                                                                                                                          |                                                                    |
| 18" ST-EC990401 ST-EC990501 ST-EC9 24" ST-EE990401 ST-EE990501 ST-EE9                                                                                                                                                                                                                                                                                                                                                                                                                                                                                                                                                                                                                                                                                                                                                                                                                                                                                                                                                                                                                                                                                                                                                                                                                                                                                                                                                                                                                                                                                                                                                                                                                                                                                                                                                                                                              |                                                                    |
| 24" ST-EE990401 ST-EE990501 ST-EE9                                                                                                                                                                                                                                                                                                                                                                                                                                                                                                                                                                                                                                                                                                                                                                                                                                                                                                                                                                                                                                                                                                                                                                                                                                                                                                                                                                                                                                                                                                                                                                                                                                                                                                                                                                                                                                                 | 370601                                                             |
| 99"                                                                                                                                                                                                                                                                                                                                                                                                                                                                                                                                                                                                                                                                                                                                                                                                                                                                                                                                                                                                                                                                                                                                                                                                                                                                                                                                                                                                                                                                                                                                                                                                                                                                                                                                                                                                                                                                                | 990601                                                             |
| 30" ST-EH990401 ST-EH990501 ST-EH9                                                                                                                                                                                                                                                                                                                                                                                                                                                                                                                                                                                                                                                                                                                                                                                                                                                                                                                                                                                                                                                                                                                                                                                                                                                                                                                                                                                                                                                                                                                                                                                                                                                                                                                                                                                                                                                 | 990601                                                             |
|                                                                                                                                                                                                                                                                                                                                                                                                                                                                                                                                                                                                                                                                                                                                                                                                                                                                                                                                                                                                                                                                                                                                                                                                                                                                                                                                                                                                                                                                                                                                                                                                                                                                                                                                                                                                                                                                                    | 990601                                                             |
| 36" ST-EJ990401 ST-EJ990501 ST-EJ9                                                                                                                                                                                                                                                                                                                                                                                                                                                                                                                                                                                                                                                                                                                                                                                                                                                                                                                                                                                                                                                                                                                                                                                                                                                                                                                                                                                                                                                                                                                                                                                                                                                                                                                                                                                                                                                 | 990601                                                             |
| 18" ST-GC750401 ST-GC750501 ST-GC7                                                                                                                                                                                                                                                                                                                                                                                                                                                                                                                                                                                                                                                                                                                                                                                                                                                                                                                                                                                                                                                                                                                                                                                                                                                                                                                                                                                                                                                                                                                                                                                                                                                                                                                                                                                                                                                 | 750601                                                             |
| 24"                                                                                                                                                                                                                                                                                                                                                                                                                                                                                                                                                                                                                                                                                                                                                                                                                                                                                                                                                                                                                                                                                                                                                                                                                                                                                                                                                                                                                                                                                                                                                                                                                                                                                                                                                                                                                                                                                | 750601                                                             |
| 30" ST-GH750401 ST-GH750501 ST-GH7                                                                                                                                                                                                                                                                                                                                                                                                                                                                                                                                                                                                                                                                                                                                                                                                                                                                                                                                                                                                                                                                                                                                                                                                                                                                                                                                                                                                                                                                                                                                                                                                                                                                                                                                                                                                                                                 | 750601                                                             |
|                                                                                                                                                                                                                                                                                                                                                                                                                                                                                                                                                                                                                                                                                                                                                                                                                                                                                                                                                                                                                                                                                                                                                                                                                                                                                                                                                                                                                                                                                                                                                                                                                                                                                                                                                                                                                                                                                    | 750601                                                             |
|                                                                                                                                                                                                                                                                                                                                                                                                                                                                                                                                                                                                                                                                                                                                                                                                                                                                                                                                                                                                                                                                                                                                                                                                                                                                                                                                                                                                                                                                                                                                                                                                                                                                                                                                                                                                                                                                                    | 870601                                                             |
| 42"                                                                                                                                                                                                                                                                                                                                                                                                                                                                                                                                                                                                                                                                                                                                                                                                                                                                                                                                                                                                                                                                                                                                                                                                                                                                                                                                                                                                                                                                                                                                                                                                                                                                                                                                                                                                                                                                                | 870601                                                             |
| 30" ST-GH870401 ST-GH870501 ST-GH8                                                                                                                                                                                                                                                                                                                                                                                                                                                                                                                                                                                                                                                                                                                                                                                                                                                                                                                                                                                                                                                                                                                                                                                                                                                                                                                                                                                                                                                                                                                                                                                                                                                                                                                                                                                                                                                 | 870601                                                             |
|                                                                                                                                                                                                                                                                                                                                                                                                                                                                                                                                                                                                                                                                                                                                                                                                                                                                                                                                                                                                                                                                                                                                                                                                                                                                                                                                                                                                                                                                                                                                                                                                                                                                                                                                                                                                                                                                                    | 370601                                                             |
|                                                                                                                                                                                                                                                                                                                                                                                                                                                                                                                                                                                                                                                                                                                                                                                                                                                                                                                                                                                                                                                                                                                                                                                                                                                                                                                                                                                                                                                                                                                                                                                                                                                                                                                                                                                                                                                                                    | 990601                                                             |
| 24"                                                                                                                                                                                                                                                                                                                                                                                                                                                                                                                                                                                                                                                                                                                                                                                                                                                                                                                                                                                                                                                                                                                                                                                                                                                                                                                                                                                                                                                                                                                                                                                                                                                                                                                                                                                                                                                                                | 990601                                                             |
| 30" ST-GH990401 ST-GH990501 ST-GH9                                                                                                                                                                                                                                                                                                                                                                                                                                                                                                                                                                                                                                                                                                                                                                                                                                                                                                                                                                                                                                                                                                                                                                                                                                                                                                                                                                                                                                                                                                                                                                                                                                                                                                                                                                                                                                                 | 990601                                                             |
| 36" ST-GJ990401 ST-GJ990501 ST-GJ9                                                                                                                                                                                                                                                                                                                                                                                                                                                                                                                                                                                                                                                                                                                                                                                                                                                                                                                                                                                                                                                                                                                                                                                                                                                                                                                                                                                                                                                                                                                                                                                                                                                                                                                                                                                                                                                 | 990601                                                             |
| 18"ST-HC750401ST-HC750501T-HC7                                                                                                                                                                                                                                                                                                                                                                                                                                                                                                                                                                                                                                                                                                                                                                                                                                                                                                                                                                                                                                                                                                                                                                                                                                                                                                                                                                                                                                                                                                                                                                                                                                                                                                                                                                                                                                                     | 750601                                                             |
| 24" ST-HE750401 ST-HE750501 ST-HE7                                                                                                                                                                                                                                                                                                                                                                                                                                                                                                                                                                                                                                                                                                                                                                                                                                                                                                                                                                                                                                                                                                                                                                                                                                                                                                                                                                                                                                                                                                                                                                                                                                                                                                                                                                                                                                                 | 750601                                                             |
| 30" <sup>73</sup> ST-HH750401ST-HH750501ST-HH7                                                                                                                                                                                                                                                                                                                                                                                                                                                                                                                                                                                                                                                                                                                                                                                                                                                                                                                                                                                                                                                                                                                                                                                                                                                                                                                                                                                                                                                                                                                                                                                                                                                                                                                                                                                                                                     | 750601                                                             |
| 36" ST-HJ750401 ST-HJ750501 ST-HJ7                                                                                                                                                                                                                                                                                                                                                                                                                                                                                                                                                                                                                                                                                                                                                                                                                                                                                                                                                                                                                                                                                                                                                                                                                                                                                                                                                                                                                                                                                                                                                                                                                                                                                                                                                                                                                                                 | 750601                                                             |
|                                                                                                                                                                                                                                                                                                                                                                                                                                                                                                                                                                                                                                                                                                                                                                                                                                                                                                                                                                                                                                                                                                                                                                                                                                                                                                                                                                                                                                                                                                                                                                                                                                                                                                                                                                                                                                                                                    | 870601                                                             |
| 48" 24" 87" ST-HE870401 ST-HE870501 ST-HE8                                                                                                                                                                                                                                                                                                                                                                                                                                                                                                                                                                                                                                                                                                                                                                                                                                                                                                                                                                                                                                                                                                                                                                                                                                                                                                                                                                                                                                                                                                                                                                                                                                                                                                                                                                                                                                         | 870601                                                             |
| 30" ST-HH870401 ST-HH870501 ST-HH8                                                                                                                                                                                                                                                                                                                                                                                                                                                                                                                                                                                                                                                                                                                                                                                                                                                                                                                                                                                                                                                                                                                                                                                                                                                                                                                                                                                                                                                                                                                                                                                                                                                                                                                                                                                                                                                 | 870601                                                             |
| 36" ST-HJ870401 ST-HJ870501 ST-HJ8                                                                                                                                                                                                                                                                                                                                                                                                                                                                                                                                                                                                                                                                                                                                                                                                                                                                                                                                                                                                                                                                                                                                                                                                                                                                                                                                                                                                                                                                                                                                                                                                                                                                                                                                                                                                                                                 | 370601                                                             |
| 18" ST-HC990401 ST-HC990501 ST-HC9                                                                                                                                                                                                                                                                                                                                                                                                                                                                                                                                                                                                                                                                                                                                                                                                                                                                                                                                                                                                                                                                                                                                                                                                                                                                                                                                                                                                                                                                                                                                                                                                                                                                                                                                                                                                                                                 | 990601                                                             |
| 24" ST-HE990401 ST-HE990501 ST-HE9                                                                                                                                                                                                                                                                                                                                                                                                                                                                                                                                                                                                                                                                                                                                                                                                                                                                                                                                                                                                                                                                                                                                                                                                                                                                                                                                                                                                                                                                                                                                                                                                                                                                                                                                                                                                                                                 | 990601                                                             |
| 30" ST-HH990401 ST-HH990501 ST-HH9                                                                                                                                                                                                                                                                                                                                                                                                                                                                                                                                                                                                                                                                                                                                                                                                                                                                                                                                                                                                                                                                                                                                                                                                                                                                                                                                                                                                                                                                                                                                                                                                                                                                                                                                                                                                                                                 | 990601                                                             |
| 36" ST-HJ990401 ST-HJ990501 ST-HJ9                                                                                                                                                                                                                                                                                                                                                                                                                                                                                                                                                                                                                                                                                                                                                                                                                                                                                                                                                                                                                                                                                                                                                                                                                                                                                                                                                                                                                                                                                                                                                                                                                                                                                                                                                                                                                                                 | 200101                                                             |