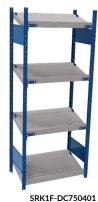

### PRECONFIGURED MODELS

SRE1T-EE750502\*

NOTE: A sloped shelf (SH27) can be replaced with a right-angled BOX shelf (SH20/21), see page 110.