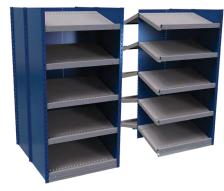

#### **BACK-TO-BACK OPEN AND CLOSED SHELVING**

# HERE ARE SOME OF OUR MOST POPULAR PRECONFIGURED MODELS OF SHELVING UNITS

- The preconfigured models in this section include open or closed uprights and sloped shelves
- The shelves have perforations for SH52 dividers and SH57 guides in 1½" increments c/c. Extra perforations have also been added on each side for aligning an SH52 divider or an SH57 guide with the side of the post (this part acts as a side edge and prevents interference between stored items and the post fold)
- SH52 dividers are available for 18"D and 24"D shelving only
- A sloped shelf can be replaced with a right-angled BOX shelf, see page 110
- The closed shelving preconfigured models in this section include back panels and front bases
- The open shelving preconfigured models in this section include a back brace