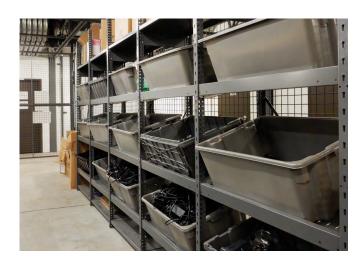

#### SHELVING WITH SLOPED SHELVES

Rousseau shelving with sloped shelves provides superior-quality gravity flow storage that integrates perfectly with other products in our Spider® range. This unique product on the market is available in a wide range of dimensions to fulfill your exact requirements.

With an average slope of 15 degrees, sloped shelves are perfect for rear-loading applications (flow rack). These units help to create a "first in, first out" (FIFO) system. Shelving units without rear access are also available for more conventional storage.

Sloped shelves provide optimum visibility for items stored on shelves above the user's eye level. For shelves below this level, the extra angle reduces visibility of the shelf contents. If visibility is more important than flow in your system, we recommend installing lower shelves at right angles (SH20/21).