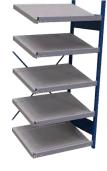

Sloped shelves provide optimum visibility for items stored on shelves above the user's eye level. For shelves below this level, the extra angle reduces visibility of the shelf contents. If visibility is more important than flow in your system, we recommend installing lower shelves at right angles (SH20/21).