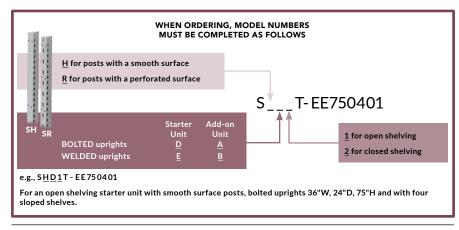

#### **OPEN SHELVING**

Starter unit

SRB1T-EE750501 Add-on unit

**CLOSED SHELVING** 

SRE2T-EE750501 Starter unit

SRB2T-EE750501 Add-on unit

| 24"   75"   ST-EE750401   ST-EE750501   ST-EE7     30"   ST-EH750401   ST-EH750501   ST-EH7     36"   ST-EJ750401   ST-EJ750501   ST-EJ7     18"   ST-EC870401   ST-EC870501   ST-EC8     30"   ST-EE870401   ST-EE870501   ST-EE8     30"   ST-EB870401   ST-EB870501   ST-EB8     36"   ST-EH870401   ST-EH870501   ST-EH8     36"   ST-EJ870401   ST-EJ870501   ST-EJ8     18"   ST-EC990401   ST-EC990501   ST-EC9     24"   99"   ST-EE990401   ST-EE990501   ST-EE9     24"   99"   ST-EE990401   ST-EE990501   ST-EE9     30"   ST-EE990501   ST-EE990501   ST-EE990501     30"   ST-EE990501   ST-EE990501   ST-EE990501   ST-EE990501     30"   ST-EE990501   ST-EE9905 | 750601<br>750601<br>750601<br>750601<br>870601<br>870601<br>870601 |
|------------------------------------------------------------------------------------------------------------------------------------------------------------------------------------------------------------------------------------------------------------------------------------------------------------------------------------------------------------------------------------------------------------------------------------------------------------------------------------------------------------------------------------------------------------------------------------------------------------------------------------------------------------------------------------------------------------------------------------------------------------------------------------------------------------------------------------------------------------------------------------------------------------------------------------------------------------------------------------------------------------------------------------------------------------------------------------------------------------------------------------------------------------------------------------------------------------------------------------------------------------------------------------------------------------------------------------------------------------------------------------------------------------------------------------------------------------------------------------------------------------------------------------------------------------------------------------------------------------------------------------------------------------------------------------------------------------------------------------------------------------------------------------------------------------------------------------------------------------------------------------|--------------------------------------------------------------------|
| 24"   75"   ST-EE750401   ST-EE750501   ST-EE7     30"   75"   ST-EH750401   ST-EH750501   ST-EH7     36"   ST-EJ750401   ST-EJ750501   ST-EJ7     18"   ST-EC870401   ST-EC870501   ST-EC8     30"   87"   ST-EE870401   ST-EE870501   ST-EE8     30"   ST-EH870401   ST-EH870501   ST-EH8     36"   ST-EH870401   ST-EH870501   ST-EH8     36"   ST-EJ870401   ST-EJ870501   ST-EJ8     18"   ST-EC990401   ST-EC990501   ST-EC9     24"   99"   ST-EE990401   ST-EE990501   ST-EE9                                                                                                                                                                                                                                                                                                                                                                                                                                                                                                                                                                                                                                                                                                                                                                                                                                                                                                                                                                                                                                                                                                                                                                                                                                                                                                                                                                                              | 750601<br>750601<br>750601<br>870601<br>870601                     |
| 30"                                                                                                                                                                                                                                                                                                                                                                                                                                                                                                                                                                                                                                                                                                                                                                                                                                                                                                                                                                                                                                                                                                                                                                                                                                                                                                                                                                                                                                                                                                                                                                                                                                                                                                                                                                                                                                                                                | 750601<br>750601<br>870601<br>870601<br>870601                     |
| 30" ST-EH750401 ST-EH750501 ST-EH7 36" ST-EJ750401 ST-EJ750501 ST-EH7 18" ST-EJ750401 ST-EJ750501 ST-EJ7 18" ST-EE870401 ST-EE870501 ST-EE870501 ST-EE870501 ST-EE870501 ST-EE870501 ST-EH870501 S                                                         | 750601<br>870601<br>870601<br>870601                               |
| 18"                                                                                                                                                                                                                                                                                                                                                                                                                                                                                                                                                                                                                                                                                                                                                                                                                                                                                                                                                                                                                                                                                                                                                                                                                                                                                                                                                                                                                                                                                                                                                                                                                                                                                                                                                                                                                                                                                | 870601<br>870601<br>870601                                         |
| 36" 24" 87" ST-EE870401 ST-EE870501 ST-EE870501 ST-EE870501 ST-EH870501 ST-EH870501 ST-EH870501 ST-EH870501 ST-EH870501 ST-EH870501 ST-EH870501 ST-EJ870501 ST-EJ870501 ST-EG970501 ST-EG970501 ST-EG970501 ST-EG970501 ST-EE970501 ST-EE970501 ST-EE970501 ST-EE970501 ST-EE970501 ST-EE970501 ST-EE970501 ST-EE970501 ST-EE970501 ST-EG970501 ST-EE970501 ST                                                         | 870601<br>870601                                                   |
| 36"                                                                                                                                                                                                                                                                                                                                                                                                                                                                                                                                                                                                                                                                                                                                                                                                                                                                                                                                                                                                                                                                                                                                                                                                                                                                                                                                                                                                                                                                                                                                                                                                                                                                                                                                                                                                                                                                                | 870601                                                             |
| ST-EH870401   ST-EH870501   ST-EH8   36"   ST-EJ870401   ST-EJ870501   ST-EJ8   18"   ST-EC990401   ST-EC990501   ST-EC9   24"   99"   ST-EE990401   ST-EE990501   ST-EE9                                                                                                                                                                                                                                                                                                                                                                                                                                                                                                                                                                                                                                                                                                                                                                                                                                                                                                                                                                                                                                                                                                                                                                                                                                                                                                                                                                                                                                                                                                                                                                                                                                                                                                          |                                                                    |
| 18" ST-EC990401 ST-EC990501 ST-EC9 24" ST-EE990401 ST-EE990501 ST-EE9                                                                                                                                                                                                                                                                                                                                                                                                                                                                                                                                                                                                                                                                                                                                                                                                                                                                                                                                                                                                                                                                                                                                                                                                                                                                                                                                                                                                                                                                                                                                                                                                                                                                                                                                                                                                              |                                                                    |
| 24" ST-EE990401 ST-EE990501 ST-EE9                                                                                                                                                                                                                                                                                                                                                                                                                                                                                                                                                                                                                                                                                                                                                                                                                                                                                                                                                                                                                                                                                                                                                                                                                                                                                                                                                                                                                                                                                                                                                                                                                                                                                                                                                                                                                                                 | 370601                                                             |
| 99"                                                                                                                                                                                                                                                                                                                                                                                                                                                                                                                                                                                                                                                                                                                                                                                                                                                                                                                                                                                                                                                                                                                                                                                                                                                                                                                                                                                                                                                                                                                                                                                                                                                                                                                                                                                                                                                                                | 990601                                                             |
| 30" ST-EH990401 ST-EH990501 ST-EH9                                                                                                                                                                                                                                                                                                                                                                                                                                                                                                                                                                                                                                                                                                                                                                                                                                                                                                                                                                                                                                                                                                                                                                                                                                                                                                                                                                                                                                                                                                                                                                                                                                                                                                                                                                                                                                                 | 990601                                                             |
|                                                                                                                                                                                                                                                                                                                                                                                                                                                                                                                                                                                                                                                                                                                                                                                                                                                                                                                                                                                                                                                                                                                                                                                                                                                                                                                                                                                                                                                                                                                                                                                                                                                                                                                                                                                                                                                                                    | 990601                                                             |
| 36" ST-EJ990401 ST-EJ990501 ST-EJ9                                                                                                                                                                                                                                                                                                                                                                                                                                                                                                                                                                                                                                                                                                                                                                                                                                                                                                                                                                                                                                                                                                                                                                                                                                                                                                                                                                                                                                                                                                                                                                                                                                                                                                                                                                                                                                                 | 990601                                                             |
| 18" ST-GC750401 ST-GC750501 ST-GC7                                                                                                                                                                                                                                                                                                                                                                                                                                                                                                                                                                                                                                                                                                                                                                                                                                                                                                                                                                                                                                                                                                                                                                                                                                                                                                                                                                                                                                                                                                                                                                                                                                                                                                                                                                                                                                                 | 750601                                                             |
| 24"                                                                                                                                                                                                                                                                                                                                                                                                                                                                                                                                                                                                                                                                                                                                                                                                                                                                                                                                                                                                                                                                                                                                                                                                                                                                                                                                                                                                                                                                                                                                                                                                                                                                                                                                                                                                                                                                                | 750601                                                             |
| 30" ST-GH750401 ST-GH750501 ST-GH7                                                                                                                                                                                                                                                                                                                                                                                                                                                                                                                                                                                                                                                                                                                                                                                                                                                                                                                                                                                                                                                                                                                                                                                                                                                                                                                                                                                                                                                                                                                                                                                                                                                                                                                                                                                                                                                 | 750601                                                             |
|                                                                                                                                                                                                                                                                                                                                                                                                                                                                                                                                                                                                                                                                                                                                                                                                                                                                                                                                                                                                                                                                                                                                                                                                                                                                                                                                                                                                                                                                                                                                                                                                                                                                                                                                                                                                                                                                                    | 750601                                                             |
|                                                                                                                                                                                                                                                                                                                                                                                                                                                                                                                                                                                                                                                                                                                                                                                                                                                                                                                                                                                                                                                                                                                                                                                                                                                                                                                                                                                                                                                                                                                                                                                                                                                                                                                                                                                                                                                                                    | 870601                                                             |
| 42"                                                                                                                                                                                                                                                                                                                                                                                                                                                                                                                                                                                                                                                                                                                                                                                                                                                                                                                                                                                                                                                                                                                                                                                                                                                                                                                                                                                                                                                                                                                                                                                                                                                                                                                                                                                                                                                                                | 870601                                                             |
| 30" ST-GH870401 ST-GH870501 ST-GH8                                                                                                                                                                                                                                                                                                                                                                                                                                                                                                                                                                                                                                                                                                                                                                                                                                                                                                                                                                                                                                                                                                                                                                                                                                                                                                                                                                                                                                                                                                                                                                                                                                                                                                                                                                                                                                                 | 870601                                                             |
|                                                                                                                                                                                                                                                                                                                                                                                                                                                                                                                                                                                                                                                                                                                                                                                                                                                                                                                                                                                                                                                                                                                                                                                                                                                                                                                                                                                                                                                                                                                                                                                                                                                                                                                                                                                                                                                                                    | 370601                                                             |
|                                                                                                                                                                                                                                                                                                                                                                                                                                                                                                                                                                                                                                                                                                                                                                                                                                                                                                                                                                                                                                                                                                                                                                                                                                                                                                                                                                                                                                                                                                                                                                                                                                                                                                                                                                                                                                                                                    | 990601                                                             |
| 24"                                                                                                                                                                                                                                                                                                                                                                                                                                                                                                                                                                                                                                                                                                                                                                                                                                                                                                                                                                                                                                                                                                                                                                                                                                                                                                                                                                                                                                                                                                                                                                                                                                                                                                                                                                                                                                                                                | 990601                                                             |
| 30" ST-GH990401 ST-GH990501 ST-GH9                                                                                                                                                                                                                                                                                                                                                                                                                                                                                                                                                                                                                                                                                                                                                                                                                                                                                                                                                                                                                                                                                                                                                                                                                                                                                                                                                                                                                                                                                                                                                                                                                                                                                                                                                                                                                                                 | 990601                                                             |
| 36" ST-GJ990401 ST-GJ990501 ST-GJ9                                                                                                                                                                                                                                                                                                                                                                                                                                                                                                                                                                                                                                                                                                                                                                                                                                                                                                                                                                                                                                                                                                                                                                                                                                                                                                                                                                                                                                                                                                                                                                                                                                                                                                                                                                                                                                                 | 990601                                                             |
| 18"ST-HC750401ST-HC750501T-HC7                                                                                                                                                                                                                                                                                                                                                                                                                                                                                                                                                                                                                                                                                                                                                                                                                                                                                                                                                                                                                                                                                                                                                                                                                                                                                                                                                                                                                                                                                                                                                                                                                                                                                                                                                                                                                                                     | 750601                                                             |
| 24" ST-HE750401 ST-HE750501 ST-HE7                                                                                                                                                                                                                                                                                                                                                                                                                                                                                                                                                                                                                                                                                                                                                                                                                                                                                                                                                                                                                                                                                                                                                                                                                                                                                                                                                                                                                                                                                                                                                                                                                                                                                                                                                                                                                                                 | 750601                                                             |
| 30" <sup>73</sup> ST-HH750401ST-HH750501ST-HH7                                                                                                                                                                                                                                                                                                                                                                                                                                                                                                                                                                                                                                                                                                                                                                                                                                                                                                                                                                                                                                                                                                                                                                                                                                                                                                                                                                                                                                                                                                                                                                                                                                                                                                                                                                                                                                     | 750601                                                             |
| 36" ST-HJ750401 ST-HJ750501 ST-HJ7                                                                                                                                                                                                                                                                                                                                                                                                                                                                                                                                                                                                                                                                                                                                                                                                                                                                                                                                                                                                                                                                                                                                                                                                                                                                                                                                                                                                                                                                                                                                                                                                                                                                                                                                                                                                                                                 | 750601                                                             |
|                                                                                                                                                                                                                                                                                                                                                                                                                                                                                                                                                                                                                                                                                                                                                                                                                                                                                                                                                                                                                                                                                                                                                                                                                                                                                                                                                                                                                                                                                                                                                                                                                                                                                                                                                                                                                                                                                    | 870601                                                             |
| 48" 24" 87" ST-HE870401 ST-HE870501 ST-HE8                                                                                                                                                                                                                                                                                                                                                                                                                                                                                                                                                                                                                                                                                                                                                                                                                                                                                                                                                                                                                                                                                                                                                                                                                                                                                                                                                                                                                                                                                                                                                                                                                                                                                                                                                                                                                                         | 870601                                                             |
| 30" ST-HH870401 ST-HH870501 ST-HH8                                                                                                                                                                                                                                                                                                                                                                                                                                                                                                                                                                                                                                                                                                                                                                                                                                                                                                                                                                                                                                                                                                                                                                                                                                                                                                                                                                                                                                                                                                                                                                                                                                                                                                                                                                                                                                                 | 870601                                                             |
| 36" ST-HJ870401 ST-HJ870501 ST-HJ8                                                                                                                                                                                                                                                                                                                                                                                                                                                                                                                                                                                                                                                                                                                                                                                                                                                                                                                                                                                                                                                                                                                                                                                                                                                                                                                                                                                                                                                                                                                                                                                                                                                                                                                                                                                                                                                 | 370601                                                             |
| 18" ST-HC990401 ST-HC990501 ST-HC9                                                                                                                                                                                                                                                                                                                                                                                                                                                                                                                                                                                                                                                                                                                                                                                                                                                                                                                                                                                                                                                                                                                                                                                                                                                                                                                                                                                                                                                                                                                                                                                                                                                                                                                                                                                                                                                 | 990601                                                             |
| 24" ST-HE990401 ST-HE990501 ST-HE9                                                                                                                                                                                                                                                                                                                                                                                                                                                                                                                                                                                                                                                                                                                                                                                                                                                                                                                                                                                                                                                                                                                                                                                                                                                                                                                                                                                                                                                                                                                                                                                                                                                                                                                                                                                                                                                 | 990601                                                             |
| 30" ST-HH990401 ST-HH990501 ST-HH9                                                                                                                                                                                                                                                                                                                                                                                                                                                                                                                                                                                                                                                                                                                                                                                                                                                                                                                                                                                                                                                                                                                                                                                                                                                                                                                                                                                                                                                                                                                                                                                                                                                                                                                                                                                                                                                 | 990601                                                             |
| 36" ST-HJ990401 ST-HJ990501 ST-HJ9                                                                                                                                                                                                                                                                                                                                                                                                                                                                                                                                                                                                                                                                                                                                                                                                                                                                                                                                                                                                                                                                                                                                                                                                                                                                                                                                                                                                                                                                                                                                                                                                                                                                                                                                                                                                                                                 | 200101                                                             |