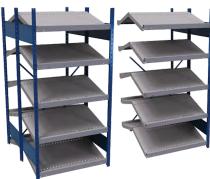

#### **BACK-TO-BACK OPEN AND CLOSED SHELVING**

# HERE ARE SOME OF OUR MOST POPULAR PRECONFIGURED MODELS OF SHELVING UNITS

- The preconfigured models in this section include open or closed uprights and sloped shelves
- The shelves have perforations for SH52 dividers and SH57 guides in 1½" increments c/c. Extra perforations have also been added on each side for aligning an SH52 divider or an SH57 guide with the side of the post (this part acts as a side edge and prevents interference between stored items and the post fold)
- SH52 dividers are available for 18"D and 24"D shelving only
- A sloped shelf can be replaced with a right-angled BOX shelf, see page 110
- The closed shelving preconfigured models in this section include back panels and front bases
- The open shelving preconfigured models in this section include a back brace