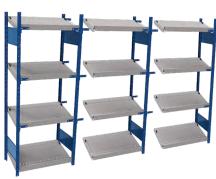

#### SHELVING WITH SLOPED SHELVES

Rousseau shelving with sloped shelves provides superior-quality gravity flow storage that integrates perfectly with other products in our Spider® range. This unique product on the market is available in a wide range of dimensions to fulfill your exact requirements.

With an average slope of 15 degrees, sloped shelves are perfect for rear-loading applications (flow rack). These units help to create a "first in, first out" (FIFO) system. Shelving units without rear access are also available for more conventional storage.

Sloped shelves provide optimum visibility for items stored on shelves above the user's eye level. For shelves below this level, the extra angle reduces visibility of the shelf contents. If visibility is more important than flow in your system, we recommend installing lower shelves at right angles (SH20/21).