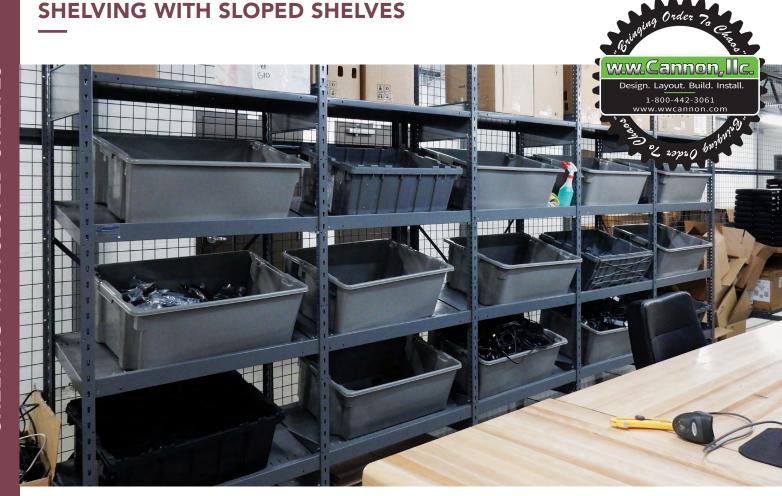

#### SHELVING WITH SLOPED SHELVES

Rousseau shelving with sloped shelves provides superior-quality gravity flow storage that integrates perfectly with other products in our Spider® range. This unique product on the market is available in a wide range of dimensions to fulfill your exact requirements.

With an average slope of 15 degrees, sloped shelves are perfect for rear-loading applications (flow rack). These units help to create a "first in, first out" (FIFO) system. Shelving units without rear access are also available for more conventional storage.

Sloped shelves provide optimum visibility for items stored on shelves above the user's eye level. For shelves below this level, the extra angle reduces visibility of the shelf contents. If visibility is more important than flow in your system, we recommend installing lower shelves at right angles (SH20/21).