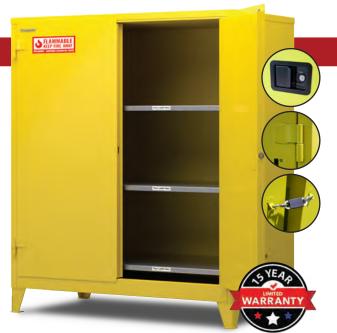

## SAFETY CABINETS

### STANDARD FEATURES

- ✓ 18-gauge construction
- ☑ NFPA and OSHA compliant
- ✓ Manual or self-closing doors

#### WHAT MAKES IT A STRONG HOLD

- ✓ 14-gauge doors

- ✓ Industry-leading warranty

- Drain plug