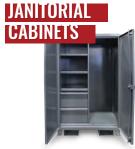

# L-SERIES //

#### STANDARD FEATURES

- ✓ 14-gauge construction
- ✓ Adjustable shelves
- ☑ All-welded construction
- ☑ 3-point locking system
- Ships fully assembled

#### WHAT MAKES IT A STRONG HOLD

- ✓ Heavy-duty leaf hinges
- ☑ Industry-leading warranty
- ☑ Interior customization
- ☑ Drawer kits available