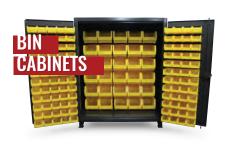

## SAFETY CABINETS

### STANDARD FEATURES

- ✓ 18-gauge construction
- ☑ NFPA and OSHA compliant
- ✓ Manual or self-closing doors

#### WHAT MAKES IT A STRONG HOLD

- ✓ 14-gauge doors

- ✓ Industry-leading warranty

- Drain plug