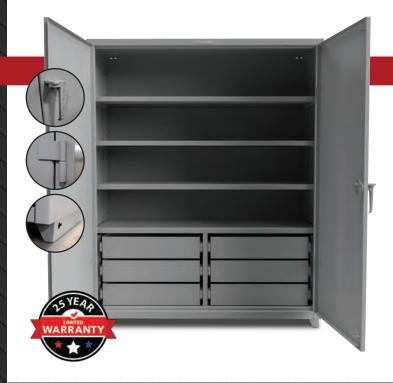

# L-SERIES //

#### STANDARD FEATURES

- ✓ 14-gauge construction
- ✓ Adjustable shelves
- ☑ All-welded construction
- ☑ 3-point locking system
- Ships fully assembled

#### WHAT MAKES IT A STRONG HOLD

- ✓ Heavy-duty leaf hinges
- ☑ Industry-leading warranty
- ☑ Interior customization
- ☑ Drawer kits available