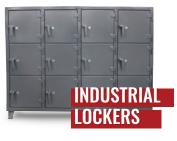

# L-SERIES //

#### STANDARD FEATURES

- ✓ 14-gauge construction
- ✓ Adjustable shelves
- ☑ All-welded construction
- ☑ 3-point locking system
- Ships fully assembled

#### WHAT MAKES IT A STRONG HOLD

- ✓ Heavy-duty leaf hinges
- ☑ Industry-leading warranty
- ☑ Interior customization
- ☑ Drawer kits available