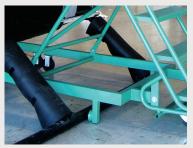

#### STANDARD ACCESSORIES

- (2) Folding trays for convenient tool access, and reduces number of trips up and down the ladder
- Paper towel holder (clean tools and hands for safety)
- Spray can holder (minimize clutter, reduce trips to and from the workstation)

(2) Folding tool trays included on each stand

Safety green paint finish