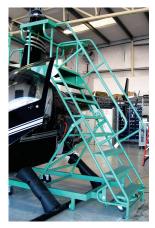

### **HOW IT WORKS**

Each workstand comes equipped with Wildeck's Rolalift™ lifting mechanism, allowing maintenance professionals to position the platform.

Engaging the Rolalift<sup>TM</sup> lifting mechanism allows the ladder base to maneuver over the helicopter skid.

Horizontal rubber feet stop the platform at the helicopter skid. The Rolalift<sup>TM</sup> may then be disengaged, providing a stable workstand until project completion.