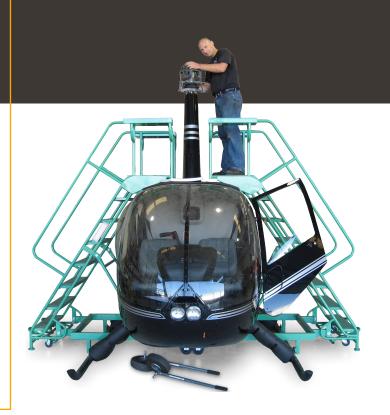

# ROBINSON HELICOPTER WORKSTANDS

#### FOR ROTOR MAINTENANCE

Wildeck's Robinson helicopter stands provide aircraft maintenance professionals with access to rotors of Robinson R22, R44, and R66 models. Wildeck's maintenance stands roll into position on heavy-duty 5" casters, which disengage during use. Each stand is equipped with (2) folding tool trays at the working level to reduce trips up and down the ladder.

#### **Highlights**

- For Robinson R22, R44, and R66 models
- Minimal contact with the aircraft skids and body
- Designed with end user feedback
- Built to comply with OSHA standards

## **ROBINSON HELICOPTER WORKSTANDS**