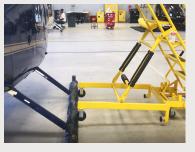

### **HOW IT WORKS**

Each workstand comes equipped with Wildeck's Rolalift™ lifting mechanism, allowing maintenance professionals to position the platform.

Engaging the Rolalift<sup>TM</sup> lifting mechanism allows the ladder base to maneuver over the helicopter skid.

Horizontal rubber feet stop the platform at the helicopter skid. The Rolalift<sup>TM</sup> may then be disengaged, providing a stable workstand until project completion.