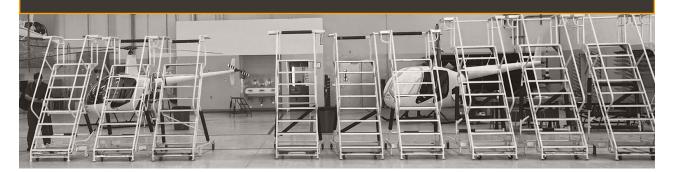

# ROBINSON HELICOPTER WORKSTANDS

#### FOR ROTOR MAINTENANCE

Wildeck's Robinson helicopter stands provide aircraft maintenance professionals with access to rotors of Robinson R22, R44, and R66 models. Wildeck's maintenance stands roll into position on heavy-duty 5" casters, which disengage during use. Each stand is equipped with (2) folding tool trays at the working level to reduce trips up and down the ladder.

#### **Highlights**

- For Robinson R22, R44, and R66 models
- Minimal contact with the aircraft skids and body
- Designed with end user feedback
- Built to comply with OSHA standards