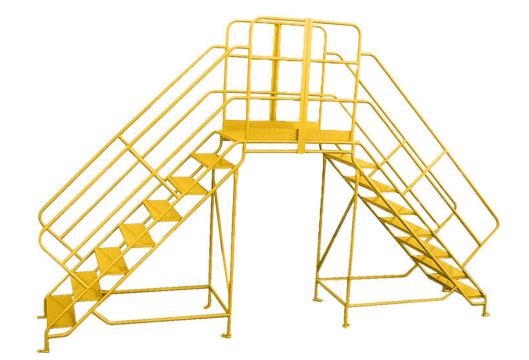

# Wildeck Standard Conveyor Crossovers

Wildeck's Standard Conveyor Crossovers are an economical way to provide personnel with safe and convenient access over both interior and exterior obstacles. The product's 45° angle of climb with 9" rises and runs makes for an easy climb. Additionally, the crossover's 1½" diameter tubular steel frame provides an unparalleled level of sturdiness and durability. OSHA and Cal-OSHA compliant, Wildeck's standard conveyor crossover products are designed to help employees maneuver their work site safely.

#### **Standard Conveyor Crossover Specifications**

- 45° angle of climb with 9" rise, 9" run for an easy climb
- Two-piece construction for easy installation
- 1½" diameter tubular steel frame
- 24" wide deck and treads
- 4" toe board on decks
- 28" overall width
- 9/16" hole anchoring
- Diamond plate or safety grating for slip resistance
- Stair supports on larger units
- Handrail included
- Yellow enamel painted finish
- Meets OSHA and Cal-OSHA requirements

CO Series Crossover