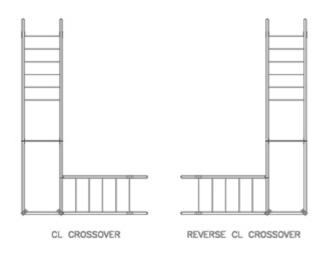

#### **CL** Series Crossover

CL-31 Series

| Model   | Vertical Clearance | Horizontal Clearance | Weight : 24" Wide Treads | Weight : 36" Wide Treads |
|---------|--------------------|----------------------|--------------------------|--------------------------|
| Cl-3120 | 31"                | 20"                  | 313 lbs.                 | 349 lbs.                 |
| CL-3130 | 31"                | 30"                  | 335 lbs.                 | 375 lbs.                 |
| CL-3139 | 31"                | 39"                  | 356 lbs                  | 401 lbs.                 |
| CL-3149 | 31"                | 49"                  | 378 lbs.                 | 428 lbs.                 |

CL-40 Series

| Model   | Vertical Clearance | Horizontal Clearance | Weight : 24" Wide Treads | Weight : 36" Wide Treads |
|---------|--------------------|----------------------|--------------------------|--------------------------|
| CL-4020 | 40"                | 20"                  | 349 lbs.                 | 396 lbs.                 |
| CL-4030 | 40"                | 30"                  | 370 lbs.                 | 423 lbs.                 |
| CL-4039 | 40"                | 39"                  | 392 lbs.                 | 449 lbs.                 |
| CL-4049 | 40"                | 49"                  | 424 lbs.                 | 486 lbs.                 |

CL-49 Series

| Model   | Vertical Clearance | Horizontal Clearance | Weight : 24" Wide Treads | Weight : 36" Wide Treads |
|---------|--------------------|----------------------|--------------------------|--------------------------|
| CL-4920 | 49"                | 20"                  | 384 lbs.                 | 444 lbs.                 |
| CL-4930 | 49"                | 30"                  | 416 lbs.                 | 481 lbs.                 |

| Model        | Vertical Clearance | Horizontal Clearance | Weight : 24" Wide Treads | Weight : 36" Wide Treads |
|--------------|--------------------|----------------------|--------------------------|--------------------------|
| CL-4939      | 49"                | 39"                  | 437 lbs.                 | 507 lbs.                 |
| CL-4949      | 49"                | 49"                  | 459 lbs.                 | 534 lbs.                 |
| CL-58 Series |                    |                      |                          |                          |

| Model        | Vertical Clearance | Horizontal Clearance | Weight : 24" Wide Treads | Weight : 36" Wide Treads |
|--------------|--------------------|----------------------|--------------------------|--------------------------|
| CL-5820      | 58"                | 20"                  | 432 lbs.                 | 505 lbs.                 |
| CL-5830      | 58"                | 30"                  | 454 lbs.                 | 532 lbs.                 |
| CL-5839      | 58"                | 39"                  | 475 lbs.                 | 558 lbs.                 |
| CL-5849      | 58"                | 49"                  | 497 lbs.                 | 585 lbs.                 |
| CL-67 Series |                    |                      |                          |                          |

### CL-67 Series

| Model   | Vertical Clearance | Horizontal Clearance | Weight : 24" Wide Treads | Weight : 36" Wide Treads |
|---------|--------------------|----------------------|--------------------------|--------------------------|
| CL-6720 | 67"                | 20"                  | 467 lbs.                 | 552 lbs.                 |
| CL-6730 | 67"                | 30"                  | 489 lbs.                 | 579 lbs.                 |
| CL-6739 | 67"                | 39"                  | 510 lbs.                 | 605 lbs.                 |
| CL-6749 | 67"                | 49"                  | 532 lbs.                 | 632 lbs.                 |

## CL-76 Series

| Model   | Vertical Clearance | Horizontal Clearance | Weight : 24" Wide Treads | Weight : 36" Wide Treads |
|---------|--------------------|----------------------|--------------------------|--------------------------|
| CL-7620 | 76"                | 20"                  | 502 lbs.                 | 600 lbs.                 |
| CL-7630 | 76"                | 30"                  | 524 lbs.                 | 627 lbs.                 |
| CL-7639 | 76"                | 39"                  | 545 lbs.                 | 653 lbs.                 |
| CL-7649 | 76"                | 49"                  | 567 lbs.                 | 680 lbs.                 |