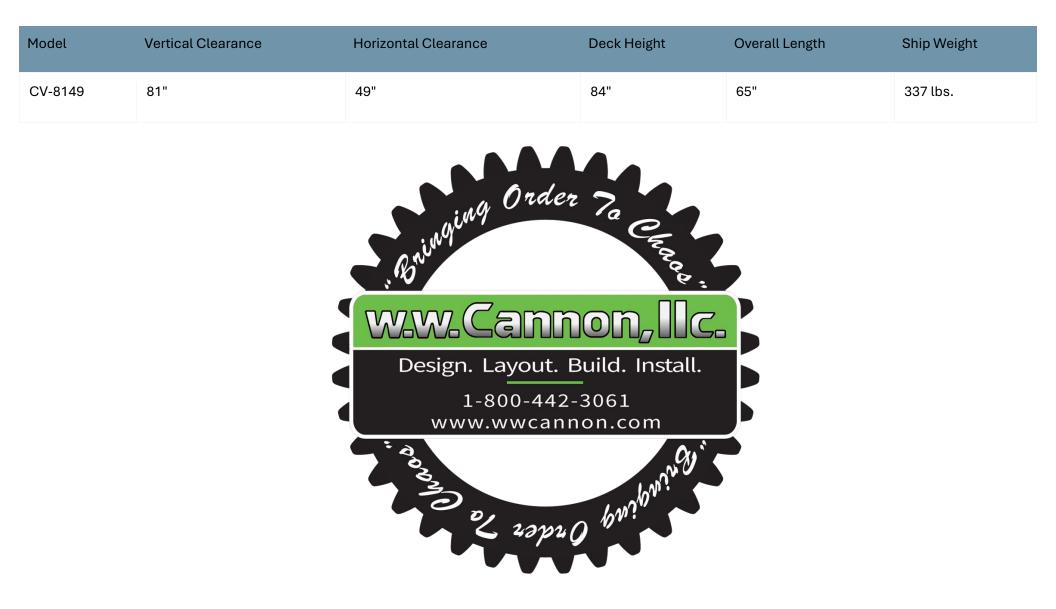

CV-81 Series

| Model   | Vertical Clearance | Horizontal Clearance | Deck Height | Overall Length | Ship Weight |
|---------|--------------------|----------------------|-------------|----------------|-------------|
| CV-8120 | 81"                | 20"                  | 84"         | 36"            | 271 lbs.    |
| CV-8130 | 81"                | 30"                  | 84"         | 46"            | 293 lbs.    |
| CV-8139 | 81"                | 39"                  | 84"         | 55"            | 315 lbs.    |