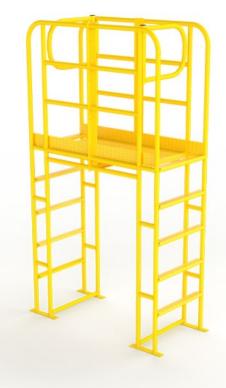

# Wildeck Vertical Climb Conveyor Crossovers

When space is limited, Wildeck's Vertical Climb Conveyor Crossover provides a way for personnel to safely pass over ground-level obstructions. Designed to occupy a minimal amount of floor space, Wildeck's Vertical Climb Convey Crossovers are constructed with steel, resulting in a sturdy and durable piece of equipment for your critical access needs. Shipped in two pieces for easy field installation, Wildeck's Vertical Climb Conveyor Crossover can be customized to accommodate your vertical clearance requirements.

#### **Vertical Climb Conveyor Crossover Specifications**

- Two-piece construction for easy installation
- 21/2" x 21/2" x 3/16" steel angle frame
- 1½" diameter tubular steel guardrails
- Rungs on 12" centers with dock tread steps
- 4" toe board on decks
- 30" overall width
- 9/16" hole anchoring
- Diamond plate or safety grating for slip resistance
- Yellow enamel painted finish
- \*\*\* See Vertical Climb Charts

### Vertical Climb Conveyor Crossover Options

- Bridge inserts for additional horizontal clearance
- Custom widths and vertical clearances
- Safety grate decks and traction tread rung caps
- Center towers for multiple spans
- Can be customized to meet vertical and horizontal specifications
- Special paint colors
- Hot dip galvanized finish