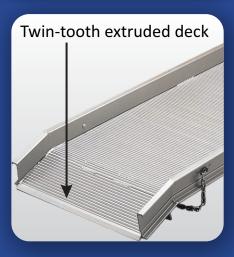

## Features

- Nominal Lengths: 3' 16'
- Actual Length: 36" 189"
- Height Range: 9" 61"
- Capacity Range: 500 3,000 lbs.
- 2900 Series Weight Range: 36 147 lbs.
- 3900 Series Weight Range: 43 176 lbs.
- Apron Size: 8"
- Position Stop Length: 3.25"
- Apron Size: 36"
- Brand: Magliner
- Twin-tooth deck for better traction when traveling in either direction
- Strong, lightweight aluminum construction makes ramps easily portable and convenient
- All apron models complete with 8" apron, 3¼" position stop, and safety chains