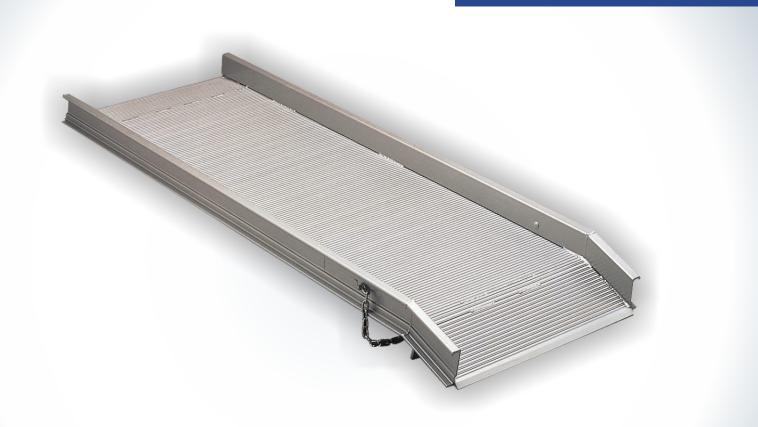

## Aluminum Walk Ramps – Apron Style

Lightweight aluminum construction and apron style design for use with curbs or loading docks

## Features

- Nominal Lengths: 3' 16'
- Actual Length: 36" 189"
- Height Range: 9" 61"
- Capacity Range: 500 3,000 lbs.
- 2900 Series Weight Range: 36 147 lbs.
- 3900 Series Weight Range: 43 176 lbs.
- Apron Size: 8"
- Position Stop Length: 3.25"
- Apron Size: 36"
- Brand: Magliner
- Twin-tooth deck for better traction when traveling in either direction
- Strong, lightweight aluminum construction makes ramps easily portable and convenient
- All apron models complete with 8" apron, 3¼" position stop, and safety chains

Note: Walk Ramps are not made for powered equipment or pallet jack use. Walk Ramps are intended for foot traffic use only.

| APRON MODEL SPECIFICA    | TIONS            |
|--------------------------|------------------|
| Nominal Lengths          | 3' - 16'         |
| Actual Lengths           | 36" - 189"       |
| Height Range             | 9" - 61"         |
| Capacity Range           |                  |
| capacity hange           | 500 - 1,500 lbs. |
| 2900 Series Weight Range | 36 - 147 lbs.    |
|                          |                  |