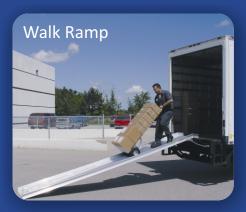

## Aluminum Walk Ramps – Apron Style

Lightweight aluminum construction and apron style design for use with curbs or loading docks

Note: Walk Ramps are not made for powered equipment or pallet jack use. Walk Ramps are intended for foot traffic use only.

| APRON MODEL SPECIFICA    | TIONS            |
|--------------------------|------------------|
| Nominal Lengths          | 3' - 16'         |
| Actual Lengths           | 36" - 189"       |
| Height Range             | 9" - 61"         |
| Capacity Range           |                  |
| capacity hange           | 500 - 1,500 lbs. |
| 2900 Series Weight Range | 36 - 147 lbs.    |
|                          |                  |