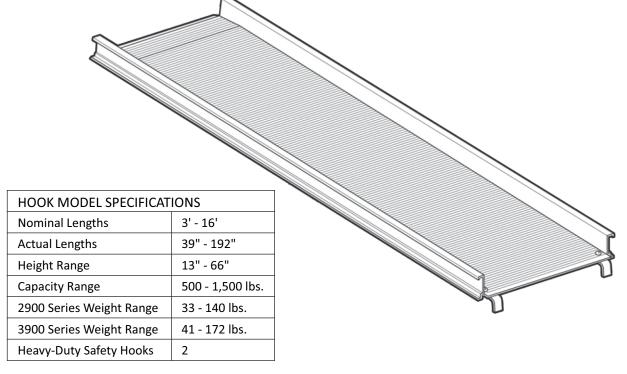

## **Features**

■ Nominal Lengths: 3′ – 16′

Actual Length: 39" – 192"

Height Range: 13" – 66"

Capacity Range: 500 – 3,000 lbs.

2900 Series Weight Range: 33 – 140 lbs.

■ 3900 Series Weight Range: 41 – 172 lbs.

Heavy-Duty Safety Hooks: 2

Twin-tooth deck for better traction when traveling in either direction

■ Strong, lightweight aluminum construction makes ramps easily portable and convenient

All hook models complete with two heavy-duty safety hooks