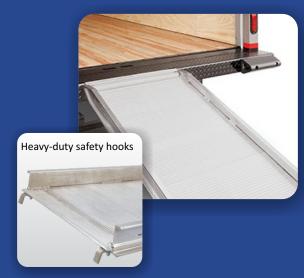

Heavy-Duty Safety Hooks: 2

Twin-tooth deck for better traction when traveling in either direction

■ Strong, lightweight aluminum construction makes ramps easily portable and convenient

All hook models complete with two heavy-duty safety hooks