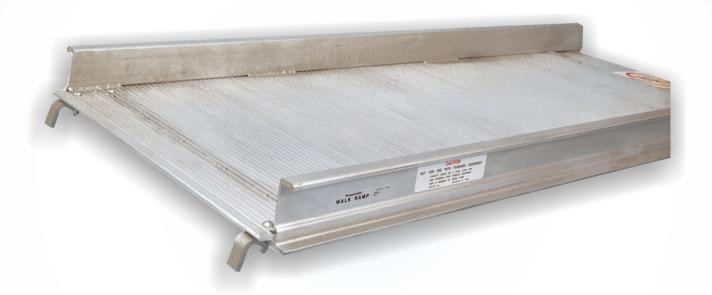

## **Aluminum Walk Ramps - Hook Style**

Lightweight aluminum construction and hook style design for use with trucks

Yard Ramps

Innovative Products
Fast Lead Times

Heavy-Duty Safety Hooks: 2

Twin-tooth deck for better traction when traveling in either direction

■ Strong, lightweight aluminum construction makes ramps easily portable and convenient

All hook models complete with two heavy-duty safety hooks