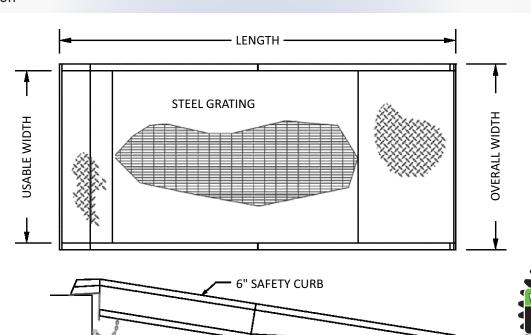

## **Features**

- All steel welded construction with serrated steel grating
- Standard capacities from 12,000 lbs to 60,000 lbs
- 6" Tall curbs on each side serve as runoff protection
- Standard widths of 70" or 84"
- Available in 15' and 18' lengths
- 15' Long Ramp services dock heights from 17" to 30"
- 18' Long Ramp services dock heights from 20" to 32"
- Standard model is not portable