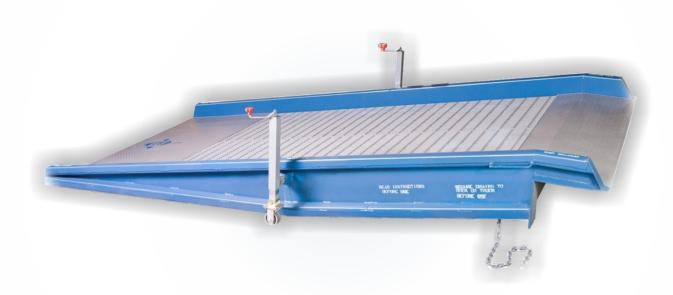

## Mini Ramps - Model MR

Mini Ramp allows for easier loading and unloading in short dock applications

**Product Overview** 

Yard Ramps

Innovative Products
Fast Lead Times

## **Features**

- All steel welded construction with serrated steel grating
- Standard capacities from 12,000 lbs to 60,000 lbs
- 6" Tall curbs on each side serve as runoff protection
- Standard widths of 70" or 84"
- Available in 15' and 18' lengths
- 15' Long Ramp services dock heights from 17" to 30"
- 18' Long Ramp services dock heights from 20" to 32"
- Standard model is not portable