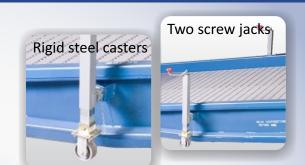

## **Optional Features**

- Mobility package includes two screw jacks with rigid steel casters mounted at the ramp's balance point. Use the wheels to move the ramp into position. Hand cranks rotate 90 degrees and self store
- Recessed Curbs
- Handrails
- Dock Extension
- Expanded metal added to apron for enhanced traction