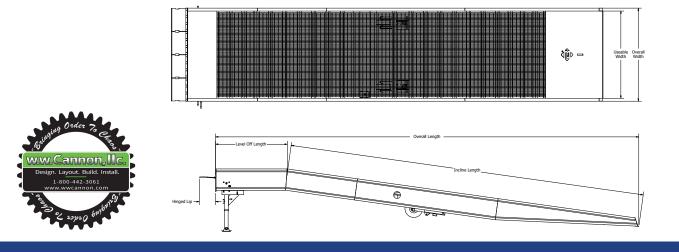

## Features

- All-steel welded construction
- Freestanding design
- Multi-piece hinged lip to service various trailer widths
- Adjustable legs allow a service range of 36-60"
- 36' design includes 6' level-off
- Widths available from 70-120"
- Available capacities, 16K, 20K, 25K, 30K
- Includes full undercarriage with solid 18" rubber tires
- Safety chains included to secure Yard Ramp to the trailer
- 8" run-off curbs
- Option of tow bar or ramp clamp when ordering
- Double-acting hydraulic pump to easily activate wheels for mobility
- Traction provided by serrated steel grating and diamond tread plate
- Legs ship unassembled to be installed in the field
- Warranty: 1 year hydraulic and 5 year structural

## **Optional Features**

- Handrails
- Pneumatic wheels
- Fork pockets
- Bumpers
- Expanded metal added to apron for enhanced traction
- Full steel tread plate deck
- Custom sizes and designs available