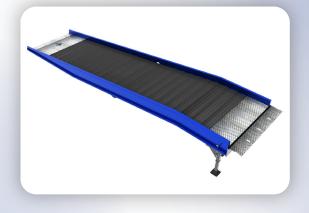

Ideal for ground to truck Ioading applications

**Product Overview** 

Yard Ramps

**BLUFF** Innovative Products Fast Lead Times

1

## Features

- All-steel welded construction
- Freestanding design
- Multi-piece hinged lip to service various trailer widths
- Adjustable legs allow a service range of 36-60"
- 36' design includes 6' level-off
- Widths available from 70-120"
- Available capacities, 16K, 20K, 25K, 30K
- Includes full undercarriage with solid 18" rubber tires
- Safety chains included to secure Yard Ramp to the trailer
- 8" run-off curbs
- Option of tow bar or ramp clamp when ordering
- Double-acting hydraulic pump to easily activate wheels for mobility
- Traction provided by serrated steel grating and diamond tread plate
- Legs ship unassembled to be installed in the field
- Warranty: 1 year hydraulic and 5 year structural