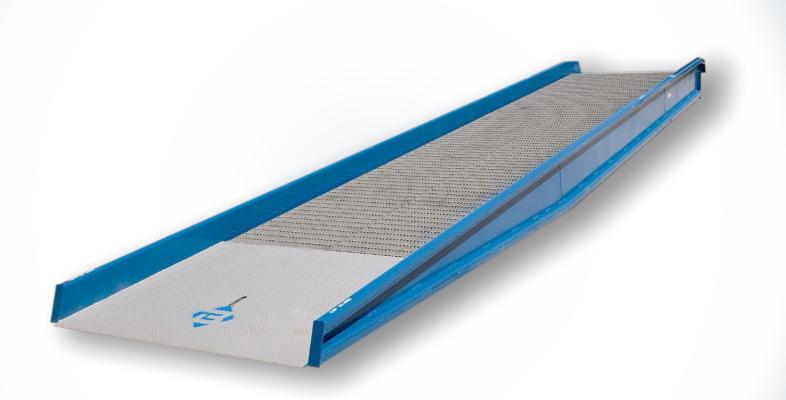

## Features

- All steel welded construction
- 16,000 to 60,000 pounds capacities
- Lengths from 20' to 50'
- Widths from 70" to 130"
- Traction provided by steel serrated grating and diamond plate
- Beveled approach provides a smooth transition
- Safety chains and chain brackets included to secure yard ramp to a dock or steel platform

## **Optional Features**

- Recessed Curb
- Dock Extension
- Handrail
- Higher capacities and larger widths available
- Expanded metal added to apron for enhanced traction