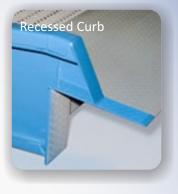

## **Optional Features**

- Recessed Curb
- Dock Extension
- Handrail
- Higher capacities and larger widths available
- Expanded metal added to apron for enhanced traction