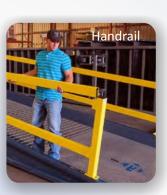

## **Optional Features**

- Recessed Curb
- Dock Extension
- Handrail
- Higher capacities and larger widths available
- Expanded metal added to apron for enhanced traction