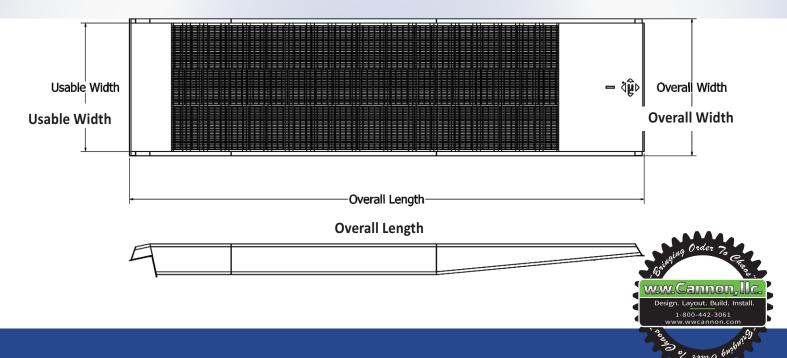

## Features

- All steel welded construction
- 16,000 to 60,000 pounds capacities
- Lengths from 20' to 50'
- Widths from 70" to 130"
- Traction provided by steel serrated grating and diamond plate
- Beveled approach provides a smooth transition
- Safety chains and chain brackets included to secure yard ramp to a dock or steel platform