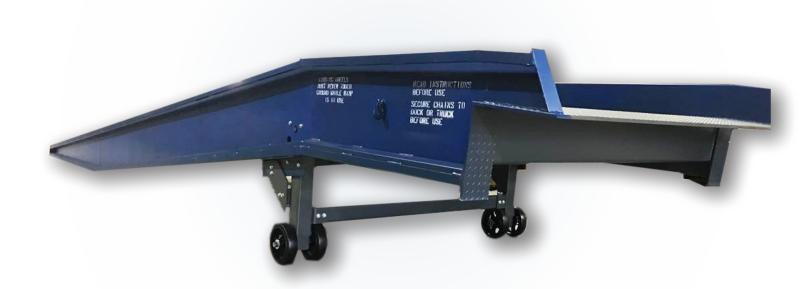

## **Steel Yard Ramp With Casters**

Economical, low maintenance solution for use on asphalt or concrete surfaces

**Product Overview** 

Yard Ramps

Innovative Products
Fast Lead Times

## **Features**

- Capacities from 16,000 to 60,000 pounds
- Steel serrated grating
- Simple movement with ramp clamp or tow bar
- 2 speed hand crank caster legs
- Beveled approach provides a smooth transition
- Service range from 42" to 59"