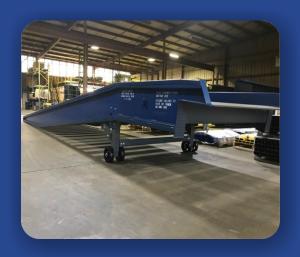

## **Steel Yard Ramp With Casters**

Economical, low maintenance solution for use on asphalt or concrete surfaces

**Product Overview** 

Yard Ramps

Innovative Products
Fast Lead Times

## **Features**

- Capacities from 16,000 to 60,000 pounds
- Steel serrated grating
- Simple movement with ramp clamp or tow bar
- 2 speed hand crank caster legs
- Beveled approach provides a smooth transition
- Service range from 42" to 59"