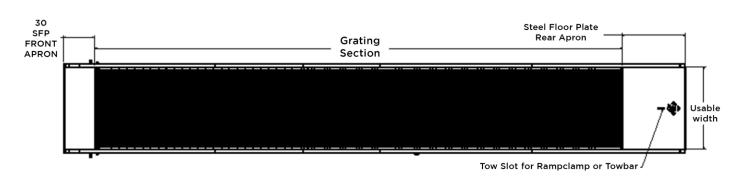

## **Features**

- Capacities from 16,000 to 60,000 pounds
- Steel serrated grating
- Simple movement with ramp clamp or tow bar
- 2 speed hand crank caster legs
- Beveled approach provides a smooth transition
- Service range from 42" to 59"

## **Optional Features**

- Handrails
- Expanded metal added to apron for enhanced traction
- Full steel floor plate in place of grating
- Custom sizes available
- Recessed curbs