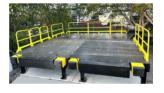

#### **PLATFORMS**

Capacity up to 150,000 lbs

| Model                    | Width | Length | Weight |  |  |
|--------------------------|-------|--------|--------|--|--|
| BSP1688                  | 8'    | 8'     | 2,450  |  |  |
| BSP16810                 | 8'    | 10'    | 2,833  |  |  |
| BSP16812                 | 8'    | 12'    | 3,306  |  |  |
| BSP16815                 | 8'    | 12'    | 4,135  |  |  |
| BSP2088                  | 8'    | 8'     | 2,682  |  |  |
| BSP20810                 | 8'    | 10'    | 3,120  |  |  |
| BSP20812                 | 8'    | 12'    | 3,647  |  |  |
| BSP20815                 | 8'    | 15'    | 4,797  |  |  |
| MODEL NUMBER EXPLANATION |       |        |        |  |  |

#### **PLATFORMS**