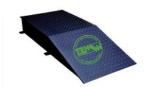

#### BRAZOS MANUFACTURING AND WELDING SERVICES

STEEL YARD RAMPS - ADD MOBILE LOADING DOCK ANYWHERE

A YARD RAMP is a portable loading ramp that allows the transfer of goods between different levels, such as from the ground to the bed of a truck or to a loading dock. BRAZOS MANUFACTURING'S line of heavy duty steel yard ramps are engineered for a wide range of use. They are built using structural steel, heavy gauge formed steel, diamond deck steel plate and steel grating.

#### **BRAZOS MANUFACTURING AND WELDING SERVICES**

STEEL YARD RAMPS - ADD MOBILE LOADING DOCK ANYWHERE

Standard 20,000 Yard Ramp, BSR208436-L