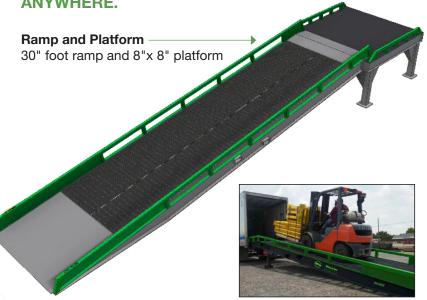

#### BRAZOS MANUFACTURING AND WELDING SERVICES

STEEL YARD RAMPS - ADD MOBILE LOADING DOCK ANYWHERE

A YARD RAMP is a portable loading ramp that allows the transfer of goods between different levels, such as from the ground to the bed of a truck or to a loading dock. BRAZOS MANUFACTURING'S line of heavy duty steel yard ramps are engineered for a wide range of use. They are built using structural steel, heavy gauge formed steel, diamond deck steel plate and steel grating.

# YARD RAMP ADDS MOBILE LOADING DOCK ANYWHERE.

| OPTIONS & ACCESSORIES |                        |        |  |
|-----------------------|------------------------|--------|--|
| Model                 | Size                   | Weight |  |
| BRC                   | Fork Clamp             |        |  |
| ВСВ                   | Chain Bracket          |        |  |
| BHR-30                | Hand Rail – 30'        |        |  |
| BHR-36                | Hand Rail – 36'        |        |  |
| SLR                   | Safety Lighting Option |        |  |

#### YARD RAMPS

Starting at 16,000 lbs capacity and going up to 150,000 lbs capacity.

| Model       | Width  | Length    | Weight |
|-------------|--------|-----------|--------|
| BSR167036-L | 70"    | 36'       | 5,100  |
| BSR168430   | 84"    | 30'       | 4,960  |
| BSR168436-L | 84"    | 36'       | 5,800  |
| BSR169630   | 96"    | 30'       | 5,522  |
| BSR169636-L | 96"    | 36'       | 6,626  |
| BSR207030   | 70"    | 30'       | 4,780  |
| BSR207036-L | 70"    | 36'       | 5,760  |
| BSR208430   | 84"    | 30'       | 5,600  |
| BSR208436-L | 84"    | 36'       | 6,540  |
| BSR209630   | 96"    | 30'       | 6,228  |
| BSR209636-L | 96"    | 36'       | 7,473  |
| MODEL       | NUMBER | REXPLANAT | ION    |