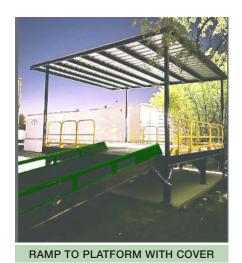

#### **PLATFORMS**

Capacity up to 150,000 lbs

| Model                    | Width | Length | Weight |  |  |
|--------------------------|-------|--------|--------|--|--|
| BSP1688                  | 8'    | 8'     | 2,450  |  |  |
| BSP16810                 | 8'    | 10'    | 2,833  |  |  |
| BSP16812                 | 8'    | 12'    | 3,306  |  |  |
| BSP16815                 | 8'    | 12'    | 4,135  |  |  |
| BSP2088                  | 8'    | 8'     | 2,682  |  |  |
| BSP20810                 | 8'    | 10'    | 3,120  |  |  |
| BSP20812                 | 8'    | 12'    | 3,647  |  |  |
| BSP20815                 | 8'    | 15'    | 4,797  |  |  |
| MODEL NUMBER EXPLANATION |       |        |        |  |  |

#### **PLATFORMS**