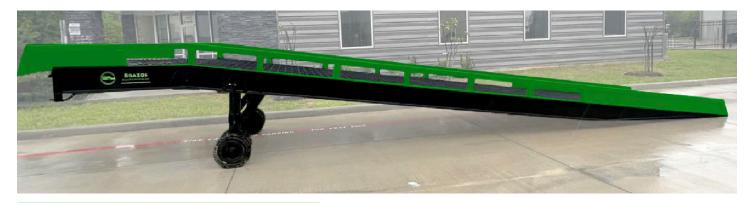

#### **BRAZOS MANUFACTURING AND WELDING SERVICES**

STEEL YARD RAMPS - ADD MOBILE LOADING DOCK ANYWHERE

Standard 20,000 Yard Ramp, BSR208436-L