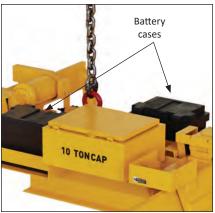

Optional power source for all motorized sheet lifters. Just attached to your crane, no power cord needed! Provides full-time or auxiliary power in case of power failure.

## **Product Features:**

- Long-lasting rechargeable batteries
- No power source needed
- Easily moved to different cranes
- · Charging system included
- Optional remote control available