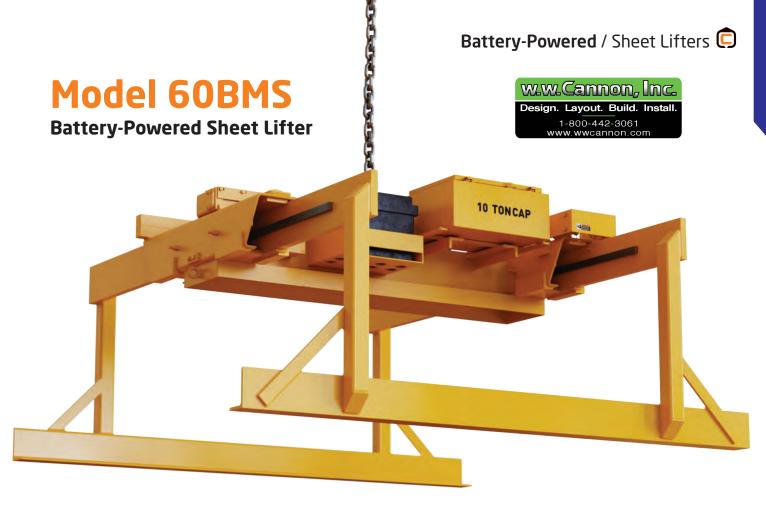

Optional power source for all motorized sheet lifters. Just attached to your crane, no power cord needed! Provides full-time or auxiliary power in case of power failure.

## **Product Features:**

- Long-lasting rechargeable batteries
- No power source needed
- Easily moved to different cranes
- · Charging system included
- Optional remote control available