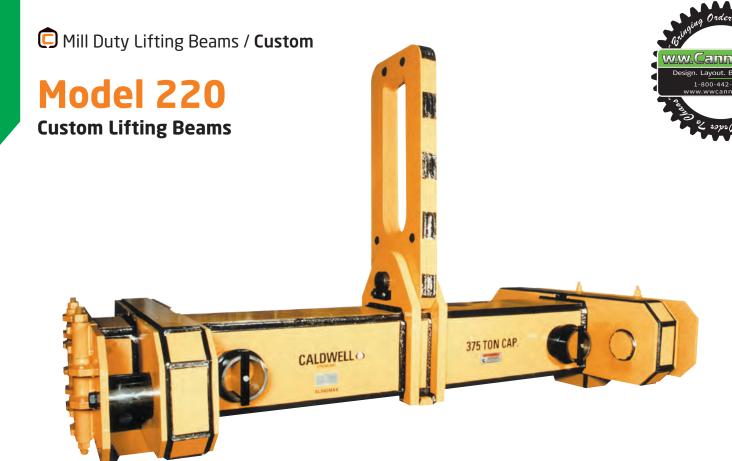

Lifting beams are available in a wide range of capacities and are custom designed to accommodate your application requirements. Lifting beams are designed per application.

## **Product Features:**

- · Low-headroom design
- · Wide range of sizes and capacities

## **Product Options:**

- Multiple spreads for hook placement
- Multiple hoist lifting capability
- High-temperature environment capability

## Customizable Lifting Beams

For a full selection of completely customizable lifting beams and spreader beams, see pages 30-40.