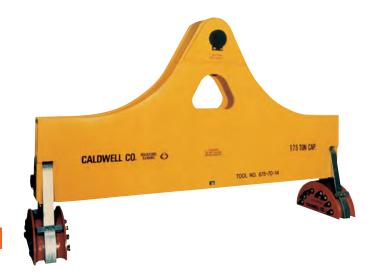

Lifting beams are available in a wide range of capacities and are custom designed to accommodate your application requirements. Lifting beams are designed per application.

## **Product Features:**

- · Low-headroom design
- · Wide range of sizes and capacities

## **Product Options:**

- Multiple spreads for hook placement
- Multiple hoist lifting capability
- High-temperature environment capability

## Customizable Lifting Beams

For a full selection of completely customizable lifting beams and spreader beams, see pages 30-40.