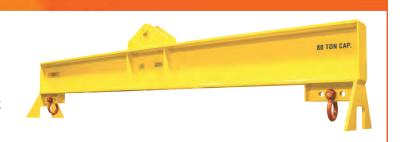

Lifting beams are available in a wide range of capacities and are custom designed to accommodate your application requirements. Lifting beams are designed per application.

## **Product Features:**

- · Low-headroom design
- · Wide range of sizes and capacities

## **Product Options:**

- Multiple spreads for hook placement
- Multiple hoist lifting capability
- High-temperature environment capability

## Customizable Lifting Beams

For a full selection of completely customizable lifting beams and spreader beams, see pages 30-40.