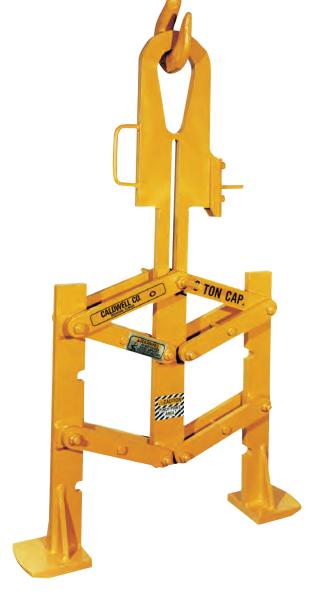

## **Extended Width Vertical "Eye" Coil Lifter**

Vertical coil lifting presents unique challenges, but the Caldwell Model 83EW is ready to conquer. Simply insert the unit in the I.D. of the coil (stored on spacers, of course), placing the feet under the coil itself. The lifter legs automatically adjust to the walls of the coil I.D. so a safe lift can proceed.

### **Product Features:**

- Handles any size coil I.D. from 16" to 24"
- · Lifter legs automatically adjust to coil I.D. being lifted
- Has higher capacity range than standard lifter
- Unique design minimizes dunnage required between coils
- Complies with ASME standards