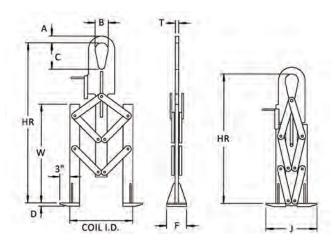

#### MODEL 83EW

|                 | Capacity<br>(tons) | Dimensions (inches) |      |               |                |        |                 |   |   |     |                 |     |        |         |
|-----------------|--------------------|---------------------|------|---------------|----------------|--------|-----------------|---|---|-----|-----------------|-----|--------|---------|
| Model<br>Number |                    | Coil I.D.           |      | Coil<br>Width | HR<br>Headroom |        | Bail Dimensions |   |   |     | Foot Dimensions |     |        | Weight. |
|                 |                    | Min.                | Max. | W             | Open           | Closed | Α               | В | С | T   | F               | D   | J      | (lbs.)  |
| 83EW-1/2-24     | 1/2                | 16                  | 24   | 20            | 36             | 30-7/8 | 1-1/4           | 3 | 5 | 5/8 | 5               | 1/2 | 14-1/2 | 90      |
| 83EW-2 1/2-24   | 2-1/2              | 16                  | 24   | 24            | 44             | 37-1/2 | 1-1/2           | 3 | 5 | 3/4 | 5               | 3/4 | 15-1/2 | 125     |
| 83EW-5-24       | 5                  | 16                  | 24   | 30            | 47             | 40-3/8 | 2               | 4 | 7 | 1   | 6               | 1   | 15-1/2 | 170     |
| 83EW-7 1/2-24   | 7-1/2              | 16                  | 24   | 30            | 47             | 40-3/8 | 2               | 4 | 8 | 1   | 6               | 1   | 15-1/2 | 170     |