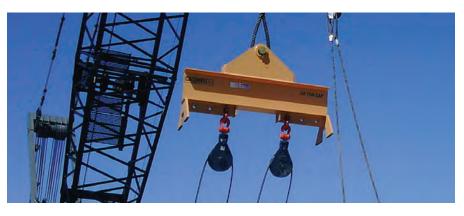

Model 20HC High-Capacity Lifting Beams

80 TON CAP.

**Big loads? Heavy picks? Super-size lifts?** No worries. The Model 20HC is ready and willing to do the work. With built-in beam stands and reinforced I-beam construction, this beauty is ready for whatever you throw at it.

## **Product Features:**

CLOWELL

- Heavy-duty I-beam construction
- Built-in beam stands for easy storage
- Pin bail allows for quick attachment of large crane hook
- Beams have three spreads for flexibility
- Lifting shackles are standard
- Complies with ASME standards