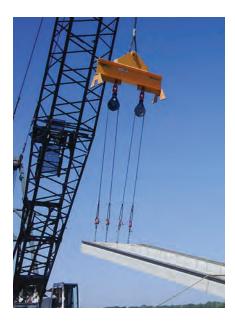

Model 20HC High-Capacity Lifting Beams

80 TON CAP.

**Big loads? Heavy picks? Super-size lifts?** No worries. The Model 20HC is ready and willing to do the work. With built-in beam stands and reinforced I-beam construction, this beauty is ready for whatever you throw at it.

## **Product Features:**

CLOWELL

- Heavy-duty I-beam construction
- Built-in beam stands for easy storage
- Pin bail allows for quick attachment of large crane hook
- Beams have three spreads for flexibility
- Lifting shackles are standard
- Complies with ASME standards