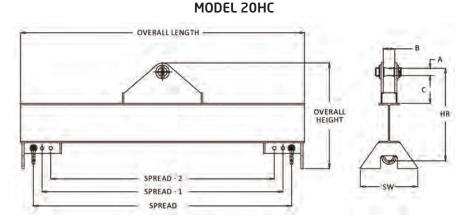

| Capacity<br>(tons) | Model<br>Number | Spread<br>(ft.) | Dimensions (inches) |                |                   |     |   |       |    | Weight |
|--------------------|-----------------|-----------------|---------------------|----------------|-------------------|-----|---|-------|----|--------|
|                    |                 |                 | Overall<br>Length   | HR<br>Headroom | Overall<br>Height | А   | В | с     | SW | (lbs.) |
| 50                 | 20HC-50-10      | 10              | 138                 | 60.31          | 70.31             |     |   |       |    | 2881   |
|                    | 20HC-50-15      | 15              | 198                 | 60.73          | 70.73             | 5   | 8 | 19.5  | 40 | 3841   |
|                    | 20HC-50-20      | 20              | 258                 | 61.25          | 71.25             |     |   |       |    | 5161   |
| 65                 | 20HC-65-10      | 10              | 138                 | 61.38          | 70.51             |     |   |       |    | 3059   |
|                    | 20HC-65-15      | 15              | 198                 | 64.5           | 73.63             | 5   | 8 | 19.5  | 40 | 4117   |
|                    | 20HC-65-20      | 20              | 258                 | 67.8           | 76.93             |     |   |       |    | 5801   |
| 80                 | 20HC-80-10      | 10              | 138                 | 67.1           | 76.98             |     |   |       |    | 3663   |
|                    | 20HC-80-15      | 15              | 198                 | 70.21          | 80.09             | 5.5 | 8 | 21.25 | 44 | 4808   |
|                    | 20HC-80-20      | 20              | 258                 | 73.56          | 83.44             |     |   |       |    | 6674   |