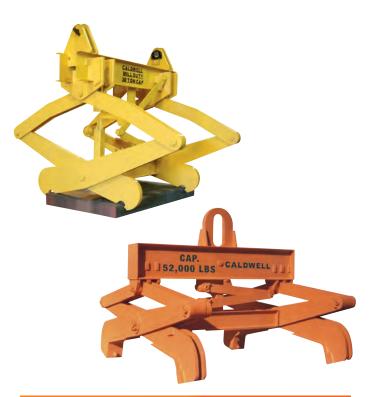

# Model 270

## Ingot/Slab Tong

This automatic Ingot/Slab Tong is for use in the primary metals industry. Tongs are designed to your specific requirements to suit the width, length, thickness, and maximum weight to be lifted.

### **Product Features:**

- Full range automatic adjustment
- · Auto-latch mechanism for holding tong open, relax on top of the load grip
- All pivot points furnished with hardened steel bushing/ pins and lubrication fittings
- · Handles a wide range of product lengths, widths, thicknesses, and weights
- High-temperature product capability