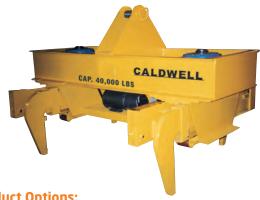

# Model 274

### Ingot/Slab Handling Grab

This rack-and-pinion grab is designed to handle a wide range of ingots when in the horizontal position. Gripping force is applied through the legs by the tong action when an ingot is lifted. This unit is suitable for low-headroom operations. Grabs are custom designed per application.

#### **Product Features:**

- · Low-headroom design
- Replaceable wear plates
- Dual rack-and-pinion drive
- Grip force developed through tong geometry
- Includes slip clutch for drive protection
- Close tolerance machining for sliding arms
- · Designed for ease of maintenance
- AC power