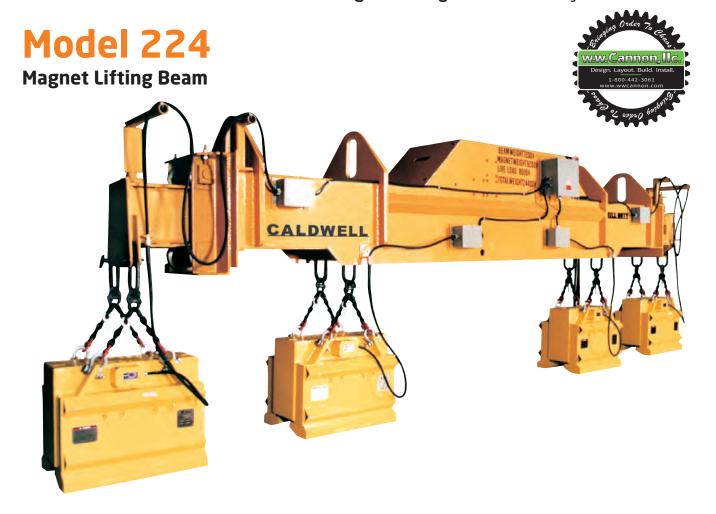

This telescoping, rack-and-pinion-style beam allows for handling of a wide variation of product lengths. The magnetic lifting beam is available in fixed or adjustable styles and is custom designed per application.

## **Product Features:**

- · Heavy-duty rack and pinion telescoping drive
- Telescopes to handle varying lengths
- Heavy-duty gear reducer
- Drive protection includes slip clutch
- · Designed for easy maintenance
- Designed to accommodate your lifting magnets
- AC power

## **Product Options:**

- Individual 90 degree rotation of magnets for wide loads
- · Parking stand
- Non-telescopic units are also available
- · Supplied with lifting magnets
- DC power
- · Electrical reversing motor controls