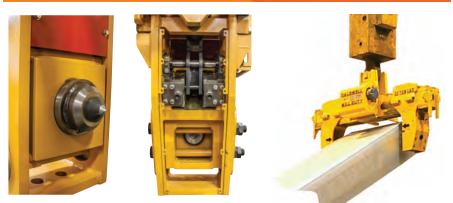

long life and smooth operation
- Wedge action applies grip force
- Low-headroom design
- Close tolerance machined slide beam and grip arms
- Heavy-duty worm gear reducer
- Designed for ease of maintenance
- Heavy-duty drive guards
- AC power

#### **Product Options:**

- Powered rotation with or without stops
- Integral weighing system
- Maximum open/minimum closed limit switches
- Swivel rest arms for proper rollover clearance
- Heavy-duty function indicator lights
- Wedge locks
- DC power
- Electrical reversing motor controls

#### **ORDERING INSTRUCTIONS**

**NOTE:** To request a price quotation on your specific application, please fill in the Ingot/Slab Handling Application Evaluation on page 28 or online at www.caldwellinc.com/applications.



### **PRODUCT FEATURES & IN THE FIELD**