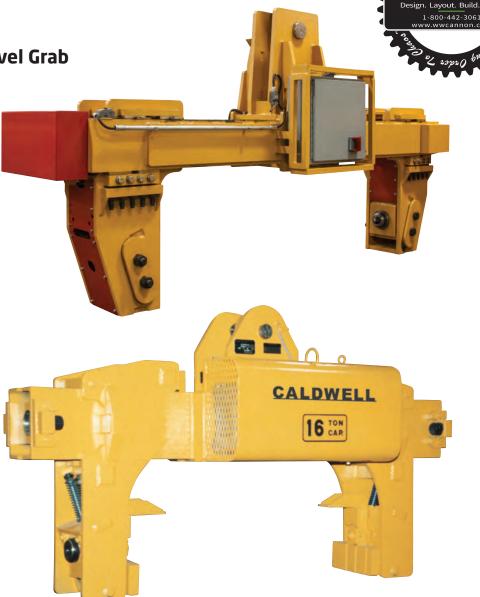

## C Mill Duty Ingot/Slab Handling / Motorized Swivel Grab

# Model 272 Motorized Ingot/Slab Swivel Grab

This screw-type grab allows for handling of a wide range of ingots. Additional grip force is applied by the wedge action of the points when the load is lifted. This unit is designed to grip an ingot in the vertical position and lay it down to the horizontal position. Grabs are custom designed per application.

#### **Product Features:**

- Screw drive for a wide range of ingot widths
- Bronze drive nuts for long life and smooth operation
- Wedge action applies grip force
- Low-headroom design
- Close tolerance machined slide beam and grip arms
- Heavy-duty worm gear reducer
- Designed for ease of maintenance
- Heavy-duty drive guards
- AC power

#### **Product Options:**

- Powered rotation with or without stops
- Integral weighing system
- Maximum open/minimum closed limit switches
- Swivel rest arms for proper rollover clearance
- Heavy-duty function indicator lights
- Wedge locks
- DC power
- Electrical reversing motor controls