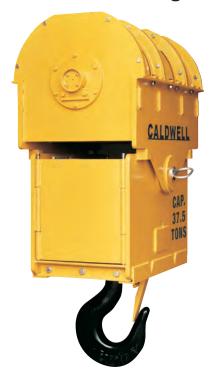

# Model 250

## **Motorized Rotating Crane Hook**

Motorized Rotating Crane Hooks make rotating loads on the crane hook easy for the operator. Each unit is custom designed per your requirements.

#### **Product Features:**

- · Sheave pin includes lubrication fittings
- · External lubrication on heavy-duty thrust bearing
- Heavy-duty worm gear reducer
- Chain-and-sprocket final drive
- Drive protection includes slip clutch
- Designed for ease of maintenance
- 360-degree continuous rotation
- AC power