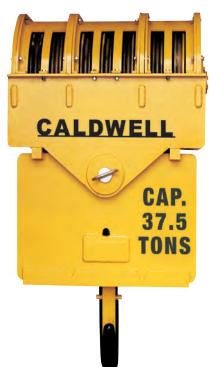

# Model 250

## **Motorized Rotating Crane Hook**

Motorized Rotating Crane Hooks make rotating loads on the crane hook easy for the operator. Each unit is custom designed per your requirements.

#### **Product Features:**

- · Sheave pin includes lubrication fittings
- · External lubrication on heavy-duty thrust bearing
- Heavy-duty worm gear reducer
- Chain-and-sprocket final drive
- Drive protection includes slip clutch
- Designed for ease of maintenance
- 360-degree continuous rotation
- AC power