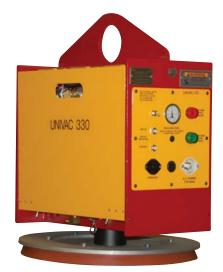

## Model A - Single Pad - Heavy Duty

Single pad units with large or small capacities are used when surface area is at a minimum.

QUICKSHIP PROGRAM

Univac<sup>®</sup> 330 unit - side view showing vacuum indicator lights and power/control connections.