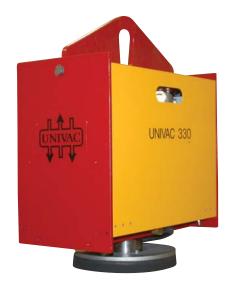

Single pad unit shown with a 10" diameter sponge pad for lifting semi-porous material.