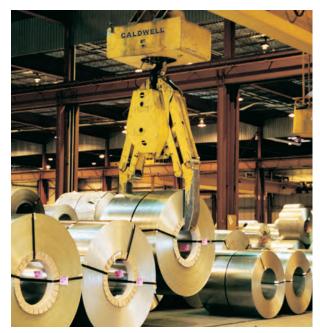

## **Parallelogram Coil Lifter**

The motorized Parallelogram Leg Drive Coil Lifter is ideal where aisle space between coils is limited. This lifter is designed so that the weight of the coil keeps the lifter closed. Optional motorized rotation allows the crane operator to spot the coil with precise positioning. Coil grabs are custom designed per application.