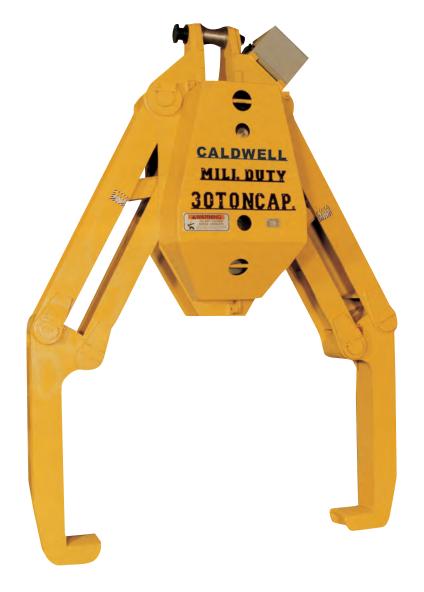

# Model 286

## **Parallelogram Coil Lifter**

The motorized Parallelogram Leg Drive Coil Lifter is ideal where aisle space between coils is limited. This lifter is designed so that the weight of the coil keeps the lifter closed. Optional motorized rotation allows the crane operator to spot the coil with precise positioning. Coil grabs are custom designed per application.

#### **Product Features:**

- · Narrow aisle design
- All pivot points supplied with hardened steel bushings/pins equipped for lubrication
- · Heavy-duty worm gear reducer
- Drive protection includes slip clutch
- Electrical controls include stall relay
- · Curved lifting pads for coil protection
- Designed for easy maintenance
- AC power