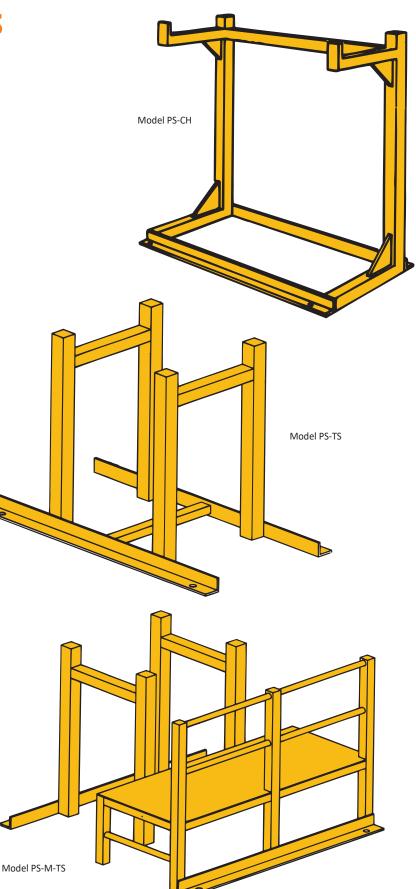

#### Features for All Model PS Parking Stands:

- Individually designed for your lifter's size and capacity – illustrations are for reference only
- Heavy-duty tubular construction
- Minimizes lifter storage space requirements
- Stabilizes lifter for personnel safety
- · Allows for easy access to lifter
- Allows for easy inspection of lifter
- Minimizes time required to engage lifter with crane hook

## **Model PS-CH**

Used to store all C-Hook type lifters, including Models 82, 82LA, and 82RC.

## Model PS-TS

For storage of two-sided coil lifters, including Models 84, 85, and 86.

## Model PS-M-TS

For storage and maintenance of two-sided lifters with special personnel platform. Platform provides ease-of-access to drive system for maintenance and inspection of motorized units.