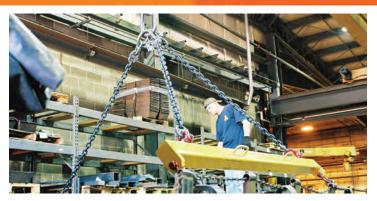

acity<br>(tons) | Dimensions (inches) |      |     |   |     |    |    | Plate Width (in.) |      | Weight<br>(lbs.) |
|-----------------|-----------------------------|---------------------|------|-----|---|-----|----|----|-------------------|------|------------------|
|                 |                             | Α                   | В    | С   | D | E   | F  | HR | Min.              | Max. |                  |
| PL-5            | 5                           | 1                   | 3.5  | 6   | 3 | 2.3 | 84 | 58 | 36                | 96   | 185              |
| PL-10           | 10                          | 1.25                | 4.38 | 7.5 | 5 | 3.8 | 84 | 58 | 36                | 96   | 320              |

<sup>\*</sup> Headroom at maximum plate width.

#### **PRODUCT OPERATION**