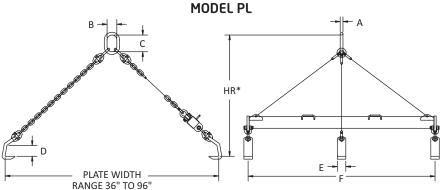

LI: @The Caldwell Group, Inc.

| Model<br>Number | Rated<br>Capacity<br>(tons) | Dimensions (inches) |      |     |   |     |    |    | Plate Width (in.) |      | Weight<br>(lbs.) |
|-----------------|-----------------------------|---------------------|------|-----|---|-----|----|----|-------------------|------|------------------|
|                 |                             | Α                   | В    | С   | D | E   | F  | HR | Min.              | Max. |                  |
| PL-5            | 5                           | 1                   | 3.5  | 6   | 3 | 2.3 | 84 | 58 | 36                | 96   | 185              |
| PL-10           | 10                          | 1.25                | 4.38 | 7.5 | 5 | 3.8 | 84 | 58 | 36                | 96   | 320              |

<sup>\*</sup> Headroom at maximum plate width.