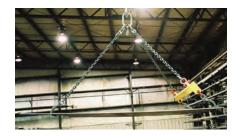

### **Plate Lifters**

When you are handling thick plates one at a time, the Model PL Plate Lifter is the go-to choice. You just get the lifter in position, engage the hooks and lift.

#### **Product Features:**

- Rugged-chain rigging
- Heavy-duty plate hooks
- Design allows for easier crane alignment
- Steel spreader stabilizes two hooks
- Complies with ASME standards