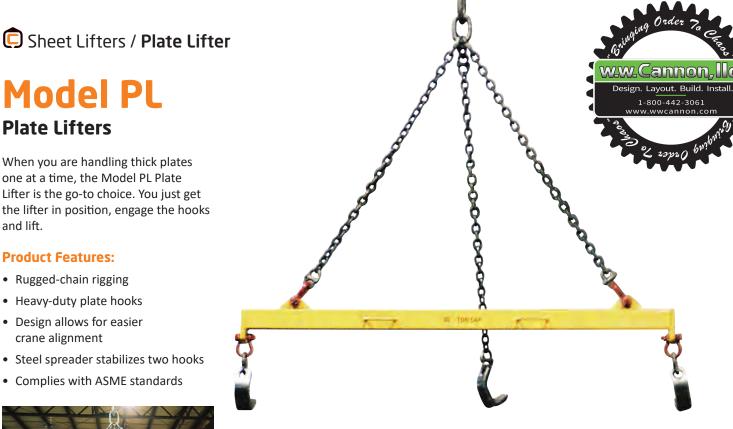

# **Model PL**

### **Plate Lifters**

When you are handling thick plates one at a time, the Model PL Plate Lifter is the go-to choice. You just get the lifter in position, engage the hooks and lift.

#### **Product Features:**

- Rugged-chain rigging
- Heavy-duty plate hooks
- Design allows for easier crane alignment
- Steel spreader stabilizes two hooks
- Complies with ASME standards