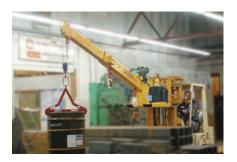

#### **Real Time Test**

Starting with a fully charged battery, the Precision lifting Boom lifts and lowers a 1,000-pound load from an eight-foot steel pit forty times. The battery charges in four to five hours with the supplied charger.