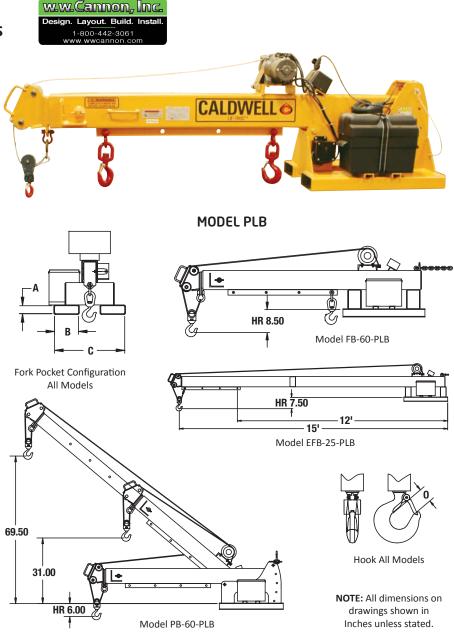

### Model PLB Precision Lifting Boom

Quickly turns your fork lift into a portable crane.

#### **Product Features:**

- Portable, compact and versatile lifting
- Fits standard fork lift truck
- Hook travels approximately 20'
- Adjusts both horizontally and vertically
- Restraining chain with grab hooks
- Completely self contained 12Volt DC power supply
- 100 AMP hour battery with charger
- Easy to use toggle button control with standard 12' cord
- Hoist hook speed averages 7.5 FPM

## Ask your Caldwell rep for details!

| Model<br>Number |      | Dir  | nonciono ( | Maximum Ca |              |                  |        |        |
|-----------------|------|------|------------|------------|--------------|------------------|--------|--------|
|                 |      | ווע  | nensions ( | Boom Hook  | Lifting Hook | Weight<br>(lbs.) |        |        |
|                 | Α    | В    | C          | HR         | 0            | 3'-6'            | 7'-12' | (105.) |
| FB-60-PLB       | 2.50 | 7.50 | 22.50      | 26.00      | 1.36         | 6000             | 2400   | 590    |
| PB-60-PLB       | 2.50 | 7.50 | 22.50      | 28.25      | 1.36         | 6000             | 2400   | 620    |

| Model<br>Number | Dimensions (in.) |      |    |           |      |      | Maximum Capacity (lbs.) |        |      |        |
|-----------------|------------------|------|----|-----------|------|------|-------------------------|--------|------|--------|
|                 |                  |      |    | Boom Hook |      |      | Lifting Hook            | Weight |      |        |
|                 | Α                | В    | C  | HR        | 0    | 12'  | 13'                     | 14'    | 15'  | (lbs.) |
| EFB-25-PLB      | 2.50             | 7.50 | 42 | 26.00     | 1.00 | 2500 | 2300                    | 2100   | 2000 | 865    |