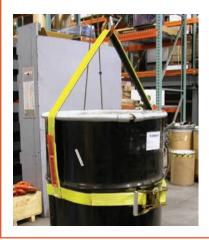

# Need Drum Handling Slings?

Choose from two different styles on page 24.

| Model<br>Number | Drum<br>Capacity<br>Drums | Steel Drum Diameter (in.) |         |         | Fork Pockets (in.) |       |        | Weight |
|-----------------|---------------------------|---------------------------|---------|---------|--------------------|-------|--------|--------|
|                 |                           | Each (lbs.)               | 55 Gal. | 30 Gal. | A                  | В     | C      | (lbs.) |
| FG-1            | 1                         | 1500                      | 22-3/4  | 18      | 2-1/2              | 7-1/2 | 23-1/2 | 230    |
| FG-2            | 2                         | 1500                      | 22-3/4  | 18      | 2-1/2              | 7-1/2 | 23-1/2 | 320    |