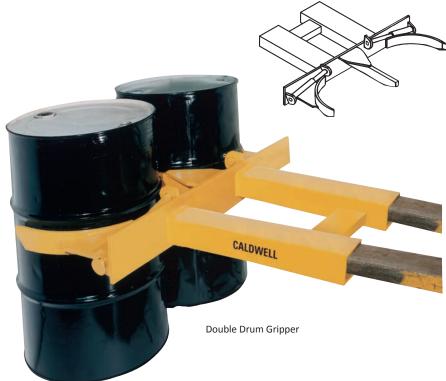

## **Model FG**

### **Steel Drum Grippers**

Choose one- or two-drum unit for efficient drum transport on the job site or in the shop.

#### **Product Features:**

- High-quality, heavy-duty construction
- Restraining chain with grab hooks
- Handles 55- or 30-gal. drums
- · Lift and release drums without leaving seat
- · Attaches to lift truck quickly and easily
- · Minimum maintenance required
- Drums will not slip once clamped
- · Quick and easy drum release

# Need Drum Handling Slings?

Choose from two different styles on page 24.

| Model<br>Number | Drum<br>Capacity<br>Drums | Steel Drum Diameter (in.) |         |         | Fork Pockets (in.) |       |        | Weight |
|-----------------|---------------------------|---------------------------|---------|---------|--------------------|-------|--------|--------|
|                 |                           | Each (lbs.)               | 55 Gal. | 30 Gal. | A                  | В     | C      | (lbs.) |
| FG-1            | 1                         | 1500                      | 22-3/4  | 18      | 2-1/2              | 7-1/2 | 23-1/2 | 230    |
| FG-2            | 2                         | 1500                      | 22-3/4  | 18      | 2-1/2              | 7-1/2 | 23-1/2 | 320    |