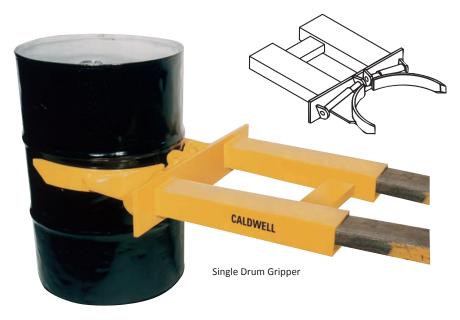

## **Model FG**

### **Steel Drum Grippers**

Choose one- or two-drum unit for efficient drum transport on the job site or in the shop.

#### **Product Features:**

- High-quality, heavy-duty construction
- Restraining chain with grab hooks
- Handles 55- or 30-gal. drums
- · Lift and release drums without leaving seat
- · Attaches to lift truck quickly and easily
- · Minimum maintenance required
- Drums will not slip once clamped
- · Quick and easy drum release

# Need Drum Handling Slings?

Choose from two different styles on page 24.

| Model<br>Number | Drum<br>Capacity<br>Drums | Steel Drum Diameter (in.) |         |         | Fork Pockets (in.) |       |        | Weight |
|-----------------|---------------------------|---------------------------|---------|---------|--------------------|-------|--------|--------|
|                 |                           | Each (lbs.)               | 55 Gal. | 30 Gal. | A                  | В     | C      | (lbs.) |
| FG-1            | 1                         | 1500                      | 22-3/4  | 18      | 2-1/2              | 7-1/2 | 23-1/2 | 230    |
| FG-2            | 2                         | 1500                      | 22-3/4  | 18      | 2-1/2              | 7-1/2 | 23-1/2 | 320    |