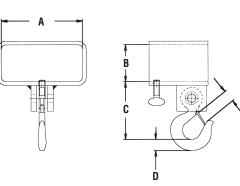

## **SPECIFICATIONS**

| Model     | Model      | Rated    |       | Dimensions (in.) |         |        |   |   |        |
|-----------|------------|----------|-------|------------------|---------|--------|---|---|--------|
| Number    | Number     | Capacity |       |                  | C       | C      |   |   | Weight |
| Fixed     | Swivel     | (lbs.)   | A     | В                | Fixed   | Swivel | D | 0 | (lbs.) |
| 5-1 1/2-4 | 5S-1 1/2-4 | 3000     | 4-1/2 | 2-1/2            | 4-11/16 | 6-9/16 | 1 | 1 | 7      |
| 5-1 1/2-5 | 5S-1 1/2-5 | 3000     | 5-1/2 | 2-1/2            | 4-11/16 | 6-9/16 | 1 | 1 | 8      |
| 5-1 1/2-6 | 5S-1 1/2-6 | 3000     | 6-1/2 | 2-1/2            | 4-11/16 | 6-9/16 | 1 | 1 | 9      |