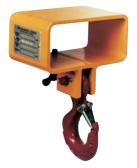

## Model 5 - Single Fork Hook - Fixed or Swivel

(Fixed hook shown)

(Swivel hook shown)