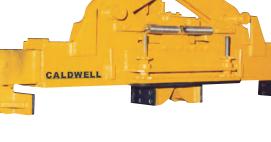

## Double-Rim Coil Tong/Grab

Automatic Double-Rim Coil Grabs are designed to handle light-gauge or highly finished coils when in the eye vertical position. The grab grips both walls of the coil when in the eye vertical position to minimize gripping pressure. Coil grabs are custom designed per application.

### **Product Features:**

- Auto-Latch mechanism for attach and release operation of grab
- Note: Hoist line must be slack to engage and disengage Auto-Latch mechanism
- All pivot points furnished with hardened steel bushings/ pins and lubrication fittings
- Handles a wide range of coil sizes and capacities
- Grip jaws conform to coil sizes