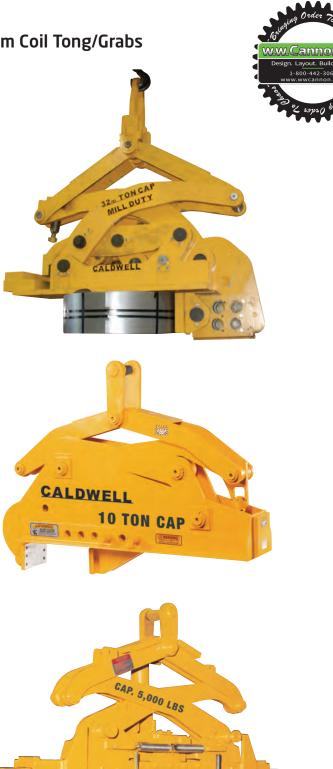

## Single-Rim Coil Tong/Grab

Automatic Single-Rim Coil Grabs are designed for use in the primary metals industry. The grab has two opposing jaws to grip one wall of the coil (single rim) when in the eye vertical position. Grabs are custom designed per application.

## **Product Features:**

- Auto-Latch mechanism for attach and release operation of grab
- Note: Hoist line must be slack to engage and disengage Auto-Latch mechanism
- All pivot points furnished with hardened steel bushings/pins and lubrication fittings
- Handles a wide range of coil sizes and capacities
- Grip jaws conform to coil sizes

## Double-Rim Coil Tong/Grab

Automatic Double-Rim Coil Grabs are designed to handle light-gauge or highly finished coils when in the eye vertical position. The grab grips both walls of the coil when in the eye vertical position to minimize gripping pressure. Coil grabs are custom designed per application.

### **Product Features:**

- Auto-Latch mechanism for attach and release operation of grab
- Note: Hoist line must be slack to engage and disengage Auto-Latch mechanism
- All pivot points furnished with hardened steel bushings/ pins and lubrication fittings
- Handles a wide range of coil sizes and capacities
- Grip jaws conform to coil sizes