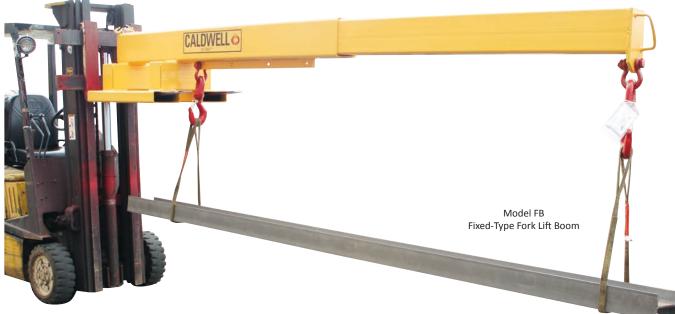

## **Model FB**

Booms / Fork Truck Lifters 📮

Telescopic Fork Lift Booms

In-Stock

The **Fixed Boom Model FB**, has a telescoping boom with a maximum horizontal reach of 12 feet. This model is available in 3000-, 4000-, 6000-, and 8000-lb capacities.

MODEL FB

NOTE: All dimensions on drawings shown in inches unless stated.