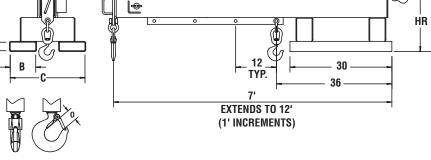

## **Product Features:**

- Alternate hook positions
- Telescoping boom
- Restraining chain with grab hook
- Handle at end for easy extension
- Fixed or swivel hooks available
- Boom locking t-pin

| Model  | Dimensions (in.) |      | Maximum Capacity @ Hook Position (lbs.) |      |      |      |      |      |      | Weight |
|--------|------------------|------|-----------------------------------------|------|------|------|------|------|------|--------|
| Number | HR               | 0    | 3'-6'                                   | 7'   | 8'   | 9'   | 10'  | 11'  | 12'  | (lbs.) |
| FB-30  | 6.66             | 1.00 | 3000                                    | 3000 | 2600 | 2200 | 1900 | 1600 | 1500 | 350    |
| FB-40  | 6.75             | 1.09 | 4000                                    | 3200 | 2600 | 2200 | 1900 | 1600 | 1500 | 350    |
| FB-60  | 7.02             | 1.36 | 6000                                    | 5000 | 4200 | 3500 | 3000 | 2700 | 2500 | 400    |
| FB-80  | 7.27             | 1.61 | 8000                                    | 7000 | 5700 | 4800 | 4100 | 3600 | 3100 | 535    |

MODEL FB

NOTE: All dimensions on drawings shown in inches unless stated.