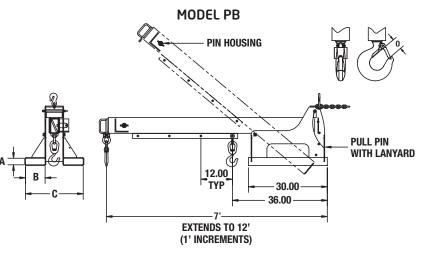

## Model PB Telescopic Pivoting Fork Lift Booms

Model PB Pivot-Type Fork Lift Boom

CALOWELLO

Customize fork pockets to match your truck set-up.

The **Pivot Boom Model PB** has a telescoping boom with a maximum horizontal reach of 12 feet. The boom also vertically pivots to a height of 6'4". Choose from 3000-, 4000-, 6000-, or 8000-lb. capacities. Versatile unit adjusts vertically in five increments up to 40 degrees.

## **Product Features:**

- Alternate hook positions
- Telescoping boom
- Restraining chain with grab hook
- Boom locking t-pin
- Handle at end for easy extension
- Fixed or swivel hooks available
- Vertically pivoting boom to 6'-4" height

NOTE: All dimensions on drawings shown in inches unless stated.

| Model<br>Number | Dimensions (in.) |       |    |                      |                               |      | Maximum Capacity @ Hook Position (lbs.) |      |      |      |      |      |      |                  |
|-----------------|------------------|-------|----|----------------------|-------------------------------|------|-----------------------------------------|------|------|------|------|------|------|------------------|
|                 | A                | В     | C  | Headroom<br>HR (in.) | Overall<br>Height<br>OH (in.) | 0    | 3'-6'                                   | 7'   | 8'   | 9,   | 10'  | 11'  | 12'  | Weight<br>(lbs.) |
| PB-30           | 2-1/2            | 7-1/2 | 22 | 3.5                  | 22-5/8                        | 1.00 | 3000                                    | 3000 | 2600 | 2200 | 1900 | 1600 | 1500 | 420              |
| PB-40           |                  |       |    | 3.5                  |                               | 1.09 | 4000                                    | 3200 | 2600 | 2200 | 1900 | 1600 | 1500 | 420              |
| PB-60           | 2-1/2            | 7-1/2 | 22 | 3.5                  | 22-5/8                        | 1.36 | 6000                                    | 5000 | 4200 | 3500 | 3000 | 2700 | 2500 | 420              |
| PB-80           |                  |       |    | 1.8                  |                               | 1.61 | 8000                                    | 7000 | 5700 | 4800 | 4100 | 3600 | 3100 | 575              |